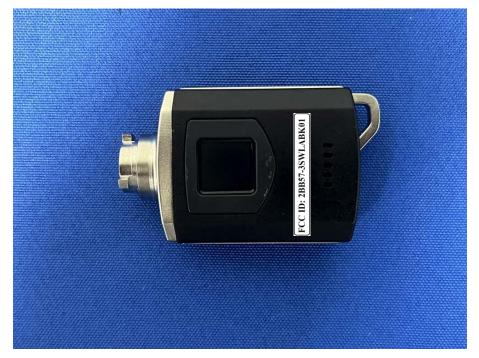

nd Information

### **FCC Label Sample**

# FCC ID: 2BB57-3SWLABK01

#### **FCC Label Specifications**

Text is Black in color and is justified. Labels are printed in indelible ink on permanent adhesive backing or silk-screened onto the EUT or shall be affixed at a conspicuous location on the EUT. Where the EUT is constructed in two or more sections connected by wires and marketed together, the above statement is required to be affixed only to the main control unit. When the EUT is so small or for such use that it is not practicable to place the statement on it, the above information shall be placed in a prominent location in the instruction manual or pamphlet supplied to the user or, alternatively, shall be placed on the container in which the device is marketed.

### FCC Label Location