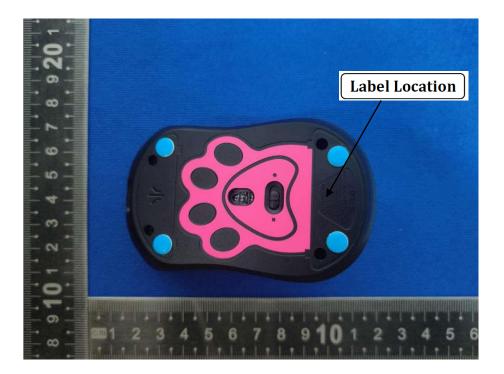

and Information

### **FCC Label Sample**

# FCC ID: 2BE42-BEASTMIAO

#### **FCC Label Specifications**

Text is Black in color and is justified. Labels are printed in indelible ink on permanent adhesive backing or silk-screened onto the EUT or shall be affixed at a conspicuous location on the EUT. Where the EUT is constructed in two or more sections connected by wires and marketed together, the above statement is required to be affixed only to the main control unit. When the EUT is so small or for such use that it is not practicable to place the statement on it, the above information shall be placed in a prominent location in the instruction manual or pamphlet supplied to the user or, alternatively, shall be placed on the container in which the device is marketed.

## FCC Label Location