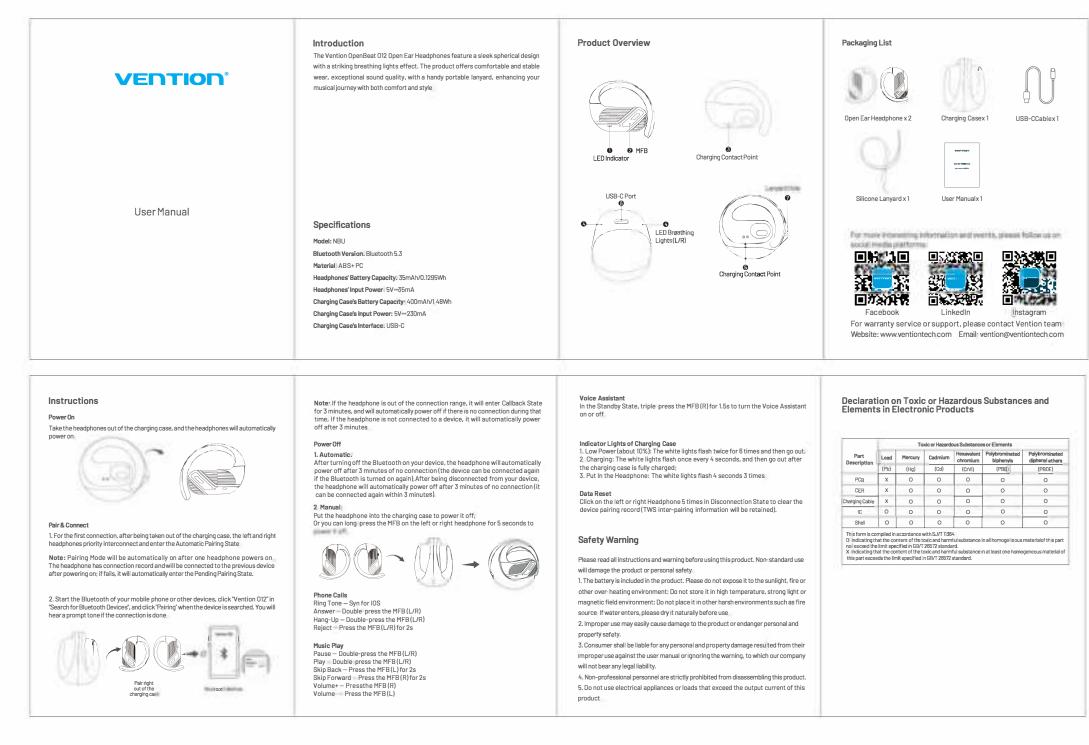

折叠尺寸: 70x90mm 展开尺寸: 90x280mm 材质: 157g哑粉纸 风琴折 双面印刷 4页 蓝色印刷: C100 M:0 Y:0 K:0 参考: Pantone Process Cyan C

PDF

宁波福茂 NINGBO FULMAN CO PAR中令AME 无约 设计 DESIGNER 乔 校对 CHECK 核准 APPR.

|                    | ŕ                         | ≢Y月M 日D    | 更正记事 ECN RE        | ECORD | 版本REV    |
|--------------------|---------------------------|------------|--------------------|-------|----------|
|                    | 2                         | 2024/07/09 | 首版发行               |       | A        |
|                    | -                         |            |                    |       |          |
|                    |                           |            |                    |       |          |
|                    |                           |            |                    |       |