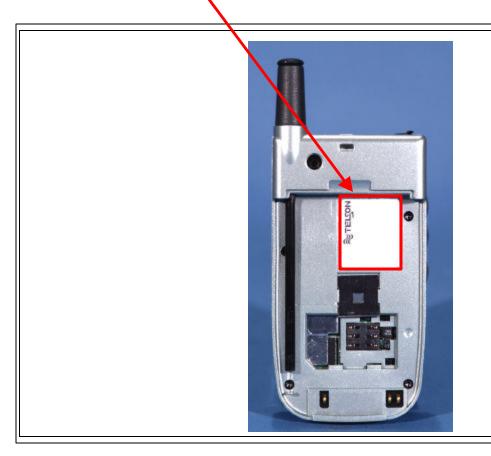

## **FCC ID SAMPLE LABEL & LOCATION**

(SEE NEXT PAGE)

## LABELLING REQUIREMENTS PER §§ 2.925

The Label shown shall be permanently affixed at a conspicuous location on the device and be readily visible to the user at the time of purchase.

| SYM | ZON | REVISIONS | REV NO | CHG DATE | CHECK | APPR |
|-----|-----|-----------|--------|----------|-------|------|
|     |     |           |        |          |       |      |