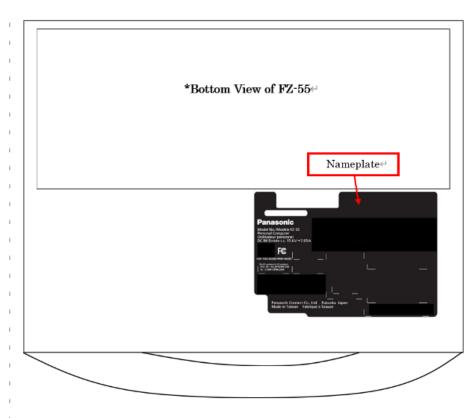

## 2) Label location

The name plate is to be affixed to the host PC FZ-55 using strong adhesive on its backside.