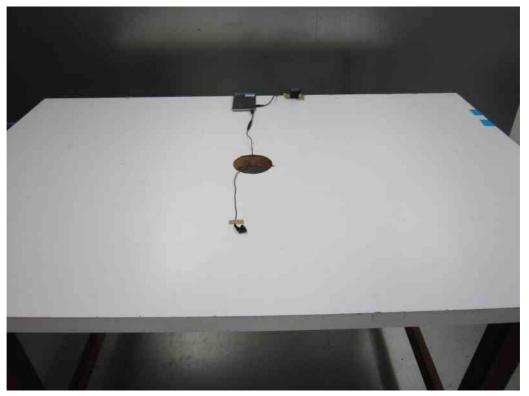

## 7.8.1 Unwanted Radiated Emission

 $- Front \, View-$ 

-Rear View -

Photograph present configuration with maximum emission

Standard : CFR 47 FCC Rules and Regulations Part 15

Page 158 of 161

-Xaxis-

-Y axis -

Standard : CFR 47 FCC Rules and Regulations Part 15

Page 159 of 161

-Z axis-

Standard : CFR 47 FCC Rules and Regulations Part 15

Page 160 of 161