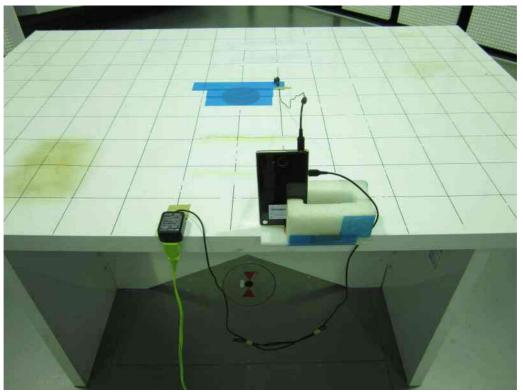

## 7.8.1 Unwanted Radiated Emission

 $- Front \, View-$ 

-Rear View -

Photograph present configuration with maximum emission

Standard : CFR 47 FCC Rules and Regulations Part 15

Page 158 of 161

-Xaxis-

-Y axis -