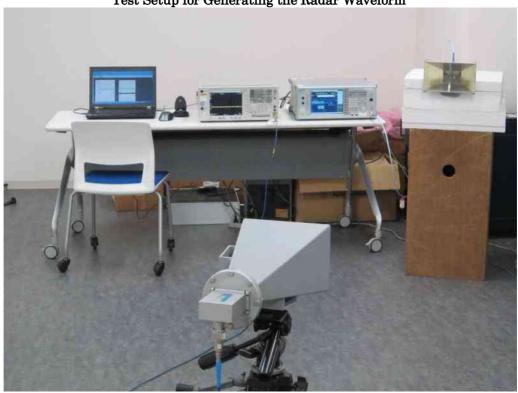

Standard : CFR 47 FCC Rules and Regulations Part 15

Page 157 of 161

## 7.8 Test Setup Photograph

## 7.8.1 Unwanted Radiated Emission



 $- Front \, View-$ 



-Rear View -

Photograph present configuration with maximum emission



Standard : CFR 47 FCC Rules and Regulations Part 15

Page 158 of 161



-Xaxis-



-Y axis -



Standard : CFR 47 FCC Rules and Regulations Part 15

Page 159 of 161



-Z axis-



Standard : CFR 47 FCC Rules and Regulations Part 15

Page 160 of 161

## 7.8.2 AC Powerline Conducted Emission



 $-\operatorname{Front}\operatorname{View}-$ 



-Side View-

Photograph present configuration with maximum emission



Standard : CFR 47 FCC Rules and Regulations Part 15

Page 161 of 161

## 7.8.3 Dynamic Frequency Selection