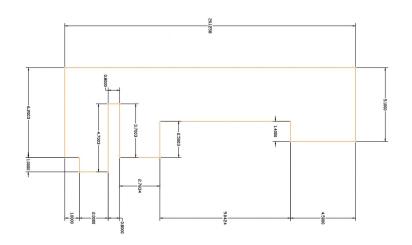

------------------|--------------------------------------------------|
| Manufacturer Address | Cobalt Molybdenum rare metal industrial Zone,    |
|                      | Zhanggong District, Ganzhou City, Jiangxi        |
|                      | Province                                         |
| Antenna Type         | Monopole Antenna                                 |
|                      | (The antenna is designed on the edge of the PCB) |

### 2. Electrical characteristics

| Frequancy Range | 2400MHz to 2500MHz |
|-----------------|--------------------|
| Bandwidth       | 100MHz             |
| Peak Gain       | 2.0dBi             |
| Return Loss     | > 10dB             |
| Impedance       | 50Ω                |
| Polarization    | Linear             |

## 3. Drawing

Units:mm



#### 4. Return loss



# 5. Radiation patterns