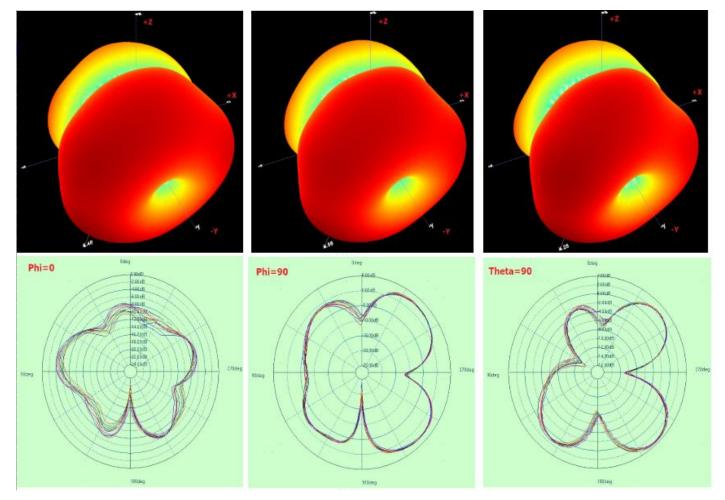

-------------------|
| Manufacturer Address | Cobalt Molybdenum rare metal industrial Zone,    |
|                      | Zhanggong District, Ganzhou City, Jiangxi        |
|                      | Province                                         |
| Antenna Type         | Monopole Antenna                                 |
|                      | (The antenna is designed on the edge of the PCB) |

### 2. Electrical characteristics

| Frequancy Range | 2400MHz to 2500MHz |
|-----------------|--------------------|
| Bandwidth       | 100MHz             |
| Peak Gain       | 2.0dBi             |
| Return Loss     | > 10dB             |
| Impedance       | 50Ω                |
| Polarization    | Linear             |

## 3. Drawing

Units:mm



#### 4. Return loss



# 5. Radiation patterns