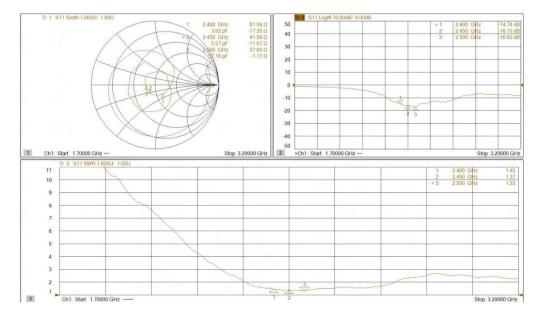

### 2. Electrical characteristics

| Frequancy Range | 2400MHz to 2500MHz |
|-----------------|--------------------|
| Bandwidth       | 100MHz             |
| Peak Gain       | 2.0dBi             |
| Return Loss     | > 10dB             |
| Impedance       | 50Ω                |
| Polarization    | Linear             |

#### 4. Return loss