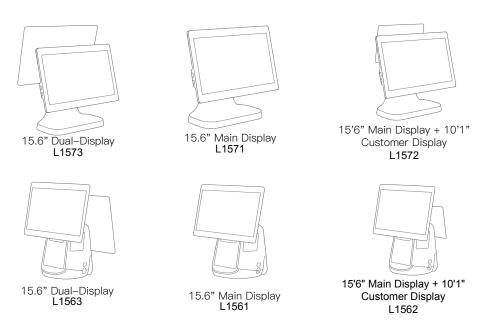

## FEDERAL COMMUNICATIONS COMMISSIONS

Authorization and Evaluation Division 7435 Oakland Mills Road Columbia, MD 21046

Dear Sir or Madam:

We, Shanghai Sunmi Technology Co.,Ltd., hereby declare that product: POS System, (model name: L1563, L1562, L1561, L1573, L1572, L1571. FCC ID: 2AH25T2SL). L1563, L1562, L1561,L1573,L1572 and L1571 are electrically identical with the same electromagnetic emissions and electromagnetic compatibility characteristics. L1563 and L1573 have been tested by BACL.

The detail differences description as below:

|                     | L1563       | L1562       | L1561       | L1573       | L1572       | L1571    |
|---------------------|-------------|-------------|-------------|-------------|-------------|----------|
| Number of<br>Screem | 2           | 2           | 1           | 2           | 2           | 1        |
| Size of<br>Screen   | 15.6"+15.6" | 15.6"+10.1" | 15.6"       | 15.6"+15.6" | 15.6"+10.1" | 15.6"    |
| Print<br>function   | Yes         | Yes         | Yes         | No          | No          | No       |
| antenna<br>model    | 12966437-00 | 12966437-00 | 12966437-00 | T2S LITE    | T2S LITE    | T2S LITE |
| Adapter             | 60W         | 60W         | 60W         | 36W         | 36W         | 36W      |