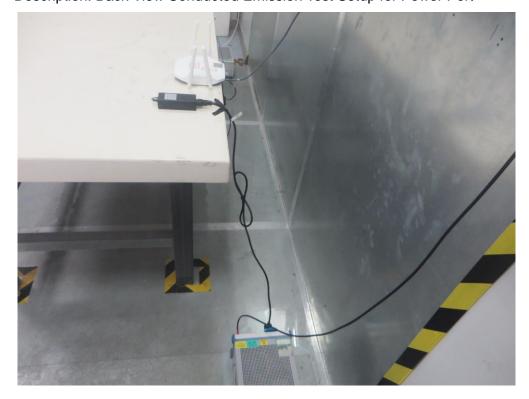

## **EMC Test Photograph**

Test Mode: Mode 1

Description: Front View Conducted Emission Test Setup for Power Port

Test Mode: Mode 1

Description: Back View Conducted Emission Test Setup for Power Port

Test Mode: Mode 1