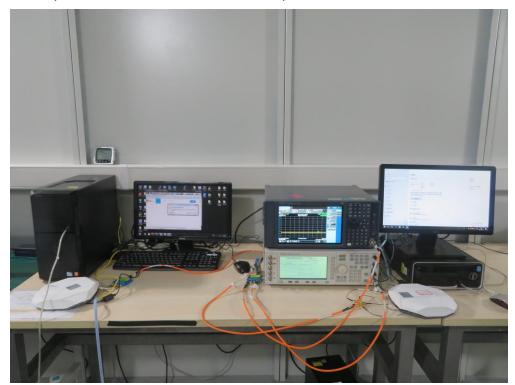

Description: Radiated Spurious Emissions Test Setup for above 1GHz\_AP321e

Description: Conducted Measurement Test Setup

Description: DFS Measurement Test Setup