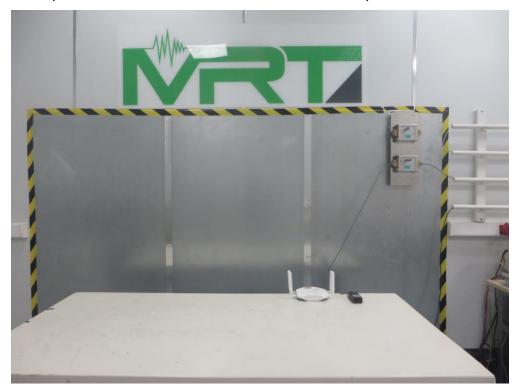

Description: Radiated Emission Test Setup (30MHz ~ 1GHz)

Test Mode: Mode 1

Description: Radiated Emission Test Setup (1 ~ 18GHz)

Test Mode: Mode 2

Description: Radiated Emission Test Setup (30MHz ~ 1GHz)

Test Mode: Mode 2

Description: Radiated Emission Test Setup (1 ~ 18GHz)