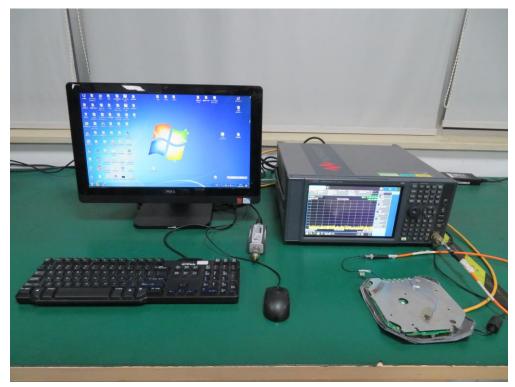

## **RF Test Photograph**

Description: Radiated Spurious Emissions Test Setup for below 1GHz\_AP321

Description: Radiated Spurious Emissions Test Setup for above 1GHz\_AP321

Description: Radiated Spurious Emissions Test Setup for below 1GHz\_AP321e

Description: Radiated Spurious Emissions Test Setup for above 1GHz\_AP321e

Description: Conducted Measurement Test Setup

Description: DFS Measurement Test Setup