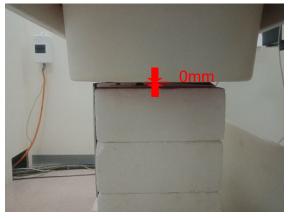

### Body - distance between flat phantom and Notebook is 0 mm

Photograph 1. Body, Bottom Surface, 0mm

Photograph 2 Body, Bottom Surface, 0mm

Unless otherwise stated the results shown in this test report refer only to the sample(s) tested and such sample(s) are retained for 90 days only.