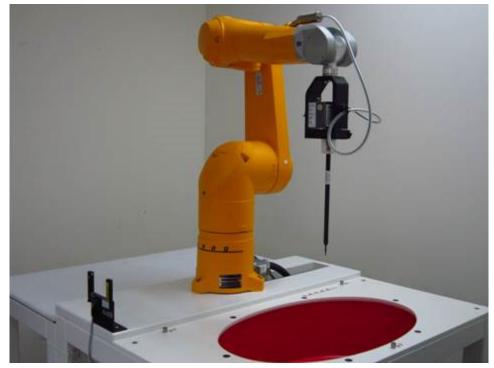

# **Appendix A** Photographs of Test Setup

Fig.1 Photograph of the SAR measurement system

Unless otherwise stated the results shown in this test report refer only to the sample(s) tested and such sample(s) are retained for 90 days only.