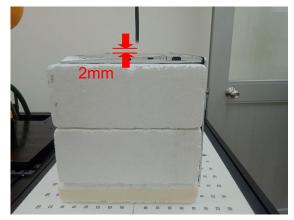

### PD - distance between probe sensor and EUT is 2 mm

Photograph 3. PD, Bottom Surface, 2mm

Photograph 4. PD, Bottom Surface, 2mm

Unless otherwise stated the results shown in this test report refer only to the sample(s) tested and such sample(s) are retained for 90 days only.