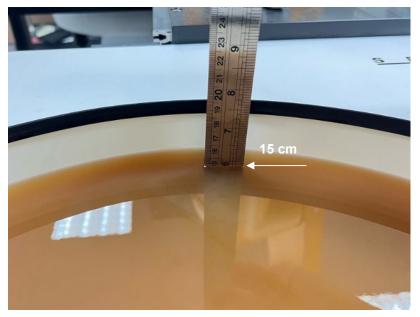

#### Photograph of the Tissue Simulant Fluid liquid depth

Fig.2

Unless otherwise stated the results shown in this test report refer only to the sample(s) tested and such sample(s) are retained for 90 days only.