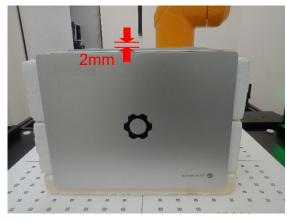

### PD - distance between probe sensor and EUT is 2 mm

Photograph 3. PD, Bottom Surface, 2mm

Photograph 4. PD, Bottom Surface, 2mm

Unless otherwise stated the results shown in this test report refer only to the sample(s) tested and such sample(s) are retained for 90 days only.