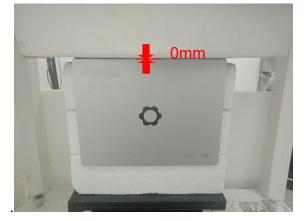

### Body - distance between flat phantom and Notebook is 0 mm

Photograph 1. Body, Bottom Surface, 0mm

Photograph 2 Body, Bottom Surface, 0mm

Unless otherwise stated the results shown in this test report refer only to the sample(s) tested and such sample(s) are retained for 90 days only.