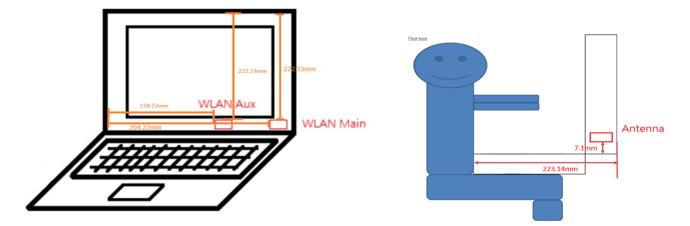

# Photographs of the EUT

Photograph 5. Front view of EUT

Photograph 6. Back view of EUT

Unless otherwise stated the results shown in this test report refer only to the sample(s) tested and such sample(s) are retained for 90 days only.