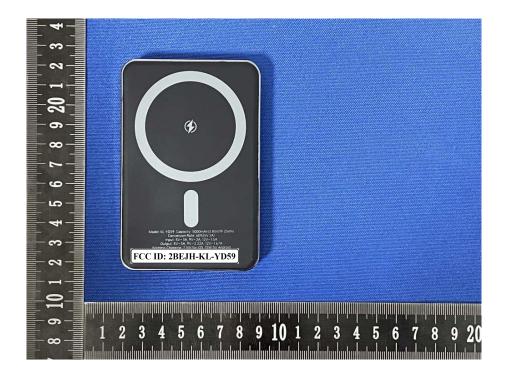

el and Information

## **FCC Label Sample**

FCC ID: 2BEJH-KL-YD59

## **FCC Label Specifications**

Text is Black in color and is justified. Labels are printed in indelible ink on permanent adhesive backing or silk-screened onto the EUT or shall be affixed at a conspicuous location on the EUT. Where the EUT is constructed in two or more sections connected by wires and marketed together, the above statement is required to be affixed only to the main control unit. When the EUT is so small or for such use that it is not practicable to place the statement on it, the above information shall be placed in a prominent location in the instruction manual or pamphlet supplied to the user or, alternatively, shall be placed on the container in which the device is marketed.

## **FCC Label Location**