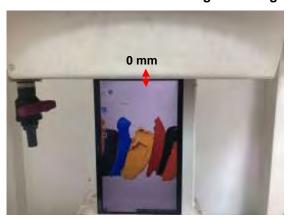

#### Body - distance between flat phantom and EUT is 0 mm

Fig.6 EUT Right side to flat phantom

Fig.7 EUT Left side to flat phantom

Fig.8 EUT Bottom side (Notebook mode) to flat phantom

Unless otherwise stated the results shown in this test report refer only to the sample(s) tested and such sample(s) are retained for 90 days only.