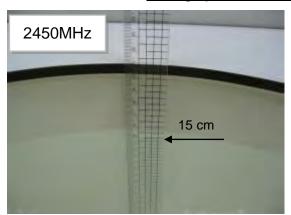

### Photograph of the tissue simulant fluid liquid depth

Fig.2.1 Fig.2.2

Unless otherwise stated the results shown in this test report refer only to the sample(s) tested and such sample(s) are retained for 90 days only.