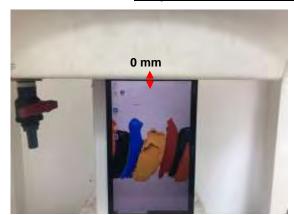

#### Body - distance between flat phantom and EUT is 0 mm

Fig.3 EUT Back side to flat phantom

Fig.4 EUT Top side to flat phantom

Fig.5 EUT Bottom side to flat phantom

Unless otherwise stated the results shown in this test report refer only to the sample(s) tested and such sample(s) are retained for 90 days only.