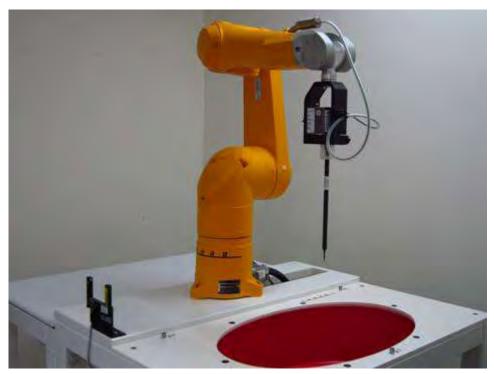

# **Appendix A - Photographs of Test Setup**

Fig.1 Photograph of the SAR measurement system

Unless otherwise stated the results shown in this test report refer only to the sample(s) tested and such sample(s) are retained for 90 days only.