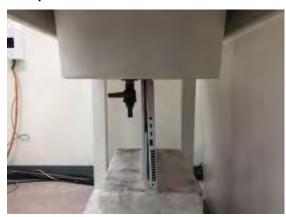

#### Body - distance between flat phantom and EUT is 0 mm

Fig.3 EUT Back side to flat phantom

Fig.4 EUT Top side to flat phantom

Fig.5 EUT Bottom side to flat phantom

Unless otherwise stated the results shown in this test report refer only to the sample(s) tested and such sample(s) are retained for 90 days only.

#### Body - distance between flat phantom and EUT is 0 mm

Fig.6 EUT Right side to flat phantom

Fig.7 EUT Left side to flat phantom

Fig.8 EUT Bottom side (Notebook mode) to flat phantom

Unless otherwise stated the results shown in this test report refer only to the sample(s) tested and such sample(s) are retained for 90 days only.