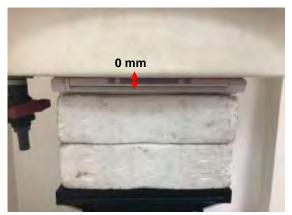

#### Body - distance between flat phantom and EUT is 0 mm

Fig.6 EUT Right side to flat phantom

Fig.7 EUT Left side to flat phantom

Fig.8 EUT Bottom side (Notebook mode) to flat phantom

Unless otherwise stated the results shown in this test report refer only to the sample(s) tested and such sample(s) are retained for 90 days only.