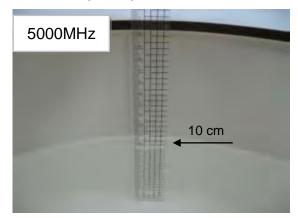

### Photograph of the tissue simulant fluid liquid depth

Fig.2.1 Fig.2.2

Unless otherwise stated the results shown in this test report refer only to the sample(s) tested and such sample(s) are retained for 90 days only.