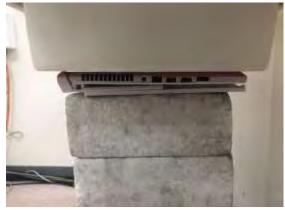

#### Body - distance between flat phantom and EUT is 0 mm

Fig.6 EUT Right side to flat phantom

Fig.7 EUT Left side to flat phantom

Fig.8 EUT Bottom side (Notebook mode) to flat phantom

Unless otherwise stated the results shown in this test report refer only to the sample(s) tested and such sample(s) are retained for 90 days only.