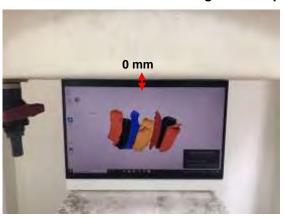

#### Body - distance between flat phantom and EUT is 0 mm

Fig.3 EUT Back side to flat phantom

Fig.4 EUT Top side to flat phantom

Fig.5 EUT Bottom side to flat phantom

Unless otherwise stated the results shown in this test report refer only to the sample(s) tested and such sample(s) are retained for 90 days only.