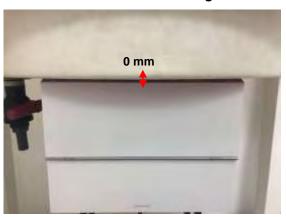

#### Body - distance between flat phantom and EUT is 0 mm

Fig.3 EUT Back side to flat phantom

Fig.4 EUT Top side to flat phantom

Fig.5 EUT Bottom side to flat phantom

Unless otherwise stated the results shown in this test report refer only to the sample(s) tested and such sample(s) are retained for 90 days only.