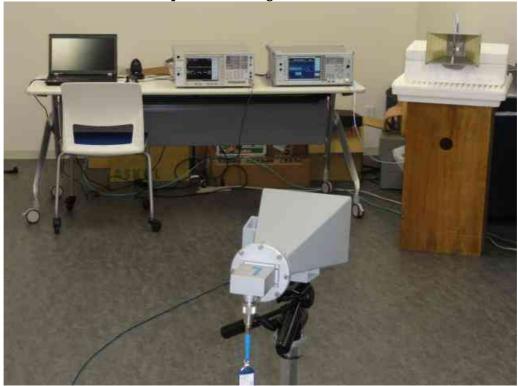

Standard : CFR 47 FCC Rules and Regulations Part 15

Page 121 of 125

## 7.8 Test Setup Photograph

## 7.8.1 Unwanted Radiated Emission



-Front View-



-Rear View -

Photograph present configuration with maximum emission



Standard : CFR 47 FCC Rules and Regulations Part 15

Page 122 of 125



-Xaxis-



-Yaxis-



Standard : CFR 47 FCC Rules and Regulations Part 15

Page 123 of 125



-Z axis-



Standard : CFR 47 FCC Rules and Regulations Part 15

Page 124 of 125

## 7.8.2 AC Powerline Conducted Emission



- Front View -



 $-\operatorname{Side}\operatorname{View}-$ 

Photograph present configuration with maximum emission



Standard : CFR 47 FCC Rules and Regulations Part 15

Page 125 of 125

## 7.8.3 Dynamic Frequency Selection