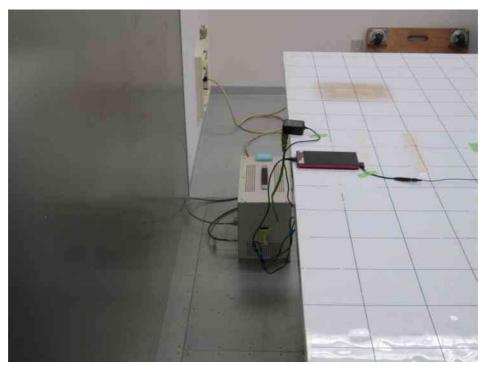

## 7.8.2 AC Powerline Conducted Emission

- Front View -

 $-\operatorname{Side}\operatorname{View}-$ 

Photograph present configuration with maximum emission

Standard : CFR 47 FCC Rules and Regulations Part 15