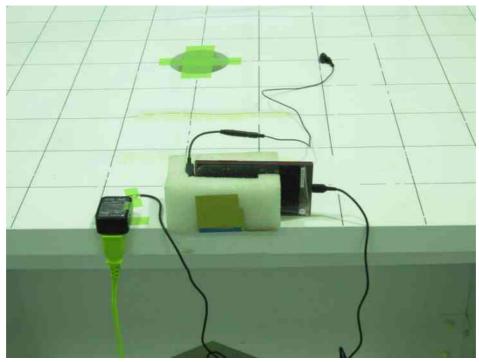

## 7.8.1 Unwanted Radiated Emission

-Front View-

-Rear View -

Photograph present configuration with maximum emission

Standard : CFR 47 FCC Rules and Regulations Part 15

Page 122 of 125

-Xaxis-

-Yaxis-