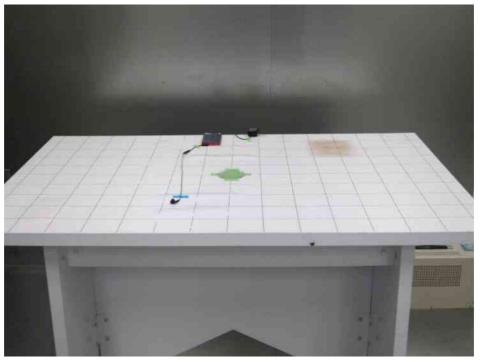

## 7.8.1 Unwanted Radiated Emission

-Front View-

-Rear View -

Photograph present configuration with maximum emission

Standard : CFR 47 FCC Rules and Regulations Part 15

Page 122 of 125

-Xaxis-

-Yaxis-

Standard : CFR 47 FCC Rules and Regulations Part 15

Page 123 of 125

-Z axis-

Standard : CFR 47 FCC Rules and Regulations Part 15

Page 124 of 125