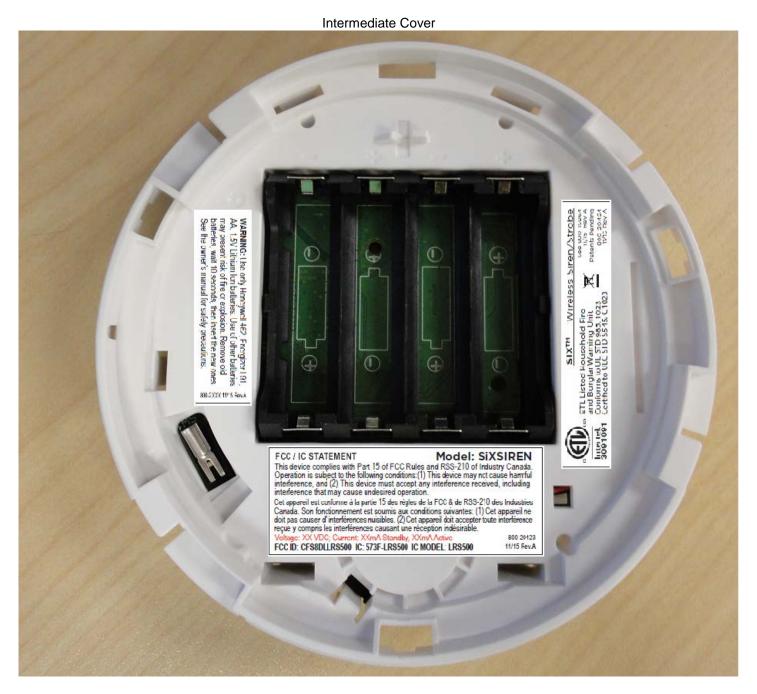

## EXACT LOCATION OF THE LABEL:

Labels are placed on the covers as shown.

#### Individual Labels

WARNING: Use only Honeywell 462, Energizer L91, AA, 1.5V Lithium Ion batteries. Use of other batteries may present risk of fire or explosion. Remove old batteries, wait 10 seconds, then insert the new ones. See the owner's manual for safety precautions.

#### FCC / IC STATEMENT

### Model: SiXSIREN

11/15 Rev.A

This device complies with Part 15 of FCC Rules and RSS-210 of Industry Canada. Operation is subject to the following conditions: (1) This device may not cause harmful interference, and (2) This device must accept any interference received, including interference that may cause undesired operation. Cet appareil est conforme à la partie 15 des règles de la FCC & de RSS-210 des Industries Canada. Son fonctionnement est sournis aux conditions suivantes: (1) Cet appareil ne

Canada. Son fonctionnement est soumis aux conditions suivantes: (1) Cet appareil ne doit pas causer d'interférences nuisibles. (2) Cet appareil doit accepter toute interférence reçue y compris les interférences causant une réception indésirable. Voltage: XX VDC; Current: XXmA Standby, XXmA Active 800-20423

FCC ID: CFS8DLLRS500 IC: 573F-LRS500 IC MODEL: LRS500