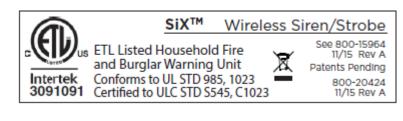

### Model: SiXSIREN

11/15 Rev.A

This device complies with Part 15 of FCC Rules and RSS-210 of Industry Canada. Operation is subject to the following conditions: (1) This device may not cause harmful interference, and (2) This device must accept any interference received, including interference that may cause undesired operation. Cet appareil est conforme à la partie 15 des règles de la FCC & de RSS-210 des Industries Canada. Son fonctionnement est sournis aux conditions suivantes: (1) Cet appareil ne

Canada. Son fonctionnement est soumis aux conditions suivantes: (1) Cet appareil ne doit pas causer d'interférences nuisibles. (2) Cet appareil doit accepter toute interférence reçue y compris les interférences causant une réception indésirable. Voltage: XX VDC; Current: XXmA Standby, XXmA Active 800-20423

FCC ID: CFS8DLLRS500 IC: 573F-LRS500 IC MODEL: LRS500