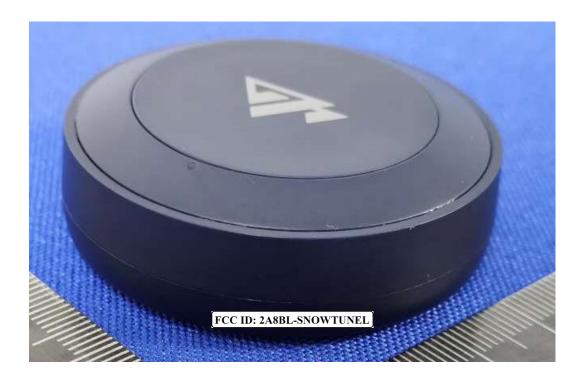

ormation**

### **FCC Label Sample**

# FCC ID: 2A8BL-SNOWTUNEL

### **FCC Label Specifications**

Text is Black in color and is justified. Labels are printed in indelible ink on permanent adhesive backing or silk-screened onto the EUT or shall be affixed at a conspicuous location on the EUT. Where the EUT is constructed in two or more sections connected by wires and marketed together, the above statement is required to be affixed only to the main control unit. When the EUT is so small or for such use that it is not practicable to place the statement on it, the above information shall be placed in a prominent location in the instruction manual or pamphlet supplied to the user or, alternatively, shall be placed on the container in which the device is marketed.

#### **FCC Label Location**