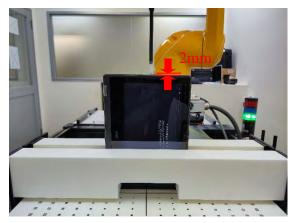

## Body - distance between flat phantom and Crasskbowl is 0 mm

Photograph 1. Body, Bottom Surface, 0mm

Photograph 3. Body, Back Surface, 0mm

Photograph 5. Body, Top Edge, 0mm

Photograph 2. Body, Bottom Surface, 0mm

Photograph 4. Body, Back Surface, 0mm

Photograph 6. Body, Top Edge, 0mm

Unless otherwise stated the results shown in this test report refer only to the sample(s) tested and such sample(s) are retained for 90 days only. 除非只有沿明,供帮生结果做影响这个样只有意,同時供得只做保留的子。大帮生主领太公司事面连可,不可如公询前。