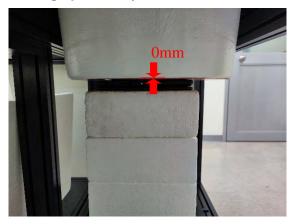

## PD - distance between probe sensor and Crasskbowl is 2 mm

Photograph 11. PD, Right Edge, 2mm

Photograph 13. PD, Left Edge, 2mm

Photograph 12. PD, Right Edge, 2mm

Photograph 14. PD, Left Edge, 2mm

Unless otherwise stated the results shown in this test report refer only to the sample(s) tested and such sample(s) are retained for 90 days only.