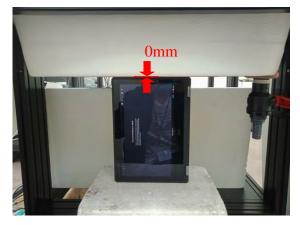

## Body - distance between flat phantom and Crasskbowl is 0 mm

Photograph 1. Body, Bottom Surface, 0mm

Photograph 3. Body, Back Surface, 0mm

Photograph 5. Body, Top Edge, 0mm

Photograph 2. Body, Bottom Surface, 0mm

Photograph 4. Body, Back Surface, 0mm

Photograph 6. Body, Top Edge, 0mm

Unless otherwise stated the results shown in this test report refer only to the sample(s) tested and such sample(s) are retained for 90 days only. 除非只有沿明,供帮生结果做影响这个样只有意,同時供得只做保留的子。大帮生主领太公司事面连可,不可如公询前。