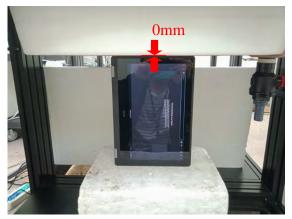

## Body - distance between flat phantom and Crasskbowl is 0 mm

Photograph 1. Body, Bottom Surface, 0mm

Photograph 3. Body, Back Surface, 0mm

Photograph 5. Body, Top Edge, 0mm

Photograph 2. Body, Bottom Surface, 0mm

Photograph 4. Body, Back Surface, 0mm

Photograph 6. Body, Top Edge, 0mm

Unless otherwise stated the results shown in this test report refer only to the sample(s) tested and such sample(s) are retained for 90 days only. 除非只有沿明,供帮生结果做影响这个样只有意,同時供得只做保留的子。大帮生主领太公司事面连可,不可如公询前。