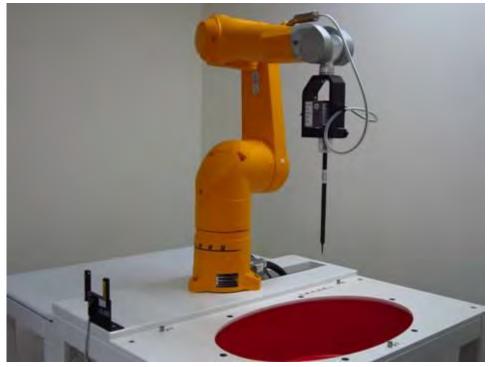

## **Appendix A** Photographs of Test Setup

Fig.1 Photograph of the SAR measurement system

Unless otherwise stated the results shown in this test report refer only to the sample(s) tested and such sample(s) are retained for 90 days only.