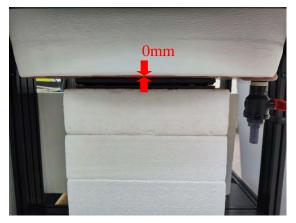

## Body - distance between flat phantom and Crasskbowl is 0 mm

Photograph 1. Body, Bottom Surface, 0mm

Photograph 3. Body, Back Surface, 0mm

Photograph 5. Body, Top Edge, 0mm

Photograph 2. Body, Bottom Surface, 0mm

Photograph 4. Body, Back Surface, 0mm

Photograph 6. Body, Top Edge, 0mm

Unless otherwise stated the results shown in this test report refer only to the sample(s) tested and such sample(s) are retained for 90 days only. 除非只有沿明,供帮生结果做影响这个样只有意,同時供得只做保留的子。大帮生主领太公司事面连可,不可如公询前。