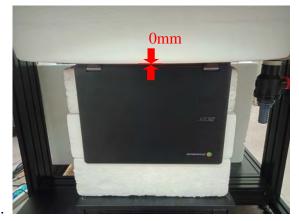

## Body - distance between flat phantom and Crasskbowl is 0 mm

Photograph 1. Body, Bottom Surface, 0mm

Photograph 3. Body, Back Surface, 0mm

Photograph 5. Body, Top Edge, 0mm

Photograph 2. Body, Bottom Surface, 0mm

Photograph 4. Body, Back Surface, 0mm

Photograph 6. Body, Top Edge, 0mm

Unless otherwise stated the results shown in this test report refer only to the sample(s) tested and such sample(s) are retained for 90 days only. 除非只有沿明,供帮生结果做影响这个样只有意,同時供得只做保留的子。大帮生主领太公司事面连可,不可如公询前。