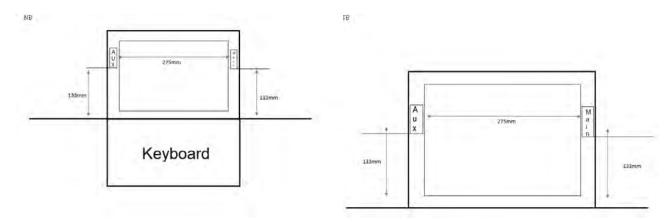

No.134,Wu Kung Road, New Taipei Industrial Park, Wuku District, New Taipei City, Taiwan/新北市五股區新北產業園區五工路 134 號

```
www.sgs.com.tw
```

Report No. : TESA2211000463E5 Page: 7 of 7

Photograph 17. Antenna position of EUT