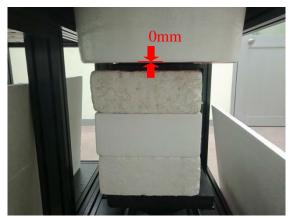

## Body - distance between flat phantom and Crasskbowl is 0 mm

Photograph 1. Body, Bottom Surface, 0mm

Photograph 3. Body, Back Surface, 0mm

Photograph 5. Body, Top Edge, 0mm

Photograph 2. Body, Bottom Surface, 0mm

Photograph 4. Body, Back Surface, 0mm

Photograph 6. Body, Top Edge, 0mm

Unless otherwise stated the results shown in this test report refer only to the sample(s) tested and such sample(s) are retained for 90 days only. 除非只有沿明,供帮生结果做影响这个样只有意,同時供得只做保留的子。大帮生主领太公司事面连可,不可如公询前。