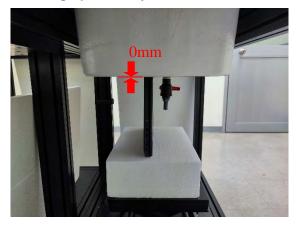

Photograph 7. Body, Right Edge, 0mm

Photograph 9. Body, Left Edge, 0mm

Photograph 8. Body, Right Edge, 0mm

Photograph 10. Body, Left Edge, 0mm

Unless otherwise stated the results shown in this test report refer only to the sample(s) tested and such sample(s) are retained for 90 days only.