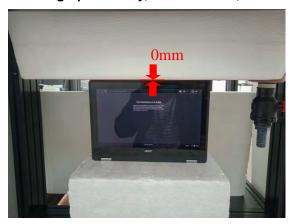

## Body - distance between flat phantom and Crasskbowl is 0 mm

Photograph 1. Body, Bottom Surface, 0mm

Photograph 3. Body, Back Surface, 0mm

Photograph 5. Body, Top Edge, 0mm

Photograph 2. Body, Bottom Surface, 0mm