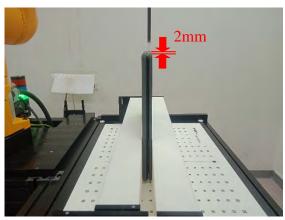

## PD - distance between probe sensor and Crasskbowl is 2 mm

Photograph 11. PD, Right Edge, 2mm

Photograph 13. PD, Left Edge, 2mm

Photograph 12. PD, Right Edge, 2mm

Photograph 14. PD, Left Edge, 2mm

Unless otherwise stated the results shown in this test report refer only to the sample(s) tested and such sample(s) are retained for 90 days only.