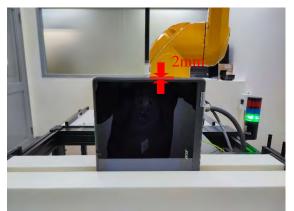

## Body - distance between flat phantom and Crasskbowl is 0 mm

Photograph 1. Body, Bottom Surface, 0mm

Photograph 3. Body, Back Surface, 0mm

Photograph 5. Body, Top Edge, 0mm

Photograph 2. Body, Bottom Surface, 0mm