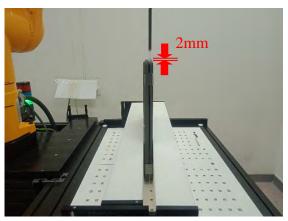

## PD - distance between probe sensor and Crasskbowl is 2 mm

Photograph 11. PD, Right Edge, 2mm

Photograph 13. PD, Left Edge, 2mm

Photograph 12. PD, Right Edge, 2mm

Photograph 14. PD, Left Edge, 2mm

Unless otherwise stated the results shown in this test report refer only to the sample(s) tested and such sample(s) are retained for 90 days only.