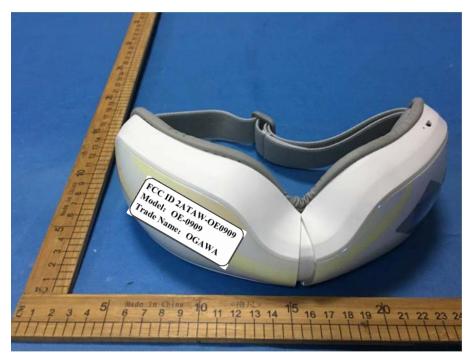

l Sample**

FCC ID 2ATAW-OE0909

Model: OE-0909

Trade Name: OGAWA

## **FCC Label Specifications**

Text is Black in color and is justified. Labels are printed in indelible ink on permanent adhesive backing or silk-screened onto the EUT or shall be affixed at a conspicuous location on the EUT. Where the EUT is constructed in two or more sections connected by wires and marketed together, the above statement is required to be affixed only to the main control unit. When the EUT is so small or for such use that it is not practicable to place the statement on it, the above information shall be placed in a prominent location in the instruction manual or pamphlet supplied to the user or, alternatively, shall be placed on the container in which the device is marketed.

## **FCC Label Location**



\*\*\*\*\* END OF REPORT \*\*\*\*\*

FCC Test Report Page 1 of 1