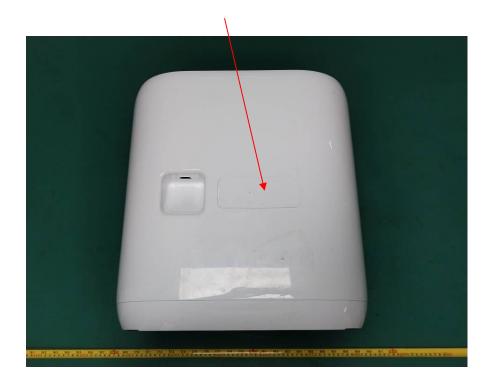

## **EXHIBIT A - LABELING AND LOCATION**

## Label

# $N \wedge R W \wedge L$

#### Narwal Freo X Ultra Robot Vacuum and Mop

## Automatic cleaning and charging station

Product model: YJCB015

:100-240V ~ 50/60Hz, 72W Input

Output : 20V == 3.0A

FCC ID: 2A942YJCB015 IC: 30051-YJCB015

Manufacturer: Yunjing Intelligence Innovation (Shenzhen) Co., Ltd. -DOUBLE INSULATION - When servicing, use only identical replacement parts.

·DOUBLE ISOLATION - Lors de l'entretien, n'utilisez que des pièces de rechange identiques.

·WARNING - To Reduce The Risk Of Electric Shock -Do not use outdoors or on wet surfaces.

·AVERTISSEMENT - Pour réduire le risque de choc électrique - Ne pas utiliser à l'extérieur et ne

pas aspirer des déchets humides.











# **Label Location**