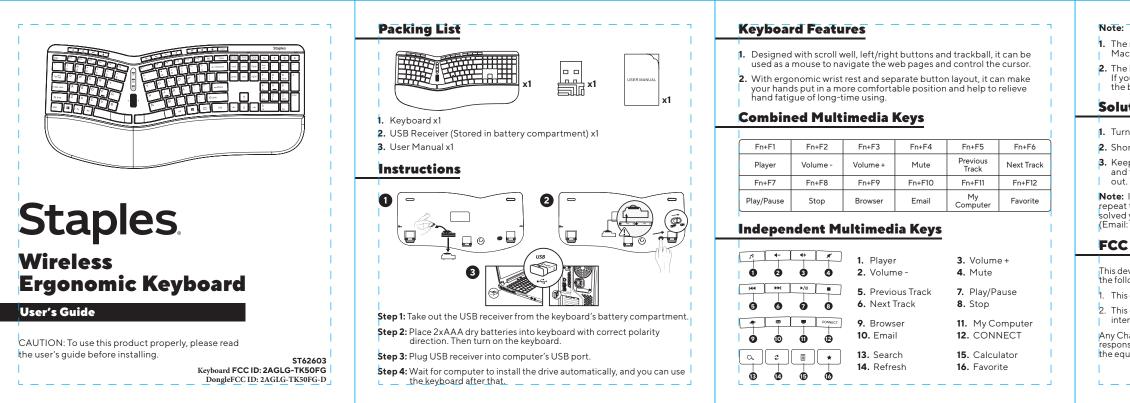

2. The keyboard is only workable with AAA alkaline dry batteries. If you're not going to use the product for a long time, please take out the batteries to prevent it from corroding the product.

## **Solutions for Connecting Problems**

1. Turn off the keyboard and turn it on again.

**2.** Short press CONNECT key and plug the USB receiver into computer.

**3.** Keep the distance between keyboard and USB receiver within 30cm, and the indicator light of code pairing will flash for 3 seconds and go out. The keyboard will work normally after that.

**Note:** If the product is still unworkable after above solutions, please repeat these steps for code pairing again. If your problems can't get solved yet after that, please contact our customer service for help. (Email: csforcustomer@gmail.com).