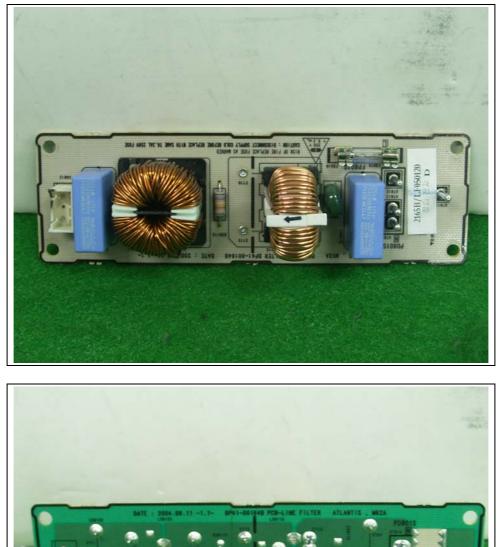

- SMPS SUB-

- SUB-

EMC Compliance Ltd. 82-1, JEIL-RI, YANGJI-MYUN, YONGIN-CITY, KYUNGGI-DO, KOREA TEL: 82 31 336 9919 FAX : 82 31 336 4767 This test report shall not be reproduced except in full, Without the written approval