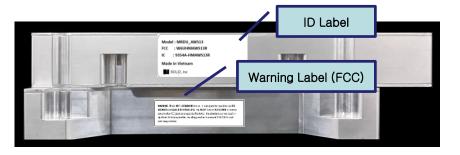

#### **FCC Label**

This device complies with part 15 of the FCC Rules. Operation is subject to the following two conditions:
(1) This device may not cause harmful interference, and (2) this device must accept any interference received, including interference that may cause undesired operation.