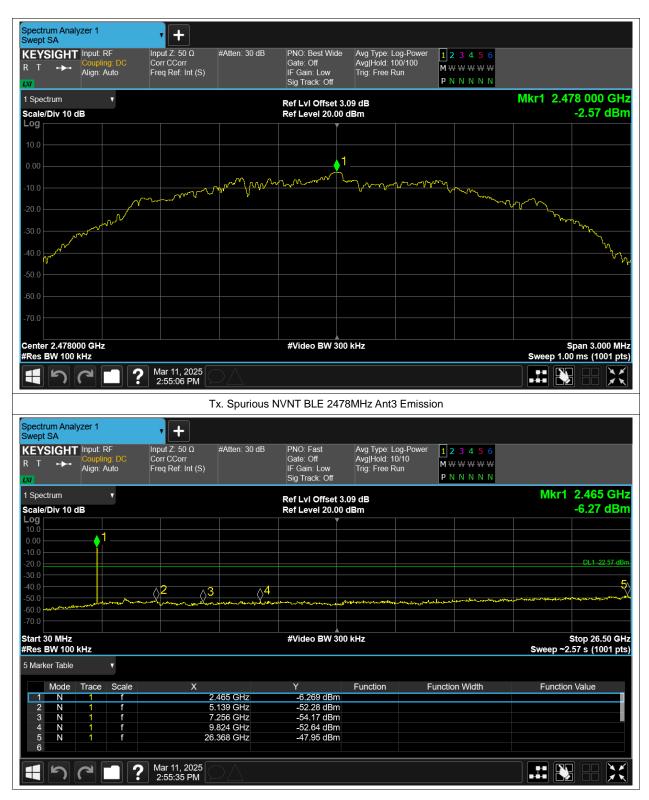

# **Conducted RF Spurious Emission**

| Condition | Mode | Frequency (MHz) | Antenna | Max Value (dBc) | Limit (dBc) | Verdict |
|-----------|------|-----------------|---------|-----------------|-------------|---------|
| NVNT      | BLE  | 2404            | Ant3    | -44.01          | -20         | Pass    |
| NVNT      | BLE  | 2442            | Ant3    | -46.01          | -20         | Pass    |
| NVNT      | BLE  | 2478            | Ant3    | -45.38          | -20         | Pass    |