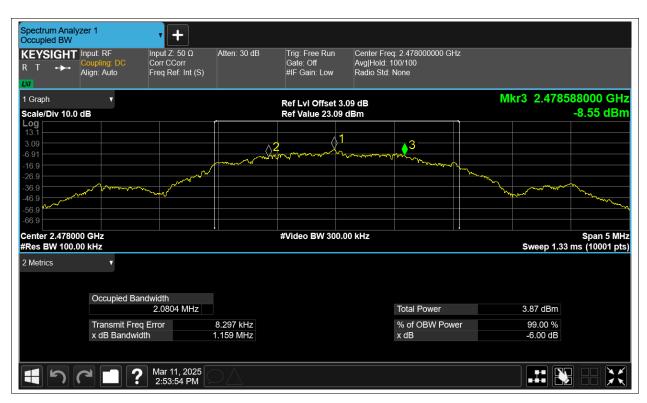

# **Occupied Channel Bandwidth**

| Condition | Mode | Frequency (MHz) | Antenna | 99% OBW (MHz) |  |
|-----------|------|-----------------|---------|---------------|--|
| NVNT      | BLE  | 2404            | Ant3    | 2.083         |  |
| NVNT      | BLE  | 2442            | Ant3    | 2.077         |  |
| NVNT      | BLE  | 2478            | Ant3    | 2.084         |  |

### -6dB Bandwidth

| Condition | Mode | Frequency (MHz) | Antenna | -6 dB Bandwidth (MHz) | limit | Verdic |
|-----------|------|-----------------|---------|-----------------------|-------|--------|
| NVNT      | BLE  | 2404            | Ant3    | 1.161                 | 0.5   | Pass   |
| NVNT      | BLE  | 2442            | Ant3    | 1.163                 | 0.5   | Pass   |
| NVNT      | BLE  | 2478            | Ant3    | 1.159                 | 0.5   | Pass   |