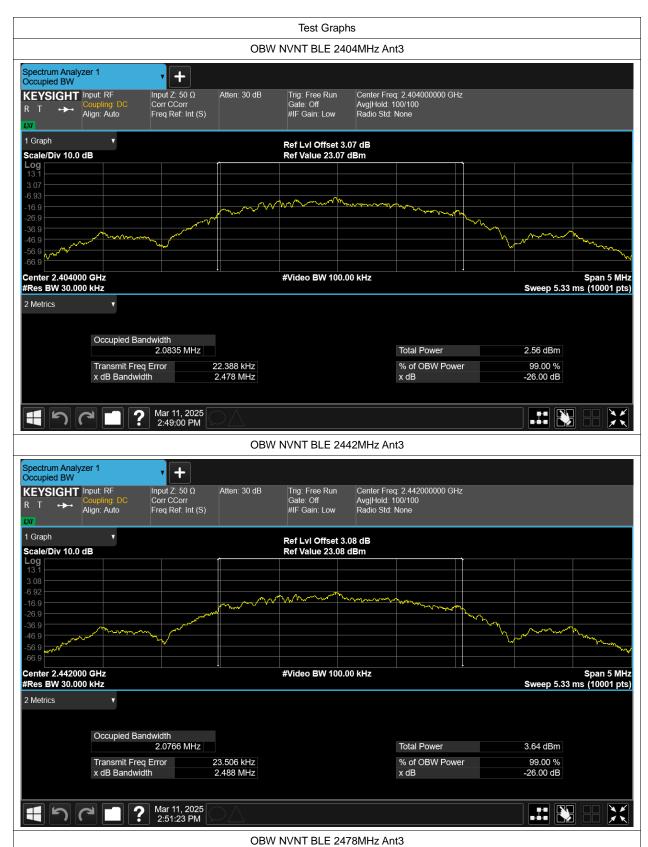

# **Occupied Channel Bandwidth**

| Condition | Mode | Frequency (MHz) | Antenna | 99% OBW (MHz) |  |
|-----------|------|-----------------|---------|---------------|--|
| NVNT      | BLE  | 2404            | Ant3    | 2.083         |  |
| NVNT      | BLE  | 2442            | Ant3    | 2.077         |  |
| NVNT      | BLE  | 2478            | Ant3    | 2.084         |  |

### -6dB Bandwidth

| Condition | Mode | Frequency (MHz) | Antenna | -6 dB Bandwidth (MHz) | limit | Verdic |
|-----------|------|-----------------|---------|-----------------------|-------|--------|
| NVNT      | BLE  | 2404            | Ant3    | 1.161                 | 0.5   | Pass   |
| NVNT      | BLE  | 2442            | Ant3    | 1.163                 | 0.5   | Pass   |
| NVNT      | BLE  | 2478            | Ant3    | 1.159                 | 0.5   | Pass   |