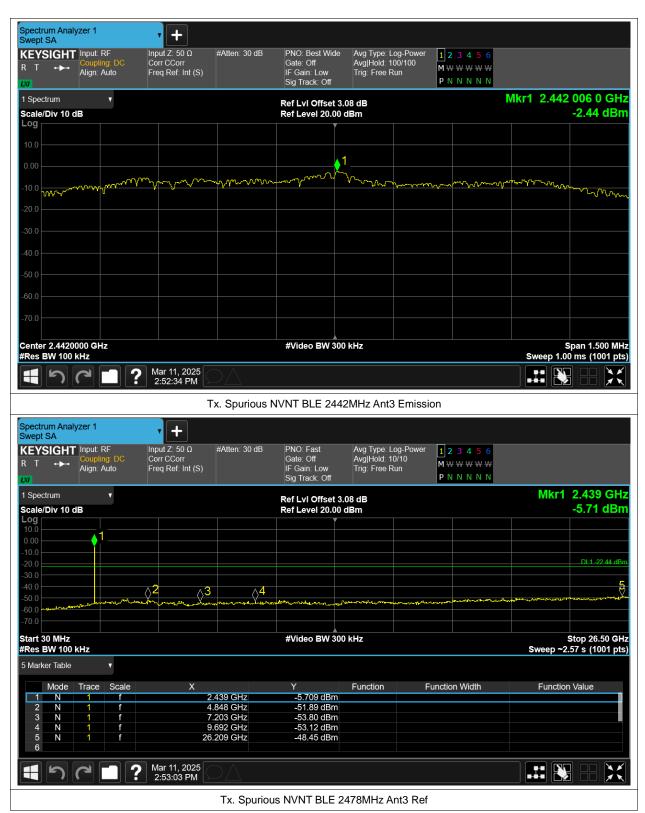

# **Conducted RF Spurious Emission**

| Condition | Mode | Frequency (MHz) | Antenna | Max Value (dBc) | Limit (dBc) | Verdict |
|-----------|------|-----------------|---------|-----------------|-------------|---------|
| NVNT      | BLE  | 2404            | Ant3    | -44.01          | -20         | Pass    |
| NVNT      | BLE  | 2442            | Ant3    | -46.01          | -20         | Pass    |
| NVNT      | BLE  | 2478            | Ant3    | -45.38          | -20         | Pass    |