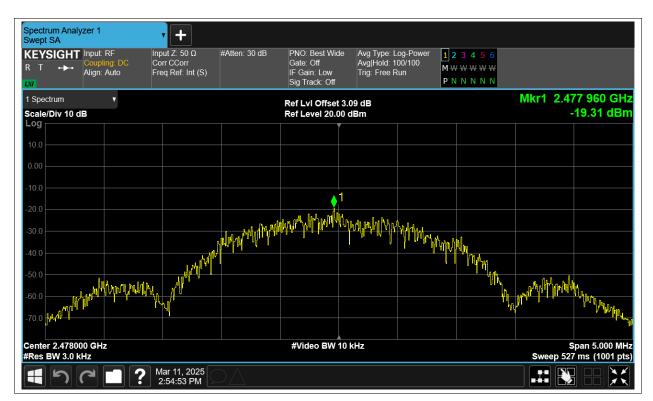

# **Maximum Power Spectral Density Level**

| Condition | Mode | Frequency (MHz) | Antenna | Max PSD (dBm) | Limit (dBm) | Verdict |
|-----------|------|-----------------|---------|---------------|-------------|---------|
| NVNT      | BLE  | 2404            | Ant3    | -19.848       | 8           | Pass    |
| NVNT      | BLE  | 2442            | Ant3    | -19.143       | 8           | Pass    |
| NVNT      | BLE  | 2478            | Ant3    | -19.307       | 8           | Pass    |