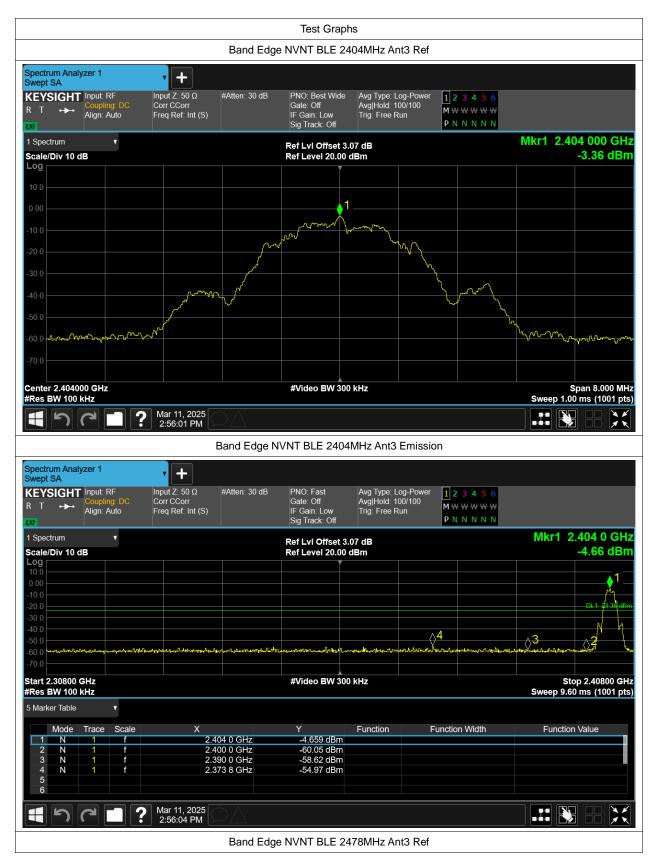

# **Band Edge**

| Condition | Mode | Frequency (MHz) | Antenna | Max Value (dBc) | Limit (dBc) | Verdict |
|-----------|------|-----------------|---------|-----------------|-------------|---------|
| NVNT      | BLE  | 2404            | Ant3    | -51.61          | -20         | Pass    |
| NVNT      | BLE  | 2478            | Ant3    | -54.28          | -20         | Pass    |