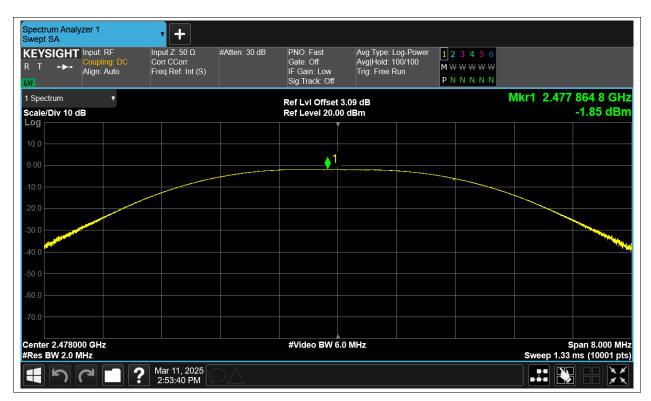

# **Maximum Conducted Output Power**

| Condition | Mode | Frequency (MHz) | Antenna | Conducted Power (dBm) | Limit (dBm) | Verdict |
|-----------|------|-----------------|---------|-----------------------|-------------|---------|
| NVNT      | BLE  | 2404            | Ant3    | -2.643                | 30          | Pass    |
| NVNT      | BLE  | 2442            | Ant3    | -1.661                | 30          | Pass    |
| NVNT      | BLE  | 2478            | Ant3    | -1.847                | 30          | Pass    |