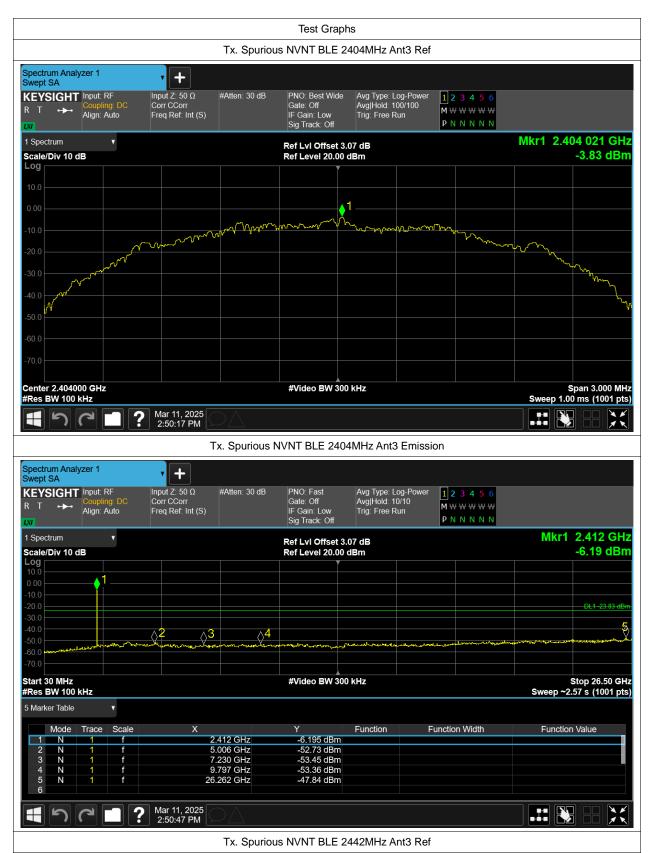

# **Conducted RF Spurious Emission**

| Condition | Mode | Frequency (MHz) | Antenna | Max Value (dBc) | Limit (dBc) | Verdict |
|-----------|------|-----------------|---------|-----------------|-------------|---------|
| NVNT      | BLE  | 2404            | Ant3    | -44.01          | -20         | Pass    |
| NVNT      | BLE  | 2442            | Ant3    | -46.01          | -20         | Pass    |
| NVNT      | BLE  | 2478            | Ant3    | -45.38          | -20         | Pass    |