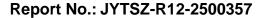

# **Band Edge**

| Condition | Mode | Frequency (MHz) | Antenna | Max Value (dBc) | Limit (dBc) | Verdict |
|-----------|------|-----------------|---------|-----------------|-------------|---------|
| NVNT      | BLE  | 2404            | Ant3    | -51.61          | -20         | Pass    |
| NVNT      | BLE  | 2478            | Ant3    | -54.28          | -20         | Pass    |