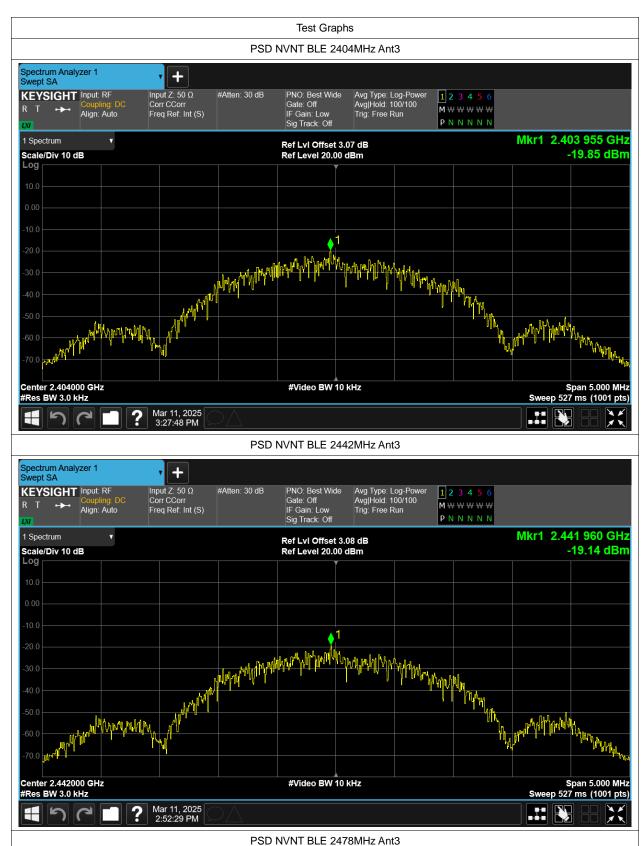

# **Maximum Power Spectral Density Level**

| Condition | Mode | Frequency (MHz) | Antenna | Max PSD (dBm) | Limit (dBm) | Verdict |
|-----------|------|-----------------|---------|---------------|-------------|---------|
| NVNT      | BLE  | 2404            | Ant3    | -19.848       | 8           | Pass    |
| NVNT      | BLE  | 2442            | Ant3    | -19.143       | 8           | Pass    |
| NVNT      | BLE  | 2478            | Ant3    | -19.307       | 8           | Pass    |