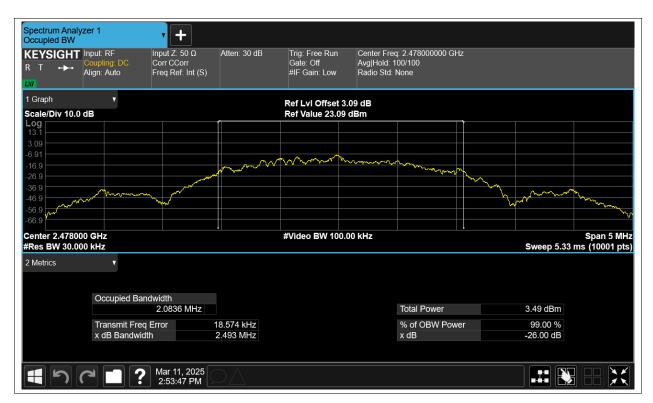

# **Occupied Channel Bandwidth**

| Condition | Mode | Frequency (MHz) | Antenna | 99% OBW (MHz) |  |
|-----------|------|-----------------|---------|---------------|--|
| NVNT      | BLE  | 2404            | Ant3    | 2.083         |  |
| NVNT      | BLE  | 2442            | Ant3    | 2.077         |  |
| NVNT      | BLE  | 2478            | Ant3    | 2.084         |  |

### -6dB Bandwidth

| Condition | Mode | Frequency (MHz) | Antenna | -6 dB Bandwidth (MHz) | limit | Verdic |
|-----------|------|-----------------|---------|-----------------------|-------|--------|
| NVNT      | BLE  | 2404            | Ant3    | 1.161                 | 0.5   | Pass   |
| NVNT      | BLE  | 2442            | Ant3    | 1.163                 | 0.5   | Pass   |
| NVNT      | BLE  | 2478            | Ant3    | 1.159                 | 0.5   | Pass   |