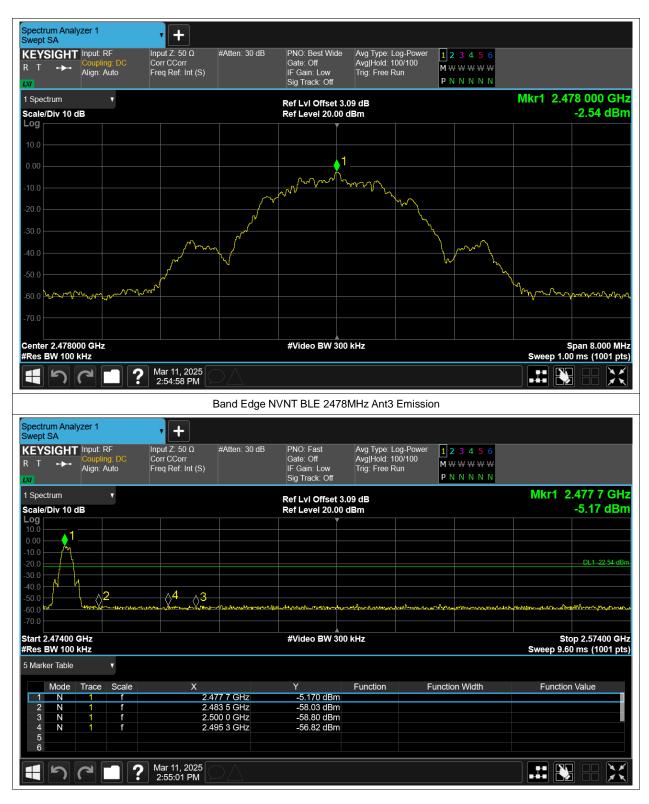

# **Band Edge**

| Condition | Mode | Frequency (MHz) | Antenna | Max Value (dBc) | Limit (dBc) | Verdict |
|-----------|------|-----------------|---------|-----------------|-------------|---------|
| NVNT      | BLE  | 2404            | Ant3    | -51.61          | -20         | Pass    |
| NVNT      | BLE  | 2478            | Ant3    | -54.28          | -20         | Pass    |