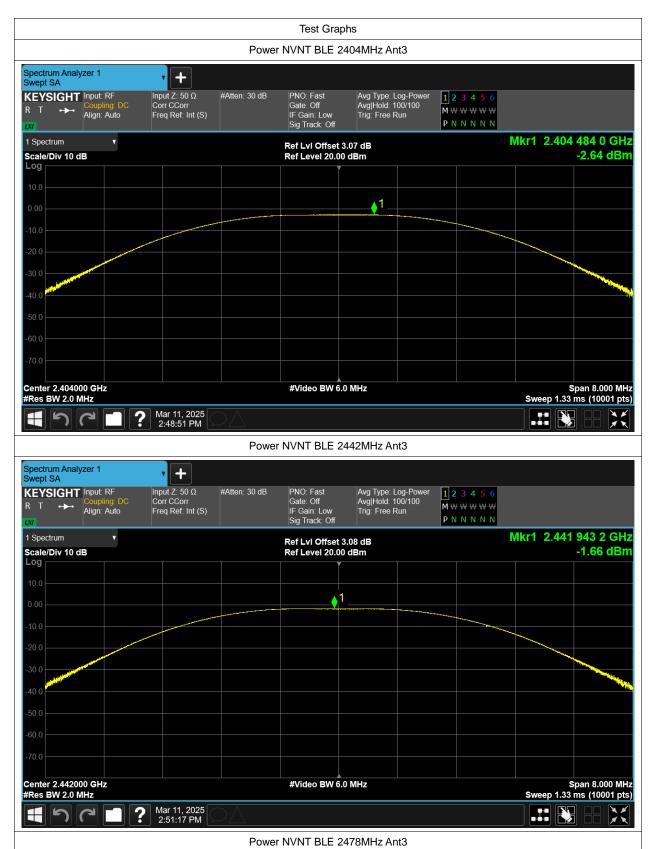

# **Maximum Conducted Output Power**

| Condition | Mode | Frequency (MHz) | Antenna | Conducted Power (dBm) | Limit (dBm) | Verdict |
|-----------|------|-----------------|---------|-----------------------|-------------|---------|
| NVNT      | BLE  | 2404            | Ant3    | -2.643                | 30          | Pass    |
| NVNT      | BLE  | 2442            | Ant3    | -1.661                | 30          | Pass    |
| NVNT      | BLE  | 2478            | Ant3    | -1.847                | 30          | Pass    |