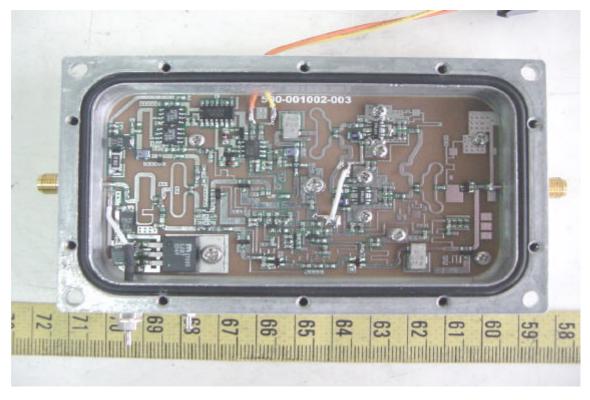

#### Internal View of Booster

Internal View of Booster

Component View of Booster's PCB

Solder View of Booster's PCB