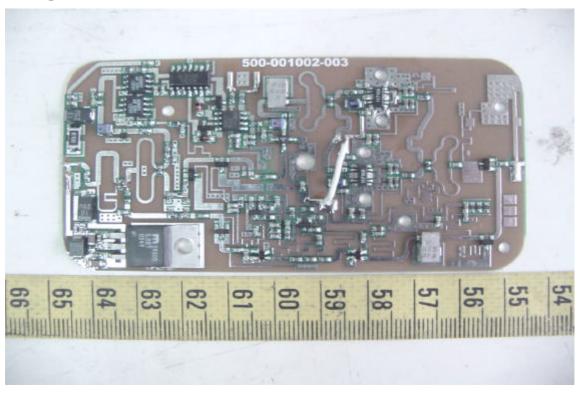

#### Internal View of Booster

Internal View of Booster

Component View of Booster's PCB

Solder View of Booster's PCB