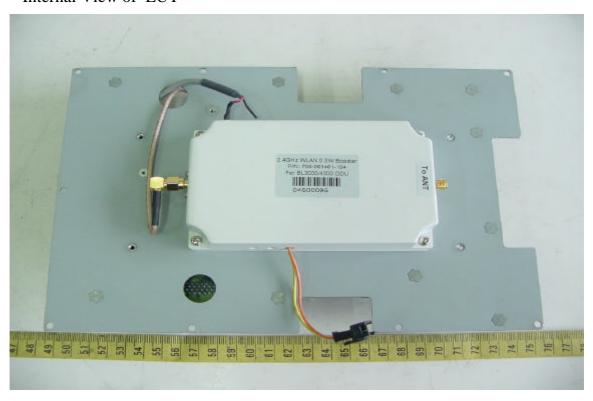

#### Internal View of Booster

Internal View of Booster

Component View of Booster's PCB

Solder View of Booster's PCB