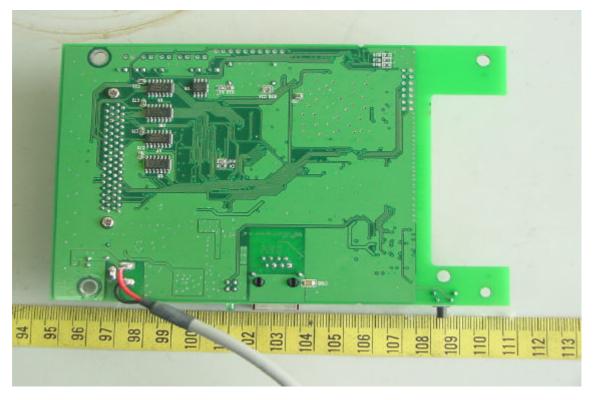

#### Solder View of Main PCB

Component View of LED's PCB

Solder View of LED's PCB