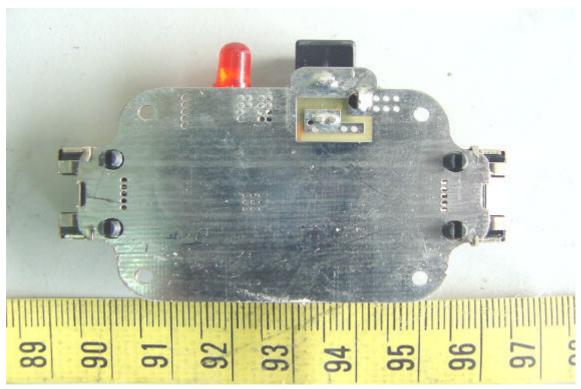

#### Internal View of Main PCB

## Component View of Main PCB

### Component View of Main PCB