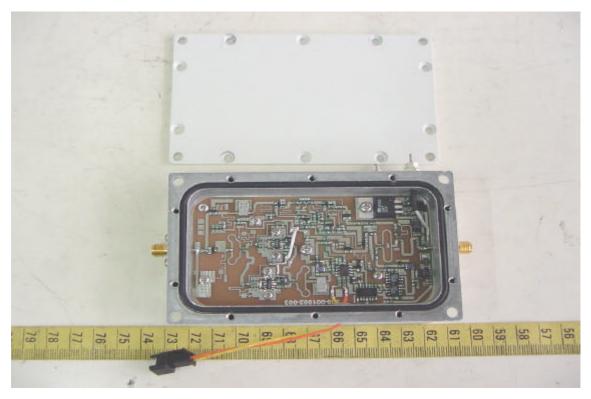

#### Internal View of Booster

Internal View of Booster

Component View of Booster's PCB

Solder View of Booster's PCB