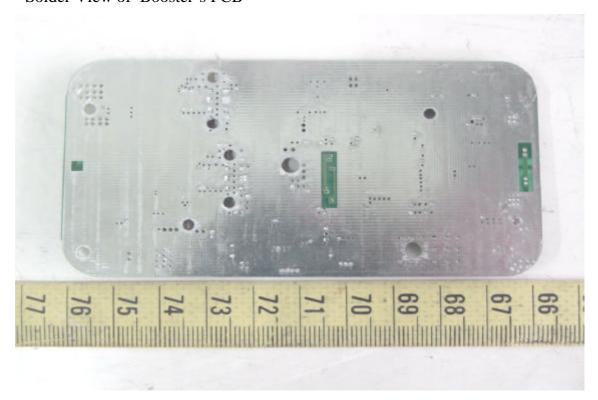

#### Internal View of Booster

Internal View of Booster

Component View of Booster's PCB

Solder View of Booster's PCB