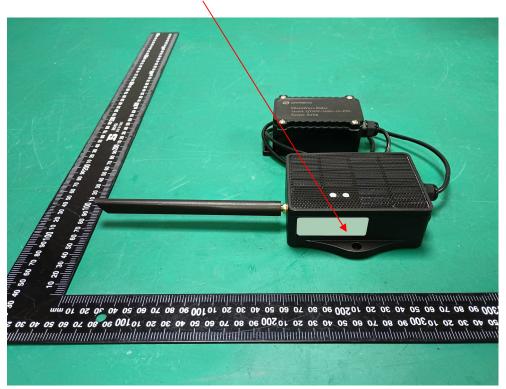

### **Model: DDS45-NS**

#### **FCC ID Label**





Model: DDS45-NS FCC ID: ZHZRS485N

Contains FCC ID: XMR2021BC660KGL



Project No.: 2401Z66847E-RF

### **FCC ID Label Location Information**



Model: DDS20-NB

**FCC ID Label** 

Project No.: 2401Z66847E-RF



**FCC ID Label Location Information** 



**Model: DDS20-NS** 

### **FCC ID Label**





Model: DDS20-NS FCC ID: ZHZRS485N

Contains FCC ID: XMR2021BC660KGL



Project No.: 2401Z66847E-RF

## **FCC ID Label Location Information**



Model: MDS120-NB

## **FCC ID Label**

Project No.: 2401Z66847E-RF



# **FCC ID Label Location Information**



Model: MDS120-NS

#### **FCC ID Label**





Model: MDS120-NS FCC ID: ZHZRS485N

Contains FCC ID: XMR2021BC660KGL



Project No.: 2401Z66847E-RF

### **FCC ID Label Location Information**