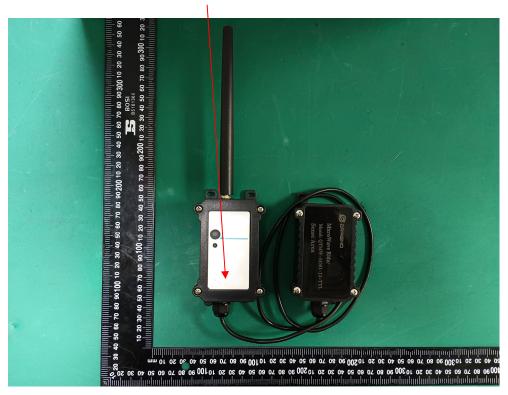

GL



Project No.: 2401Z66847E-RF

### **FCC ID Label Location Information**



Model: DDS45-NB

## **FCC ID Label**

Project No.: 2401Z66847E-RF



**FCC ID Label Location Information** 



### **Model: DDS45-NS**

#### **FCC ID Label**





Model: DDS45-NS FCC ID: ZHZRS485N

Contains FCC ID: XMR2021BC660KGL



Project No.: 2401Z66847E-RF

### **FCC ID Label Location Information**



Model: DDS20-NB

**FCC ID Label** 

Project No.: 2401Z66847E-RF



**FCC ID Label Location Information** 



**Model: DDS20-NS** 

### **FCC ID Label**





Model: DDS20-NS FCC ID: ZHZRS485N

Contains FCC ID: XMR2021BC660KGL



Project No.: 2401Z66847E-RF

## **FCC ID Label Location Information**



Model: MDS120-NB

## **FCC ID Label**

Project No.: 2401Z66847E-RF



# **FCC ID Label Location Information**



Model: MDS120-NS

#### **FCC ID Label**





Model: MDS120-NS FCC ID: ZHZRS485N

Contains FCC ID: XMR2021BC660KGL



Project No.: 2401Z66847E-RF

### **FCC ID Label Location Information**