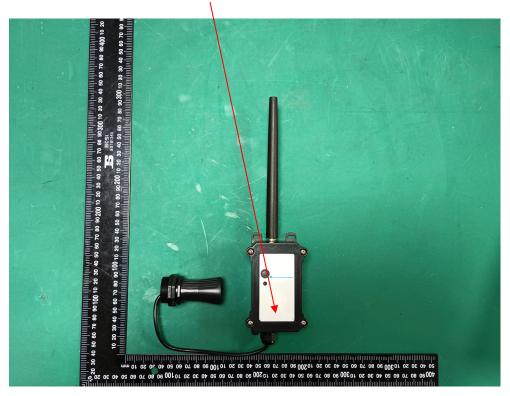

### **FCC ID Label Location Information**

Model: DDS45-NB

## **FCC ID Label**

Project No.: 2401Z66847E-RF

**FCC ID Label Location Information** 