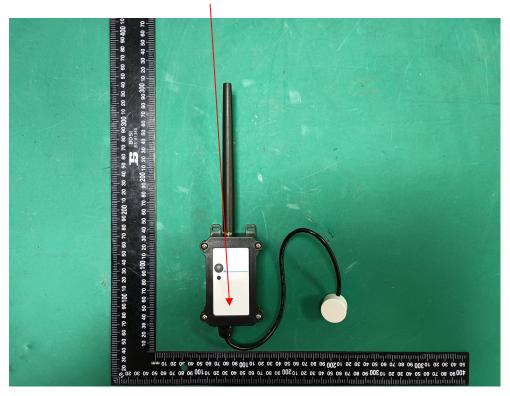

Model: DDS75-NB

**FCC ID Label** 

Project No.: 2401Z66847E-RF



**FCC ID Label Location Information** 



**Model: DDS75-NS** 

#### **FCC ID Label**





Model: DDS75-NS

FCC ID: ZHZRS485N

Contains FCC ID: XMR2021BC660KGL



Project No.: 2401Z66847E-RF

### **FCC ID Label Location Information**



Model: DDS45-NB

## **FCC ID Label**

Project No.: 2401Z66847E-RF



**FCC ID Label Location Information** 



### **Model: DDS45-NS**

#### **FCC ID Label**





Model: DDS45-NS FCC ID: ZHZRS485N

Contains FCC ID: XMR2021BC660KGL



Project No.: 2401Z66847E-RF

### **FCC ID Label Location Information**



Model: DDS20-NB

**FCC ID Label** 

Project No.: 2401Z66847E-RF



**FCC ID Label Location Information** 



**Model: DDS20-NS** 

### **FCC ID Label**





Model: DDS20-NS FCC ID: ZHZRS485N

Contains FCC ID: XMR2021BC660KGL



Project No.: 2401Z66847E-RF

## **FCC ID Label Location Information**



Model: MDS120-NB

## **FCC ID Label**

Project No.: 2401Z66847E-RF



# **FCC ID Label Location Information**



Model: MDS120-NS

#### **FCC ID Label**





Model: MDS120-NS FCC ID: ZHZRS485N

Contains FCC ID: XMR2021BC660KGL



Project No.: 2401Z66847E-RF

### **FCC ID Label Location Information**