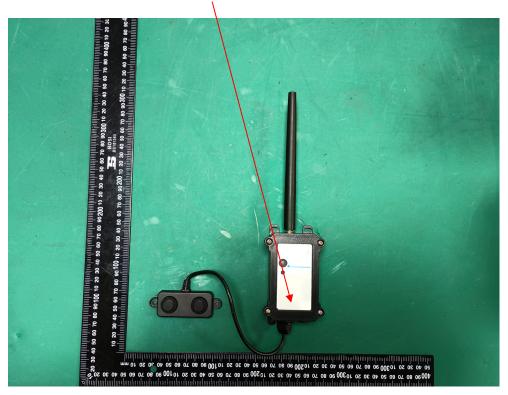

### **FCC ID Label Location Information**

Model: DDS20-NB

**FCC ID Label** 

Project No.: 2401Z66847E-RF

**FCC ID Label Location Information** 

**Model: DDS20-NS** 