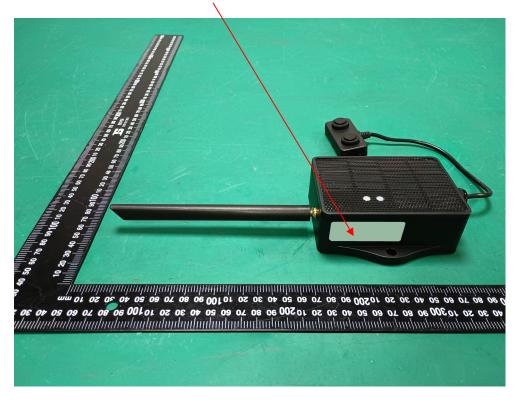

Model: DDS75-NB

**FCC ID Label** 

Project No.: 2401Z66847E-RF



**FCC ID Label Location Information** 



**Model: DDS75-NS** 

#### **FCC ID Label**





Model: DDS75-NS

FCC ID: ZHZRS485N

Contains FCC ID: XMR2021BC660KGL



Project No.: 2401Z66847E-RF

### **FCC ID Label Location Information**



Model: DDS45-NB

## **FCC ID Label**

Project No.: 2401Z66847E-RF



**FCC ID Label Location Information** 



### **Model: DDS45-NS**

#### **FCC ID Label**





Model: DDS45-NS FCC ID: ZHZRS485N

Contains FCC ID: XMR2021BC660KGL



Project No.: 2401Z66847E-RF

### **FCC ID Label Location Information**



Model: DDS20-NB

**FCC ID Label** 

Project No.: 2401Z66847E-RF



**FCC ID Label Location Information** 



**Model: DDS20-NS** 

### **FCC ID Label**





Model: DDS20-NS FCC ID: ZHZRS485N

Contains FCC ID: XMR2021BC660KGL



Project No.: 2401Z66847E-RF

## **FCC ID Label Location Information**



Model: MDS120-NB

## **FCC ID Label**

Project No.: 2401Z66847E-RF



# **FCC ID Label Location Information**



Model: MDS120-NS

#### **FCC ID Label**





Model: MDS120-NS FCC ID: ZHZRS485N

Contains FCC ID: XMR2021BC660KGL



Project No.: 2401Z66847E-RF

### **FCC ID Label Location Information**