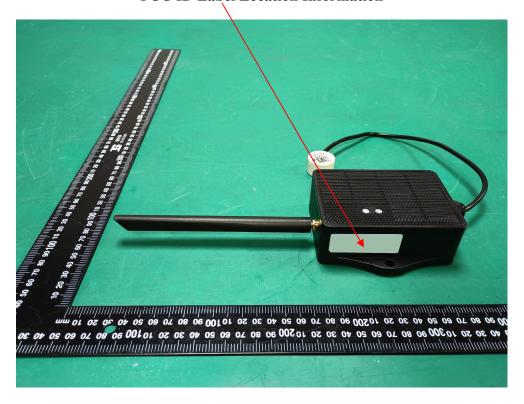

Model: DDS75-NS** 

#### **FCC ID Label**





Model: DDS75-NS

FCC ID: ZHZRS485N

Contains FCC ID: XMR2021BC660KGL



Project No.: 2401Z66847E-RF

### **FCC ID Label Location Information**



Model: DDS45-NB

## **FCC ID Label**

Project No.: 2401Z66847E-RF



**FCC ID Label Location Information** 



### **Model: DDS45-NS**

#### **FCC ID Label**





Model: DDS45-NS FCC ID: ZHZRS485N

Contains FCC ID: XMR2021BC660KGL



Project No.: 2401Z66847E-RF

### **FCC ID Label Location Information**



Model: DDS20-NB

**FCC ID Label** 

Project No.: 2401Z66847E-RF



**FCC ID Label Location Information** 



**Model: DDS20-NS** 

### **FCC ID Label**





Model: DDS20-NS FCC ID: ZHZRS485N

Contains FCC ID: XMR2021BC660KGL



Project No.: 2401Z66847E-RF

## **FCC ID Label Location Information**



Model: MDS120-NB

## **FCC ID Label**

Project No.: 2401Z66847E-RF



# **FCC ID Label Location Information**



Model: MDS120-NS

#### **FCC ID Label**





Model: MDS120-NS FCC ID: ZHZRS485N

Contains FCC ID: XMR2021BC660KGL



Project No.: 2401Z66847E-RF

### **FCC ID Label Location Information**