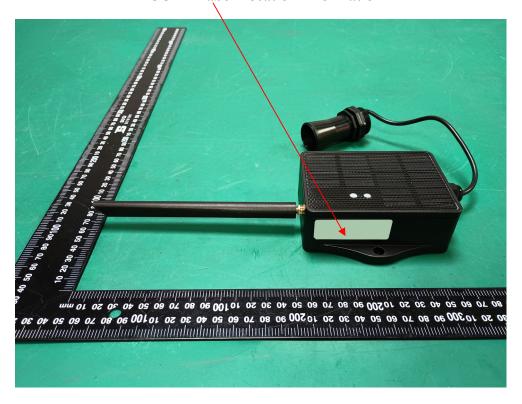

### **FCC ID Label Location Information**

Model: DDS45-NB

## **FCC ID Label**

Project No.: 2401Z66847E-RF

**FCC ID Label Location Information** 