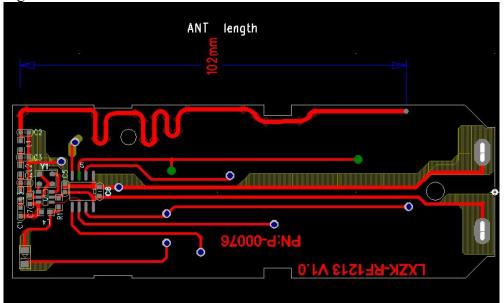

**Product Characteristics** 

| Model:                     | integrated antenna     |                                 |                                                      |
|----------------------------|------------------------|---------------------------------|------------------------------------------------------|
| Transmitter Frequency:     | 433MHz                 |                                 |                                                      |
| Receiver Frequency:        | 433MHz                 |                                 |                                                      |
| RF-Output Power (E.I.R.P): | <10dBm                 |                                 |                                                      |
| Type of Modulation:        | ASK                    |                                 |                                                      |
| Antenna information:       | Antenna<br>Name        |                                 | Model(s)/Type(s)                                     |
|                            | RF Antenna<br>Assembly | Model/Part<br>Number:           | integrated antenna                                   |
|                            |                        | Manufacturer:                   | Dongguan Light Shines Electric<br>Lighting Co., Ltd. |
|                            |                        | Frequency Range:                | 433MHz                                               |
|                            |                        | Connector Type/<br>Maximum Gain | Integrated, 0 dBi                                    |
|                            |                        | Antenna Type/<br>Pattern:       | PCB Antenna                                          |
|                            |                        | Measurement:                    | 102mm(L)                                             |

Fig.1: The dimension of the PCB Antenna