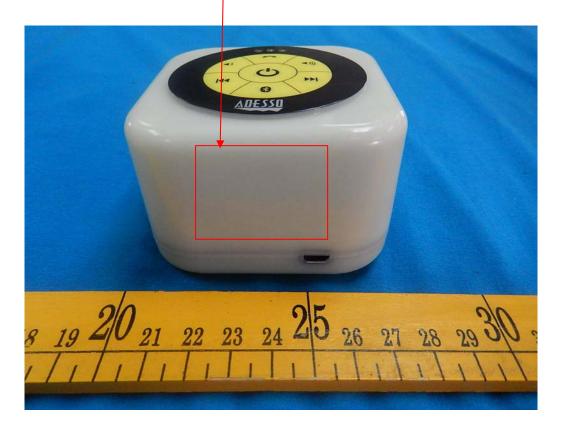

## FCC ID Label Location

The label shown shall be permanently affixed at a conspicuous location on the device and be readily visible to the user at the time purchase (Labeling requirements per 2.925)