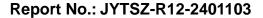

# **Maximum Conducted Output Power**

| Condition | Mode | Frequency (MHz) | Antenna | Conducted Power (dBm) | Limit (dBm) | Verdict |
|-----------|------|-----------------|---------|-----------------------|-------------|---------|
| NVNT      | BLE  | 2402            | Ant1    | 3.895                 | 30          | Pass    |
| NVNT      | BLE  | 2442            | Ant1    | 3.454                 | 30          | Pass    |
| NVNT      | BLE  | 2480            | Ant1    | 3.058                 | 30          | Pass    |