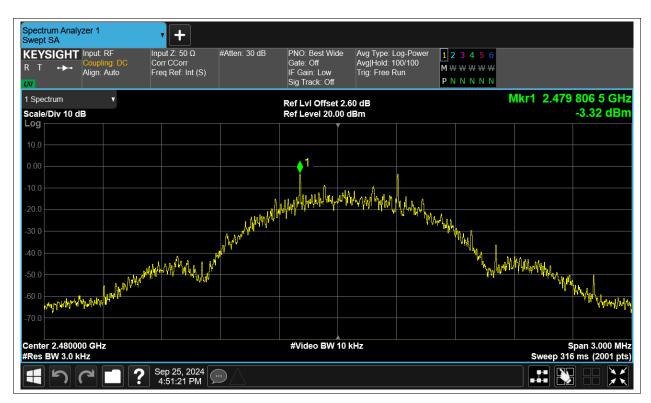

# **Maximum Power Spectral Density Level**

| Condition | Mode | Frequency (MHz) | Antenna | Max PSD (dBm) | Limit (dBm) | Verdict |
|-----------|------|-----------------|---------|---------------|-------------|---------|
| NVNT      | BLE  | 2402            | Ant1    | -2.511        | 8           | Pass    |
| NVNT      | BLE  | 2442            | Ant1    | -2.926        | 8           | Pass    |
| NVNT      | BLE  | 2480            | Ant1    | -3.317        | 8           | Pass    |