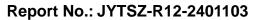

# **Maximum Power Spectral Density Level**

| Condition | Mode | Frequency (MHz) | Antenna | Max PSD (dBm) | Limit (dBm) | Verdict |
|-----------|------|-----------------|---------|---------------|-------------|---------|
| NVNT      | BLE  | 2402            | Ant1    | -2.511        | 8           | Pass    |
| NVNT      | BLE  | 2442            | Ant1    | -2.926        | 8           | Pass    |
| NVNT      | BLE  | 2480            | Ant1    | -3.317        | 8           | Pass    |