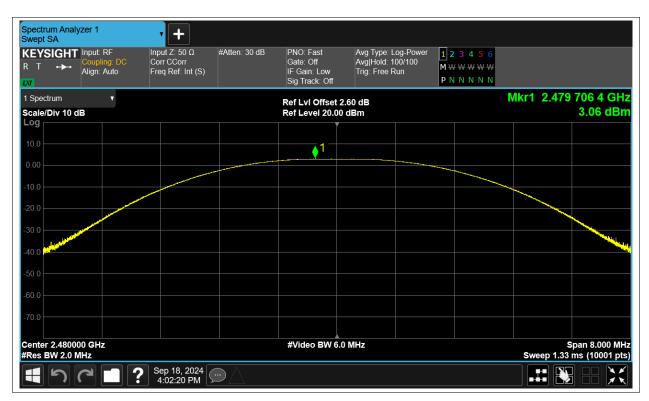

# **Maximum Conducted Output Power**

| Condition | Mode | Frequency (MHz) | Antenna | Conducted Power (dBm) | Limit (dBm) | Verdict |
|-----------|------|-----------------|---------|-----------------------|-------------|---------|
| NVNT      | BLE  | 2402            | Ant1    | 3.895                 | 30          | Pass    |
| NVNT      | BLE  | 2442            | Ant1    | 3.454                 | 30          | Pass    |
| NVNT      | BLE  | 2480            | Ant1    | 3.058                 | 30          | Pass    |