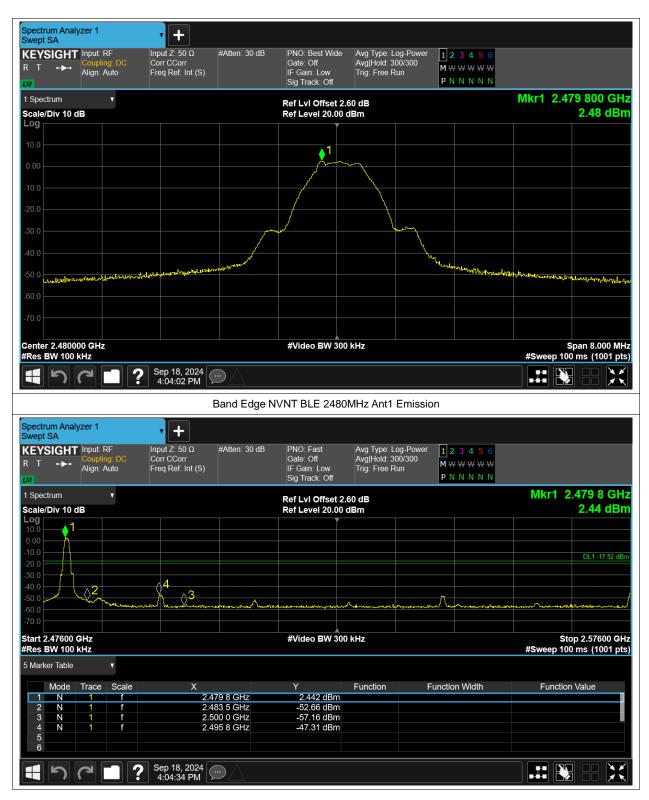

# **Band Edge**

| Condition | Mode | Frequency (MHz) | Antenna | Max Value (dBc) | Limit (dBc) | Verdict |
|-----------|------|-----------------|---------|-----------------|-------------|---------|
| NVNT      | BLE  | 2402            | Ant1    | -50.14          | -20         | Pass    |
| NVNT      | BLE  | 2480            | Ant1    | -49.79          | -20         | Pass    |