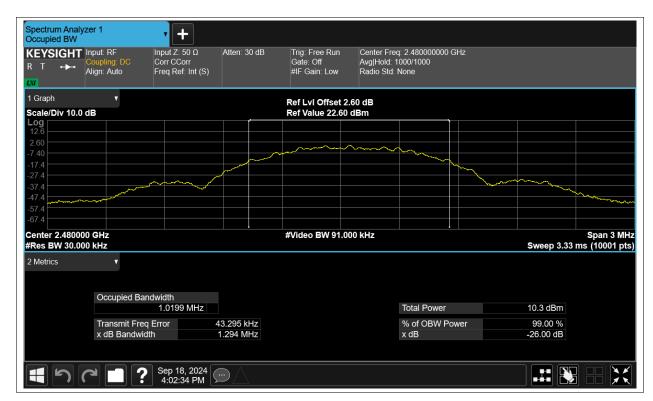

# **Occupied Channel Bandwidth**

| Condition | Mode | Frequency (MHz) | Antenna | 99% OBW (MHz) |  |
|-----------|------|-----------------|---------|---------------|--|
| NVNT      | BLE  | 2402            | Ant1    | 1.018         |  |
| NVNT      | BLE  | 2442            | Ant1    | 1.02          |  |
| NVNT      | BLE  | 2480            | Ant1    | 1.02          |  |