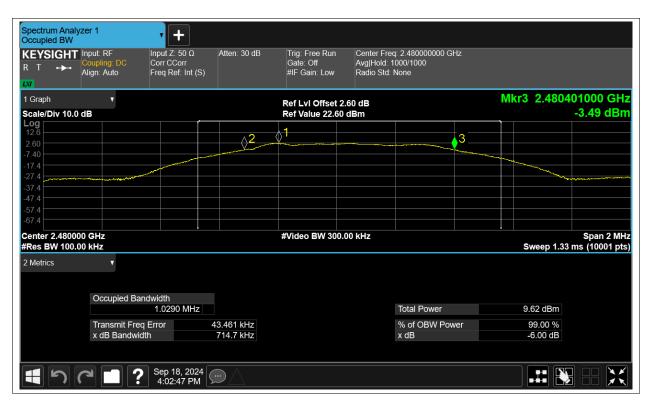

### -6dB Bandwidth

| Condition | Mode | Frequency (MHz) | Antenna | -6 dB Bandwidth (MHz) | limit | Verdic |
|-----------|------|-----------------|---------|-----------------------|-------|--------|
| NVNT      | BLE  | 2402            | Ant1    | 0.695                 | 0.5   | Pass   |
| NVNT      | BLE  | 2442            | Ant1    | 0.689                 | 0.5   | Pass   |
| NVNT      | BLE  | 2480            | Ant1    | 0.715                 | 0.5   | Pass   |