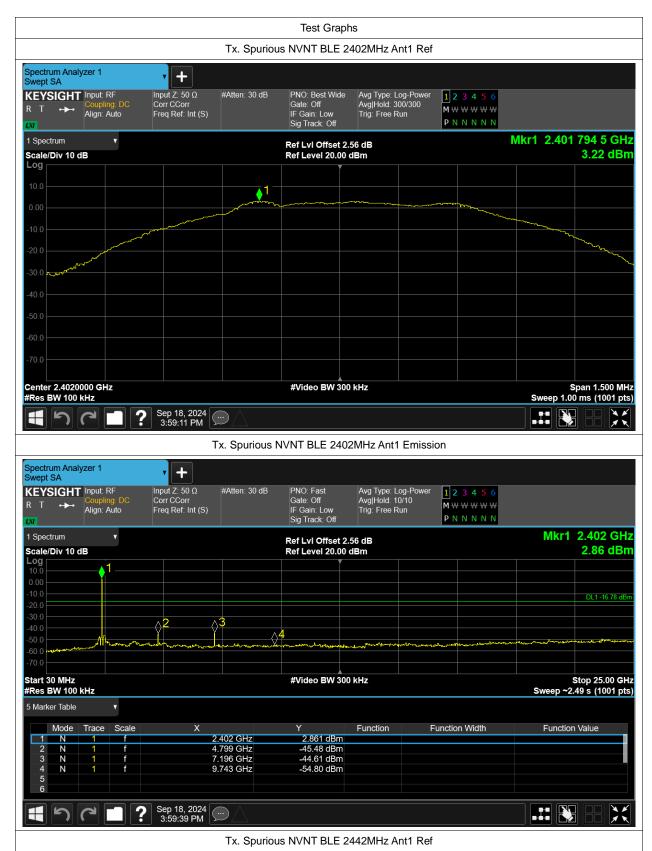

# **Conducted RF Spurious Emission**

| Condition | Mode | Frequency (MHz) | Antenna | Max Value (dBc) | Limit (dBc) | Verdict |
|-----------|------|-----------------|---------|-----------------|-------------|---------|
| NVNT      | BLE  | 2402            | Ant1    | -47.83          | -20         | Pass    |
| NVNT      | BLE  | 2442            | Ant1    | -45.98          | -20         | Pass    |
| NVNT      | BLE  | 2480            | Ant1    | -45.19          | -20         | Pass    |