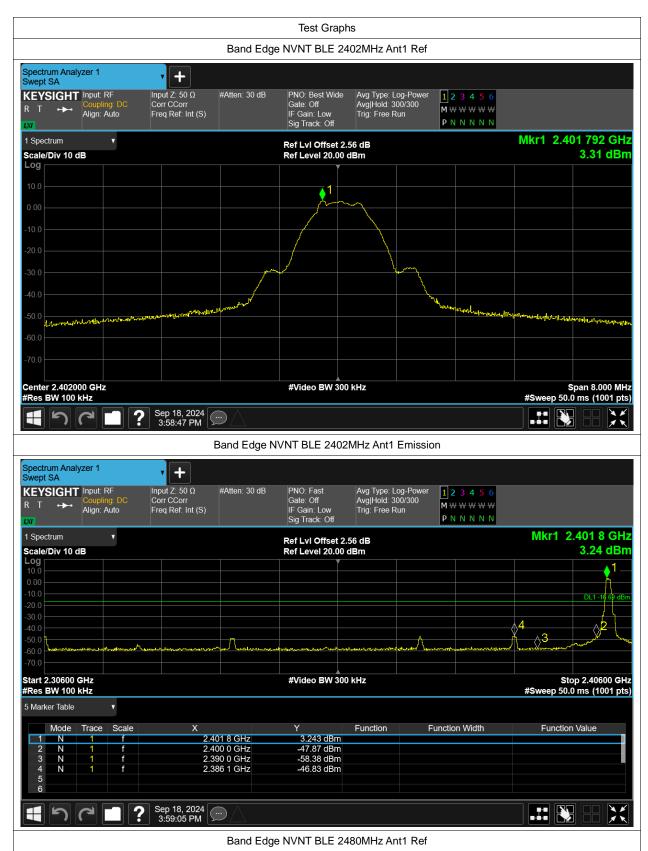

# **Band Edge**

| Condition | Mode | Frequency (MHz) | Antenna | Max Value (dBc) | Limit (dBc) | Verdict |
|-----------|------|-----------------|---------|-----------------|-------------|---------|
| NVNT      | BLE  | 2402            | Ant1    | -50.14          | -20         | Pass    |
| NVNT      | BLE  | 2480            | Ant1    | -49.79          | -20         | Pass    |