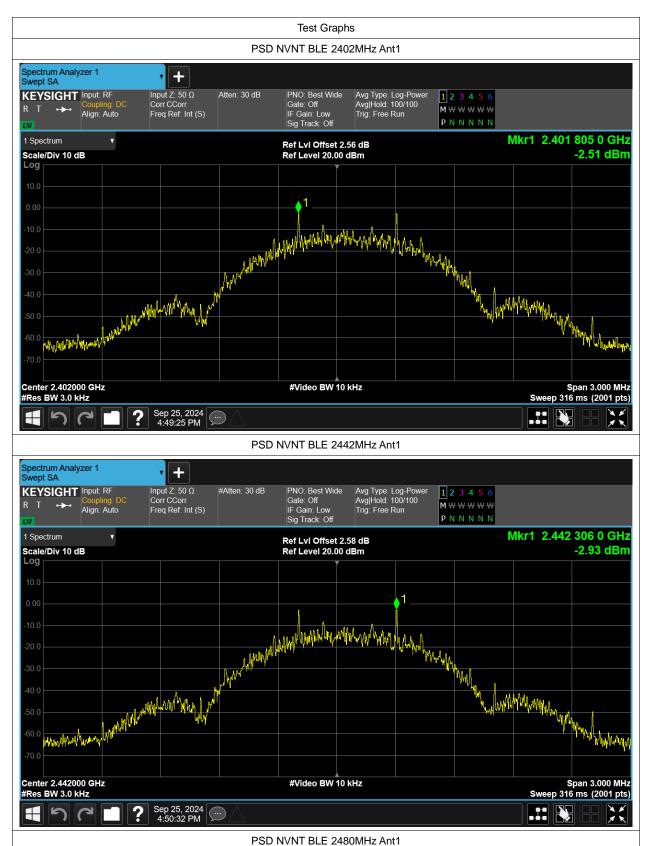

# **Maximum Power Spectral Density Level**

| Condition | Mode | Frequency (MHz) | Antenna | Max PSD (dBm) | Limit (dBm) | Verdict |
|-----------|------|-----------------|---------|---------------|-------------|---------|
| NVNT      | BLE  | 2402            | Ant1    | -2.511        | 8           | Pass    |
| NVNT      | BLE  | 2442            | Ant1    | -2.926        | 8           | Pass    |
| NVNT      | BLE  | 2480            | Ant1    | -3.317        | 8           | Pass    |