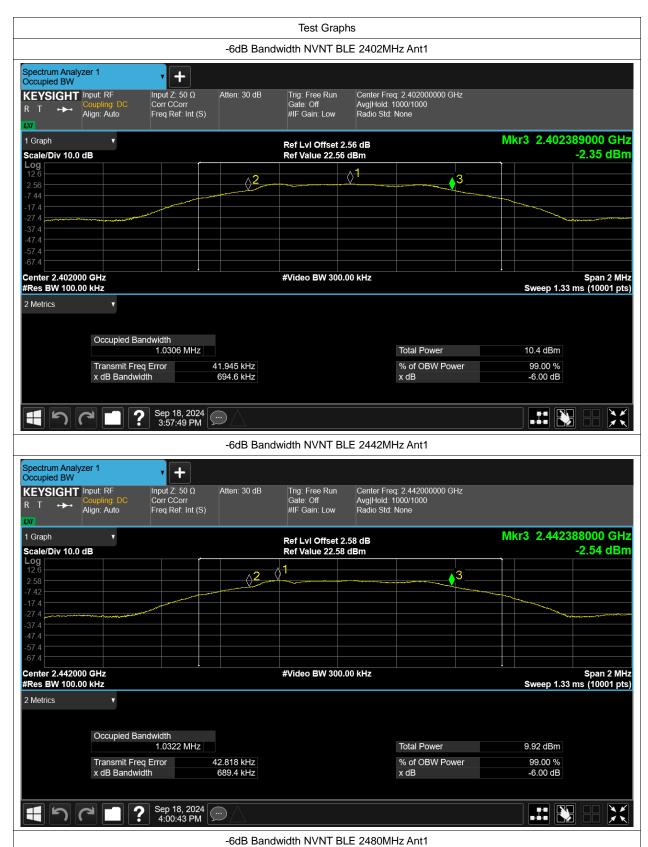

### -6dB Bandwidth

| Condition | Mode | Frequency (MHz) | Antenna | -6 dB Bandwidth (MHz) | limit | Verdic |
|-----------|------|-----------------|---------|-----------------------|-------|--------|
| NVNT      | BLE  | 2402            | Ant1    | 0.695                 | 0.5   | Pass   |
| NVNT      | BLE  | 2442            | Ant1    | 0.689                 | 0.5   | Pass   |
| NVNT      | BLE  | 2480            | Ant1    | 0.715                 | 0.5   | Pass   |