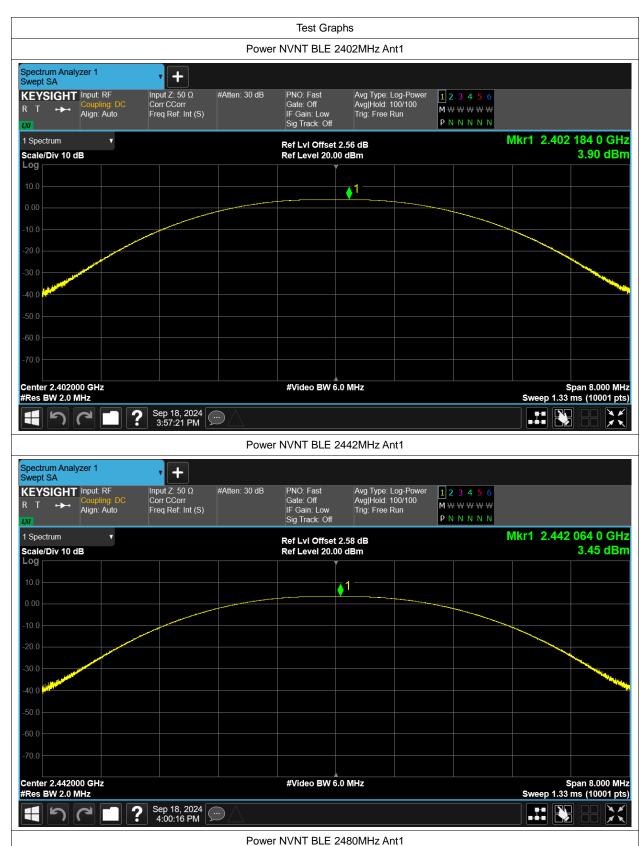

# **Maximum Conducted Output Power**

| Condition | Mode | Frequency (MHz) | Antenna | Conducted Power (dBm) | Limit (dBm) | Verdict |
|-----------|------|-----------------|---------|-----------------------|-------------|---------|
| NVNT      | BLE  | 2402            | Ant1    | 3.895                 | 30          | Pass    |
| NVNT      | BLE  | 2442            | Ant1    | 3.454                 | 30          | Pass    |
| NVNT      | BLE  | 2480            | Ant1    | 3.058                 | 30          | Pass    |