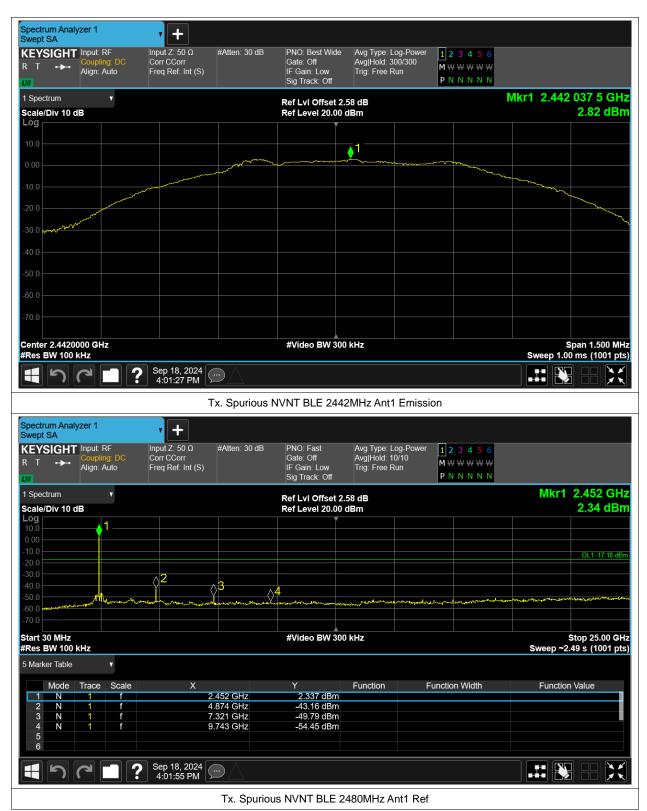

# **Conducted RF Spurious Emission**

| Condition | Mode | Frequency (MHz) | Antenna | Max Value (dBc) | Limit (dBc) | Verdict |
|-----------|------|-----------------|---------|-----------------|-------------|---------|
| NVNT      | BLE  | 2402            | Ant1    | -47.83          | -20         | Pass    |
| NVNT      | BLE  | 2442            | Ant1    | -45.98          | -20         | Pass    |
| NVNT      | BLE  | 2480            | Ant1    | -45.19          | -20         | Pass    |