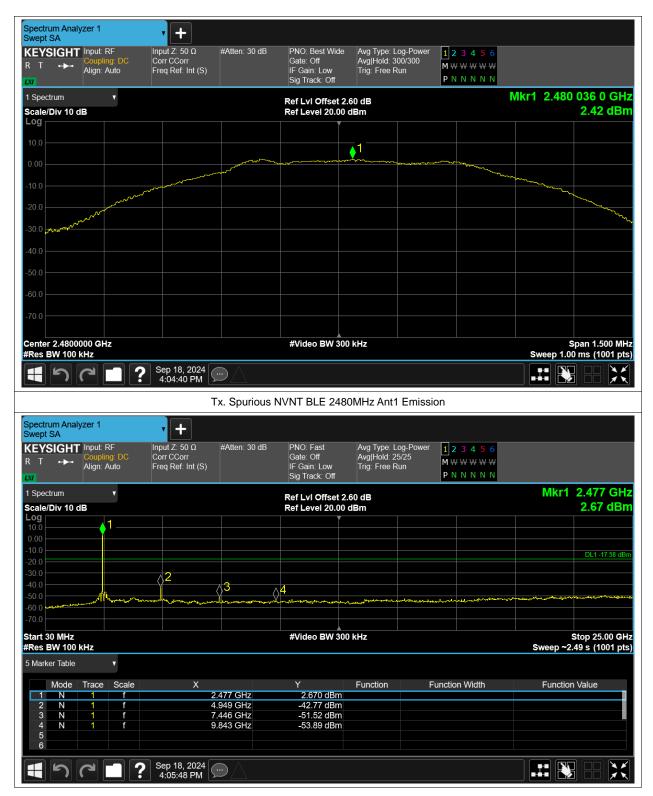

# **Conducted RF Spurious Emission**

| Condition | Mode | Frequency (MHz) | Antenna | Max Value (dBc) | Limit (dBc) | Verdict |
|-----------|------|-----------------|---------|-----------------|-------------|---------|
| NVNT      | BLE  | 2402            | Ant1    | -47.83          | -20         | Pass    |
| NVNT      | BLE  | 2442            | Ant1    | -45.98          | -20         | Pass    |
| NVNT      | BLE  | 2480            | Ant1    | -45.19          | -20         | Pass    |