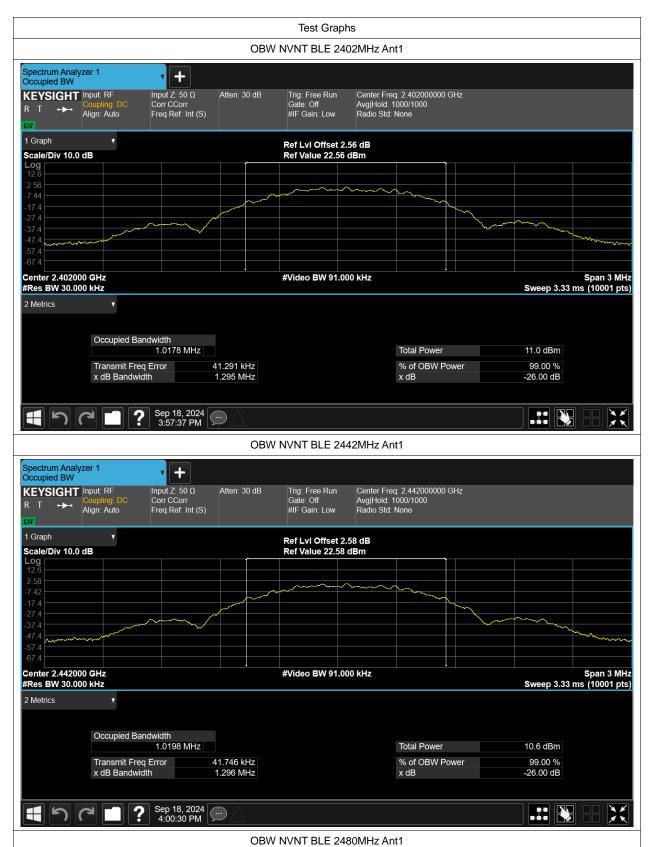

# **Occupied Channel Bandwidth**

| Condition | Mode | Frequency (MHz) | Antenna | 99% OBW (MHz) |  |
|-----------|------|-----------------|---------|---------------|--|
| NVNT      | BLE  | 2402            | Ant1    | 1.018         |  |
| NVNT      | BLE  | 2442            | Ant1    | 1.02          |  |
| NVNT      | BLE  | 2480            | Ant1    | 1.02          |  |