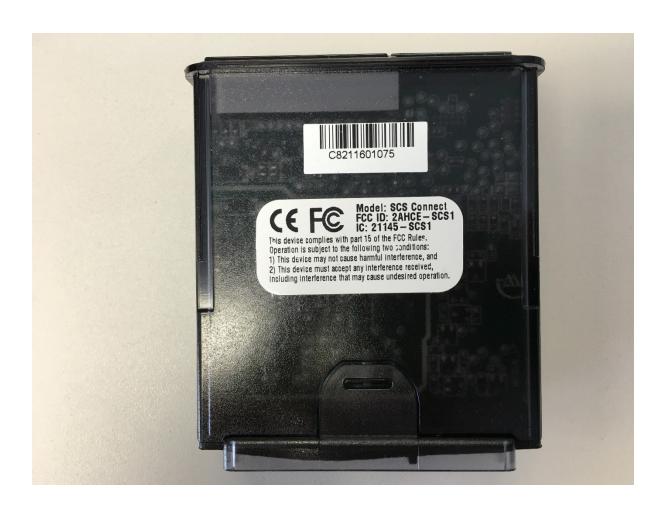

Model: SCS Connect FCC ID: 2AHCE-SCS1 IC: 21145-SCS1

This device complies with part 15 of the FCC Rules. Operation is subject to the following two conditions:

- 1) This device may not cause harmful interference, and
- 2) This device must accept any interference received, including interference that may cause undesired operation.