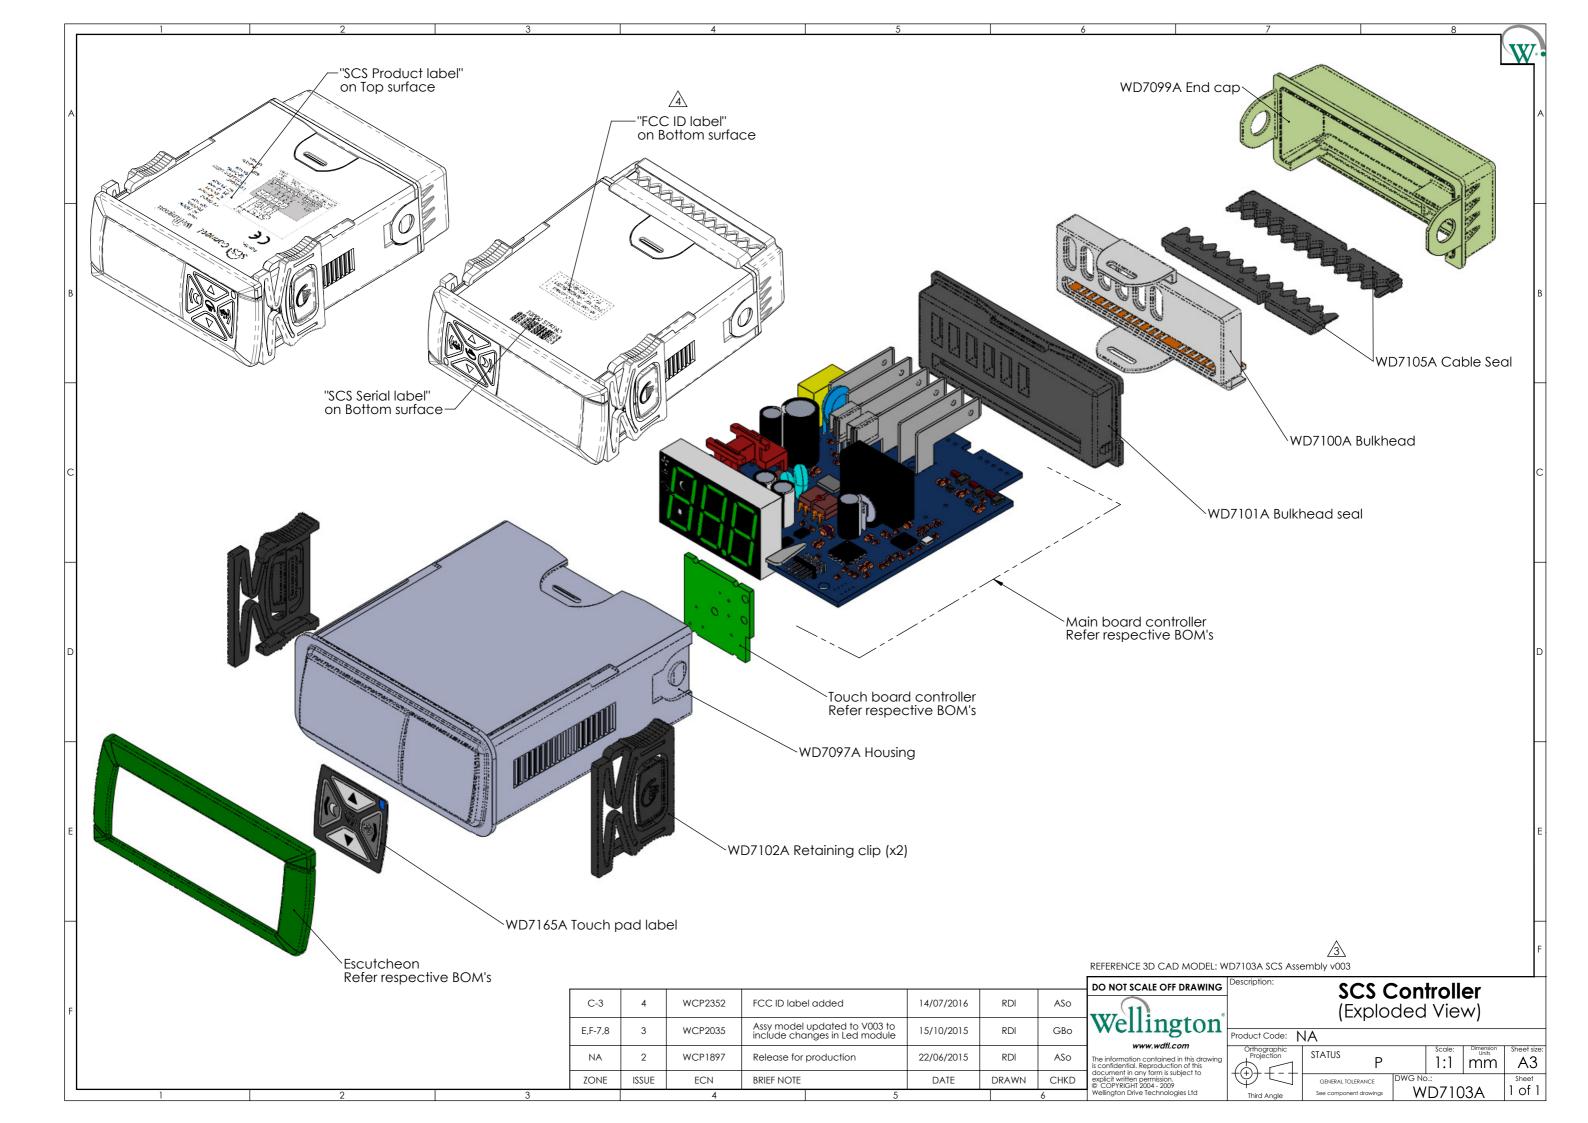

c**: "Blank Label\_Serilux gloss white or Grey, 35MM X 14MM (RoHs)
B-423 POLYESTER Comply to PGJI2 or PGDQ2 Marking & Labeling

System"

Fasson white polyster

Glue Specs: Fasson S333 - High initial tack, ultimate adhesion and low adhesive ooze.

Type: Emulsion acrylic

Service temp range: -40 to +150 deg C

Thermal transfer ribbon : Resin eg : Zebra5095 or equivalent Ribbon:

Printing to withstand -40 to +150 deg C Print must withstand Petroleum resistant





Model: SCS Connect FCC ID: 2AHCE-SCS1 IC: 21145-SCS1

This device complies with part 15 of the FCC Rules. Operation is subject to the following two conditions:

- 1) This device may not cause harmful interference, and
- 2) This device must accept any interference received, including interference that may cause undesired operation.