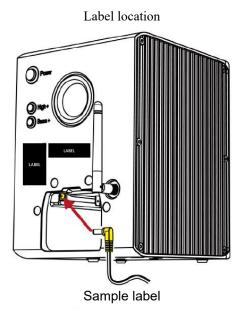

## **SAMPLE LABEL & LOCATION**

## **LABELLING REQUIREMENTS**

The Label shown shall be permanently affixed at a conspicuous location on the device and be readily visible to the user at the time of purchase

This device complies with part 15 of the FCC Rules. Operation is subject to the following two conditions: (1) This device may not cause harmful interference, and (2) this device must accept any interference received, including interference that may cause undesired operation.