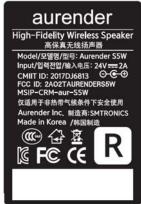

## **LABELLING REQUIREMENTS**

The Label shown shall be permanently affixed at a conspicuous location on the device and be readily visible to the user at the time of purchase

This device complies with part 15 of the FCC Rules. Operation is subject to the following two conditions: (1) This device may not cause harmful interference, and (2) this device must accept any interference received, including interference that may cause undesired operation.

- The FCC label shown is representative of the label that will appear on the device when in production. Other information may also be included on this label.