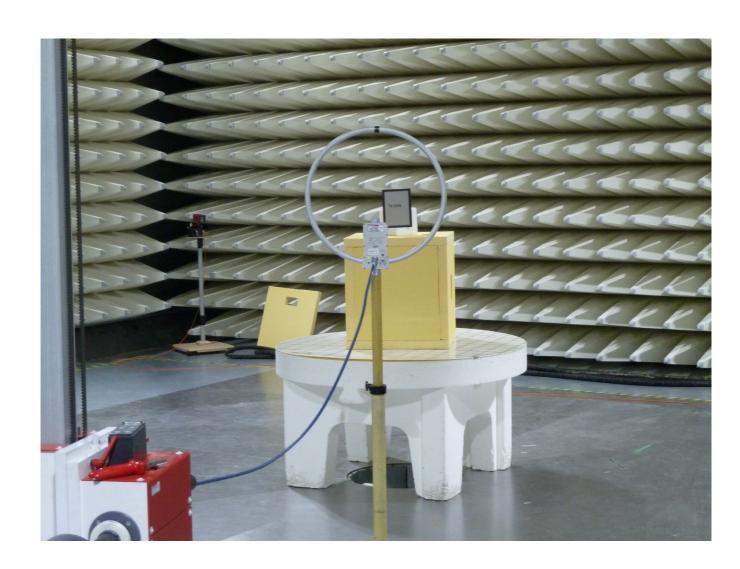

## Appendix 2 Photodocumentation

Description: Test setup below 30 MHz

**Division:** Industry & Energy

Department: FG

Test report reference: INE-AT/FG-21/117

Page: 7 of 9

Date: 26.03.2021