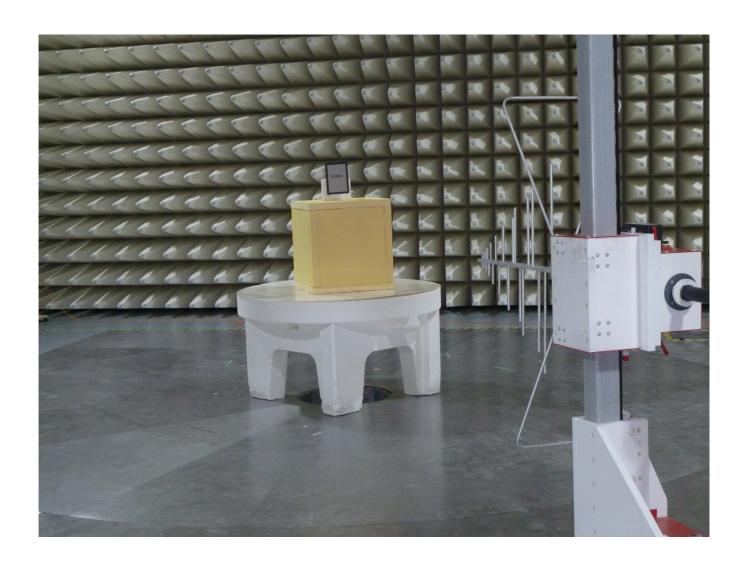

## Appendix 2 Photodocumentation

Description: Test setup 30 MHz - 1 GHz

**Division:** Industry & Energy

Department: FG

Test report reference: INE-AT/FG-21/117

Page: 8 of 9

Date: 26.03.2021