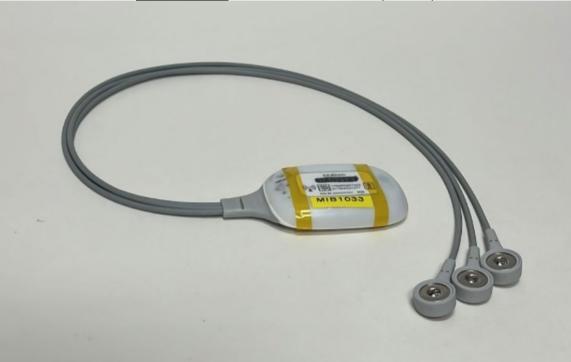

## **DUT and SAR Set-up Photos**

**Overall Dimensions** 

Photograph 1: Gateway Dimensions

<u>Photograph 3:</u> Front View of the DUT (Gateway & Sensor in Holster/Belt Clip)

Photograph 4: Rear View of the DUT (Gateway & Sensor in Holster/Belt Clip)