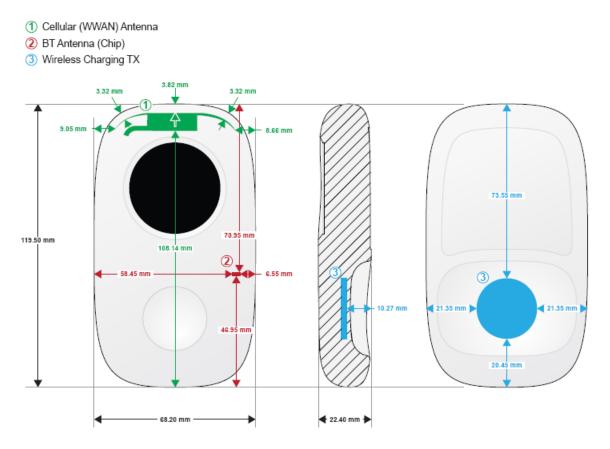

## **Antenna Dimensions & Separation Distances**

## MoMe Kardia III System Gateway Antenna Placement