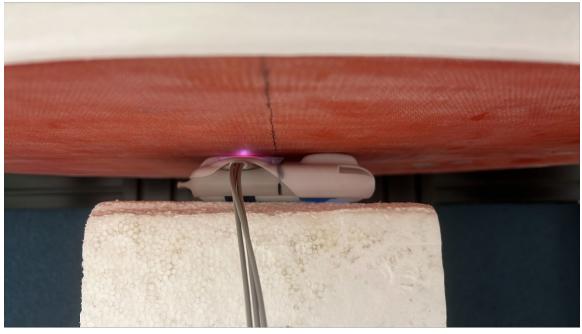

## **Body-worn Accessory Mode Exposure Conditions**

Photograph 7: Gateway (with Sensor Docked) and Sensor Docked in Gateway, Back (Sensor Left), 0mm

Photograph 8: Gateway (with Sensor Docked) and Sensor Docked in Gateway, Back (Sensor Right), 0mm