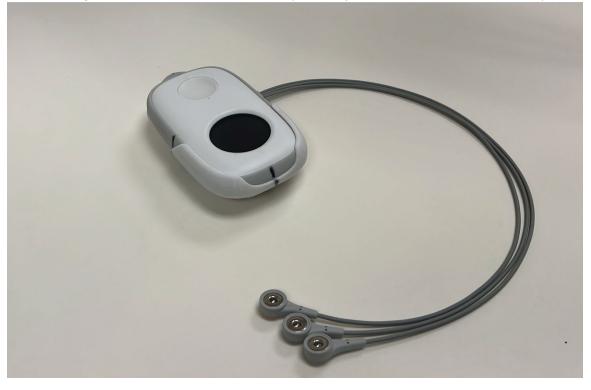

## **DUT and SAR Set-up Photos**

**Overall Dimensions** 

Photograph 1: Gateway Dimensions

<u>Photograph 3:</u> Front View of the DUT (Gateway & Sensor in Holster/Belt Clip)

Photograph 4: Rear View of the DUT (Gateway & Sensor in Holster/Belt Clip)