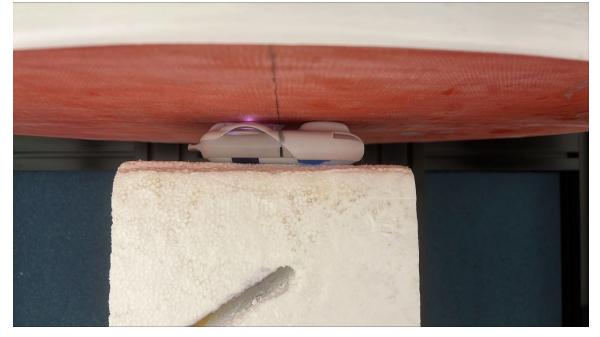

## **Body-worn Accessory Mode Exposure Conditions**

Photograph 7: Gateway (with Sensor Docked) and Sensor Docked in Gateway, Back (Sensor Left), 0mm

Photograph 8: Gateway (with Sensor Docked) and Sensor Docked in Gateway, Back (Sensor Right), 0mm