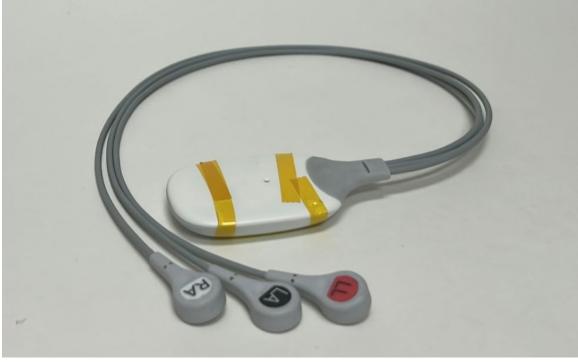

Photograph 5: Front View of the DUT (Sensor)

Photograph 6: Rear View of the DUT (Sensor)