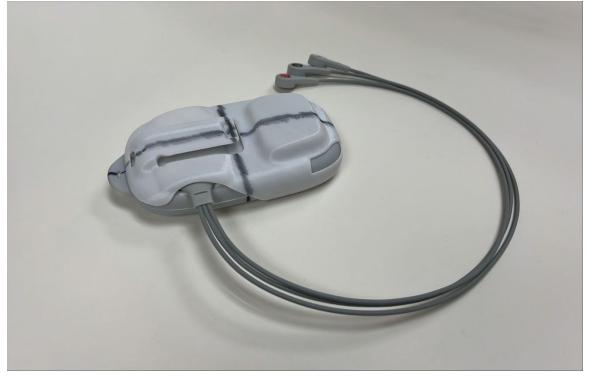

## **DUT and SAR Set-up Photos**

**Overall Dimensions** 

Photograph 1: Gateway Dimensions

<u>Photograph 3:</u> Front View of the DUT (Gateway & Sensor in Holster/Belt Clip)

Photograph 4: Rear View of the DUT (Gateway & Sensor in Holster/Belt Clip)