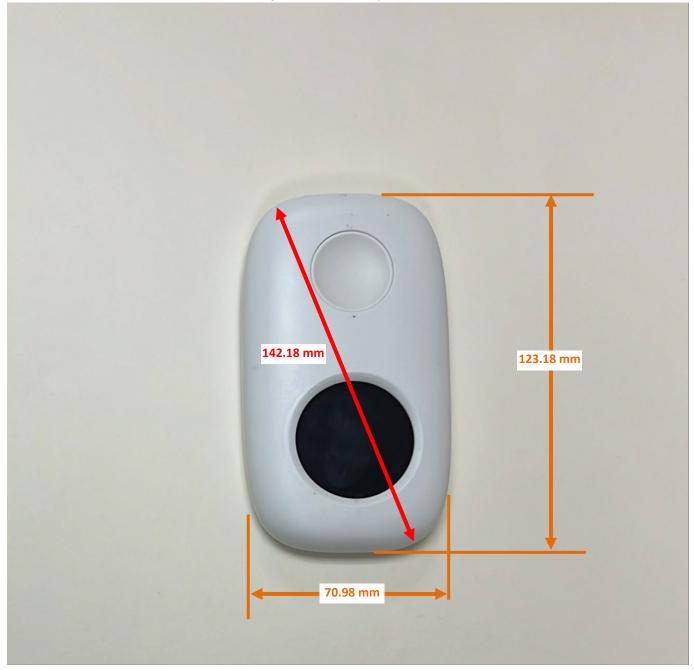

## **DUT and SAR Set-up Photos**

**Overall Dimensions** 

Photograph 1: Gateway Dimensions

<u>Photograph 3:</u> Front View of the DUT (Gateway & Sensor in Holster/Belt Clip)

Photograph 4: Rear View of the DUT (Gateway & Sensor in Holster/Belt Clip)