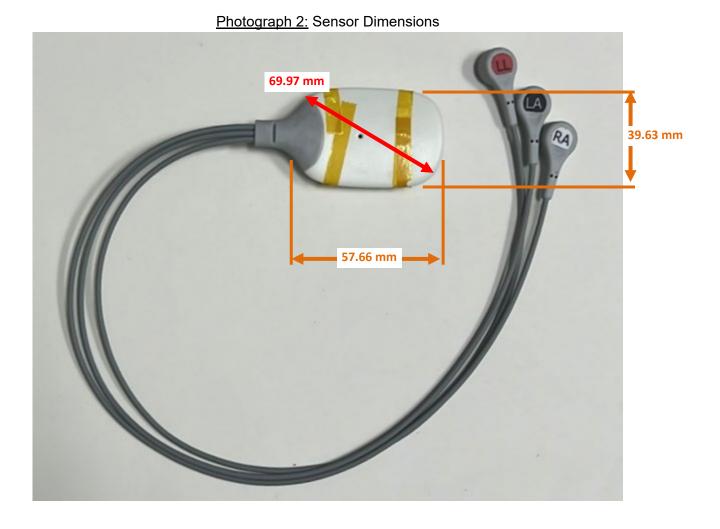

Photograph 5: Front View of the DUT (Sensor)

Photograph 6: Rear View of the DUT (Sensor)