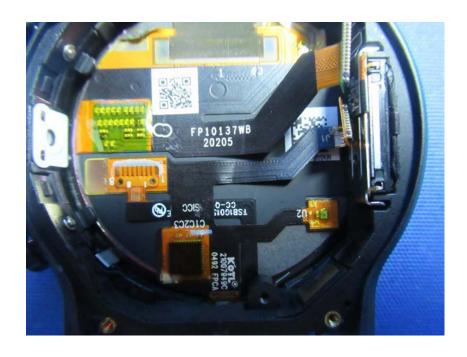

#### **Internal Photos**

| Applicant:                  | WWZN Information Technology Company Limited                          |
|-----------------------------|----------------------------------------------------------------------|
| Address of Applicant:       | Room -101, B1 Floor, Building 1, No.42, Gaoliangqiao Xiejie, Haidian |
|                             | District, Beijing, China                                             |
| Equipment Under Test (EUT): |                                                                      |
| Product Name:               | Smart watch                                                          |
| Model No.:                  | WH12018                                                              |