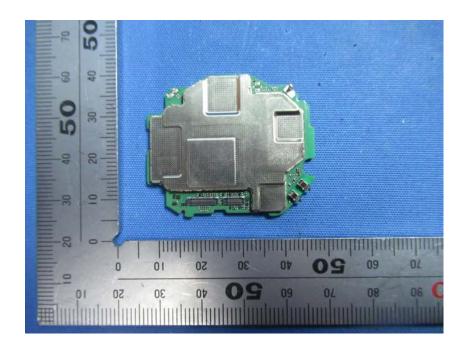

#### **Internal Photos**

| Applicant:                  | WWZN Information Technology Company Limited                          |
|-----------------------------|----------------------------------------------------------------------|
| Address of Applicant:       | Room -101, B1 Floor, Building 1, No.42, Gaoliangqiao Xiejie, Haidian |
|                             | District, Beijing, China                                             |
| Equipment Under Test (EUT): |                                                                      |
| Product Name:               | Smart watch                                                          |
| Model No.:                  | WH12018                                                              |