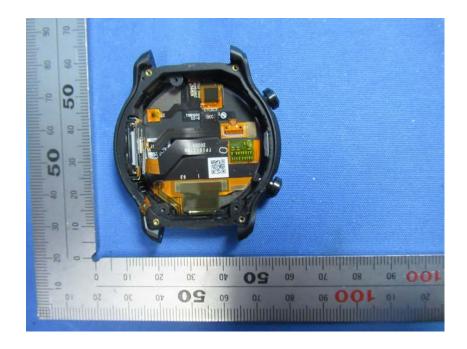

#### **Internal Photos**

| Applicant:                  | WWZN Information Technology Company Limited                          |
|-----------------------------|----------------------------------------------------------------------|
| Address of Applicant:       | Room -101, B1 Floor, Building 1, No.42, Gaoliangqiao Xiejie, Haidian |
|                             | District, Beijing, China                                             |
| Equipment Under Test (EUT): |                                                                      |
| Product Name:               | Smart watch                                                          |
| Model No.:                  | WH12018                                                              |