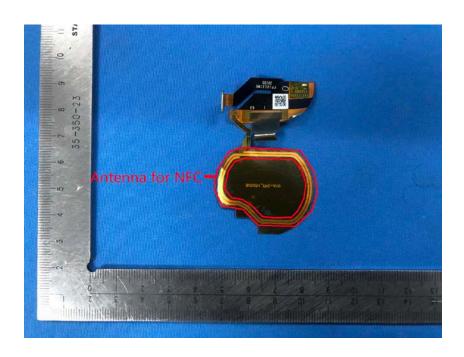

#### **Internal Photos**

| Applicant:                  | WWZN Information Technology Company Limited                          |
|-----------------------------|----------------------------------------------------------------------|
| Address of Applicant:       | Room -101, B1 Floor, Building 1, No.42, Gaoliangqiao Xiejie, Haidian |
|                             | District, Beijing, China                                             |
| Equipment Under Test (EUT): |                                                                      |
| Product Name:               | Smart watch                                                          |
| Model No.:                  | WH12018                                                              |