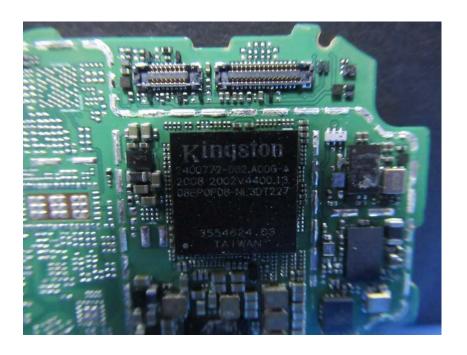

#### **Internal Photos**

| Applicant:                  | WWZN Information Technology Company Limited                          |
|-----------------------------|----------------------------------------------------------------------|
| Address of Applicant:       | Room -101, B1 Floor, Building 1, No.42, Gaoliangqiao Xiejie, Haidian |
|                             | District, Beijing, China                                             |
| Equipment Under Test (EUT): |                                                                      |
| Product Name:               | Smart watch                                                          |
| Model No.:                  | WH12018                                                              |