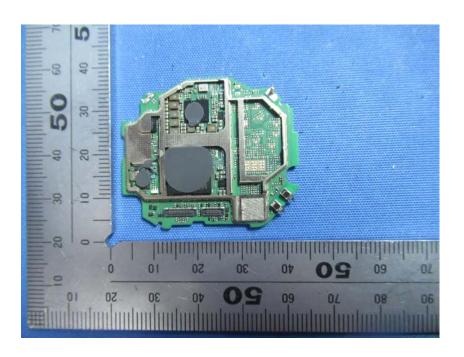

#### **Internal Photos**

| Applicant:                  | WWZN Information Technology Company Limited                          |
|-----------------------------|----------------------------------------------------------------------|
| Address of Applicant:       | Room -101, B1 Floor, Building 1, No.42, Gaoliangqiao Xiejie, Haidian |
|                             | District, Beijing, China                                             |
| Equipment Under Test (EUT): |                                                                      |
| Product Name:               | Smart watch                                                          |
| Model No.:                  | WH12018                                                              |