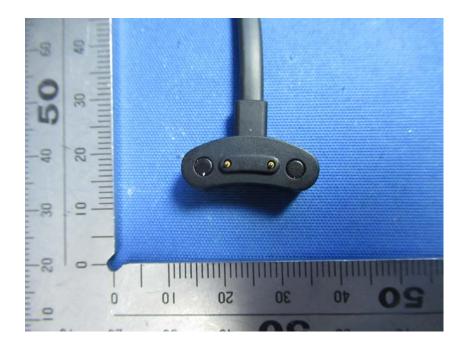

#### **Internal Photos**

| Applicant:                  | WWZN Information Technology Company Limited                          |
|-----------------------------|----------------------------------------------------------------------|
| Address of Applicant:       | Room -101, B1 Floor, Building 1, No.42, Gaoliangqiao Xiejie, Haidian |
|                             | District, Beijing, China                                             |
| Equipment Under Test (EUT): |                                                                      |
| Product Name:               | Smart watch                                                          |
| Model No.:                  | WH12018                                                              |