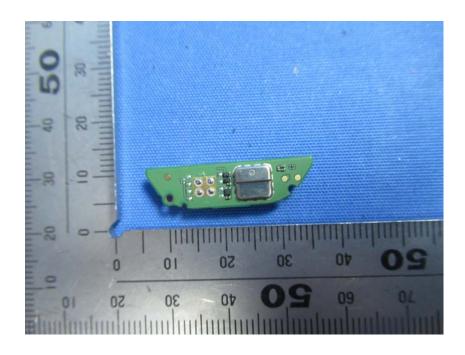

#### **Internal Photos**

| Applicant:                  | WWZN Information Technology Company Limited                          |
|-----------------------------|----------------------------------------------------------------------|
| Address of Applicant:       | Room -101, B1 Floor, Building 1, No.42, Gaoliangqiao Xiejie, Haidian |
|                             | District, Beijing, China                                             |
| Equipment Under Test (EUT): |                                                                      |
| Product Name:               | Smart watch                                                          |
| Model No.:                  | WH12018                                                              |