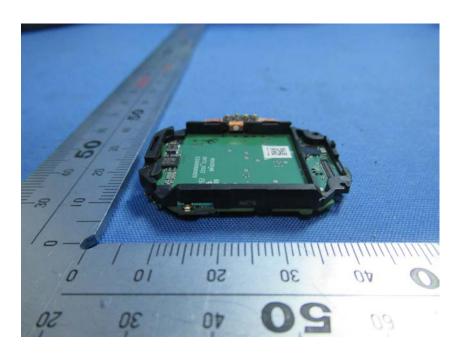

#### **Internal Photos**

| Applicant:                  | WWZN Information Technology Company Limited                          |
|-----------------------------|----------------------------------------------------------------------|
| Address of Applicant:       | Room -101, B1 Floor, Building 1, No.42, Gaoliangqiao Xiejie, Haidian |
|                             | District, Beijing, China                                             |
| Equipment Under Test (EUT): |                                                                      |
| Product Name:               | Smart watch                                                          |
| Model No.:                  | WH12018                                                              |