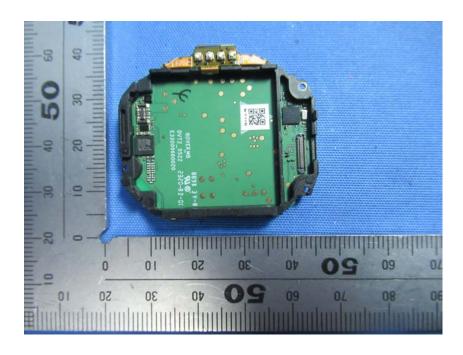

#### **Internal Photos**

| Applicant:                  | WWZN Information Technology Company Limited                          |
|-----------------------------|----------------------------------------------------------------------|
| Address of Applicant:       | Room -101, B1 Floor, Building 1, No.42, Gaoliangqiao Xiejie, Haidian |
|                             | District, Beijing, China                                             |
| Equipment Under Test (EUT): |                                                                      |
| Product Name:               | Smart watch                                                          |
| Model No.:                  | WH12018                                                              |