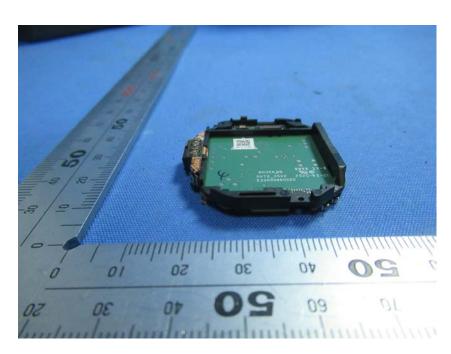

#### **Internal Photos**

| Applicant:                  | WWZN Information Technology Company Limited                          |
|-----------------------------|----------------------------------------------------------------------|
| Address of Applicant:       | Room -101, B1 Floor, Building 1, No.42, Gaoliangqiao Xiejie, Haidian |
|                             | District, Beijing, China                                             |
| Equipment Under Test (EUT): |                                                                      |
| Product Name:               | Smart watch                                                          |
| Model No.:                  | WH12018                                                              |