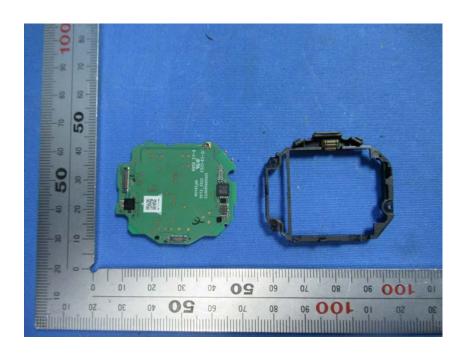

#### **Internal Photos**

| Applicant:                  | WWZN Information Technology Company Limited                          |
|-----------------------------|----------------------------------------------------------------------|
| Address of Applicant:       | Room -101, B1 Floor, Building 1, No.42, Gaoliangqiao Xiejie, Haidian |
|                             | District, Beijing, China                                             |
| Equipment Under Test (EUT): |                                                                      |
| Product Name:               | Smart watch                                                          |
| Model No.:                  | WH12018                                                              |