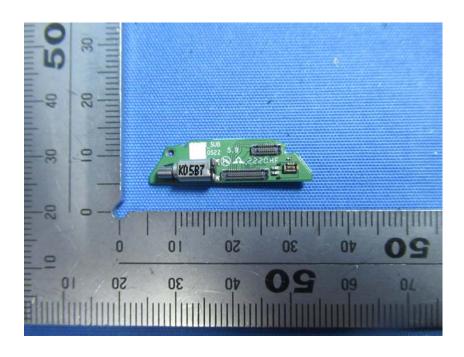

#### **Internal Photos**

| Applicant:                  | WWZN Information Technology Company Limited                          |
|-----------------------------|----------------------------------------------------------------------|
| Address of Applicant:       | Room -101, B1 Floor, Building 1, No.42, Gaoliangqiao Xiejie, Haidian |
|                             | District, Beijing, China                                             |
| Equipment Under Test (EUT): |                                                                      |
| Product Name:               | Smart watch                                                          |
| Model No.:                  | WH12018                                                              |