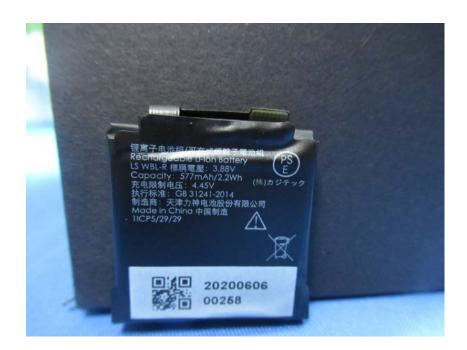

#### **Internal Photos**

| Applicant:                  | WWZN Information Technology Company Limited                          |
|-----------------------------|----------------------------------------------------------------------|
| Address of Applicant:       | Room -101, B1 Floor, Building 1, No.42, Gaoliangqiao Xiejie, Haidian |
|                             | District, Beijing, China                                             |
| Equipment Under Test (EUT): |                                                                      |
| Product Name:               | Smart watch                                                          |
| Model No.:                  | WH12018                                                              |