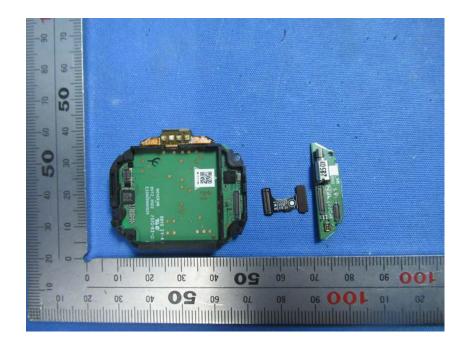

#### **Internal Photos**

| Applicant:                  | WWZN Information Technology Company Limited                          |
|-----------------------------|----------------------------------------------------------------------|
| Address of Applicant:       | Room -101, B1 Floor, Building 1, No.42, Gaoliangqiao Xiejie, Haidian |
|                             | District, Beijing, China                                             |
| Equipment Under Test (EUT): |                                                                      |
| Product Name:               | Smart watch                                                          |
| Model No.:                  | WH12018                                                              |