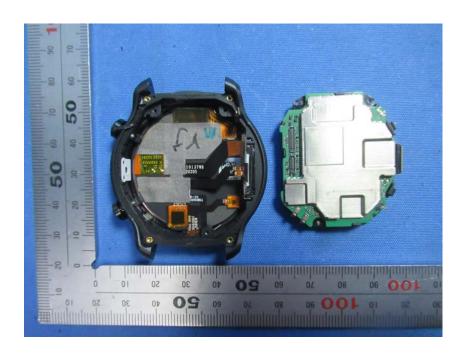

#### **Internal Photos**

| Applicant:                  | WWZN Information Technology Company Limited                          |
|-----------------------------|----------------------------------------------------------------------|
| Address of Applicant:       | Room -101, B1 Floor, Building 1, No.42, Gaoliangqiao Xiejie, Haidian |
|                             | District, Beijing, China                                             |
| Equipment Under Test (EUT): |                                                                      |
| Product Name:               | Smart watch                                                          |
| Model No.:                  | WH12018                                                              |