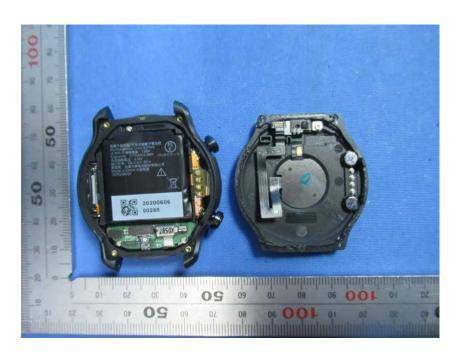

#### **Internal Photos**

| Applicant:                  | WWZN Information Technology Company Limited                          |
|-----------------------------|----------------------------------------------------------------------|
| Address of Applicant:       | Room -101, B1 Floor, Building 1, No.42, Gaoliangqiao Xiejie, Haidian |
|                             | District, Beijing, China                                             |
| Equipment Under Test (EUT): |                                                                      |
| Product Name:               | Smart watch                                                          |
| Model No.:                  | WH12018                                                              |