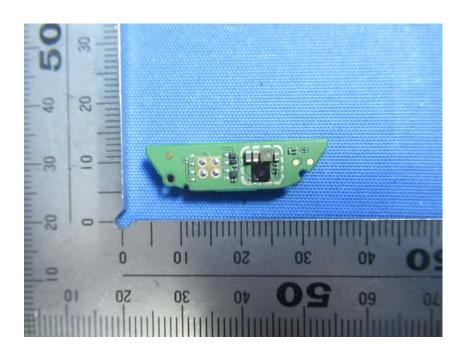

#### **Internal Photos**

| Applicant:                  | WWZN Information Technology Company Limited                          |
|-----------------------------|----------------------------------------------------------------------|
| Address of Applicant:       | Room -101, B1 Floor, Building 1, No.42, Gaoliangqiao Xiejie, Haidian |
|                             | District, Beijing, China                                             |
| Equipment Under Test (EUT): |                                                                      |
| Product Name:               | Smart watch                                                          |
| Model No.:                  | WH12018                                                              |