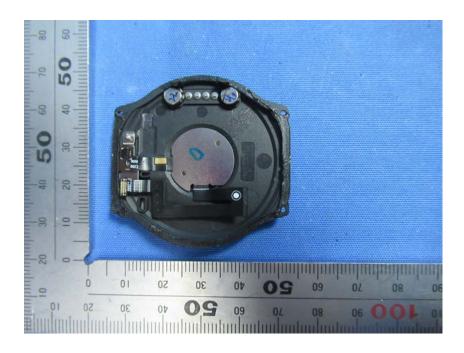

#### **Internal Photos**

| Applicant:                  | WWZN Information Technology Company Limited                          |
|-----------------------------|----------------------------------------------------------------------|
| Address of Applicant:       | Room -101, B1 Floor, Building 1, No.42, Gaoliangqiao Xiejie, Haidian |
|                             | District, Beijing, China                                             |
| Equipment Under Test (EUT): |                                                                      |
| Product Name:               | Smart watch                                                          |
| Model No.:                  | WH12018                                                              |