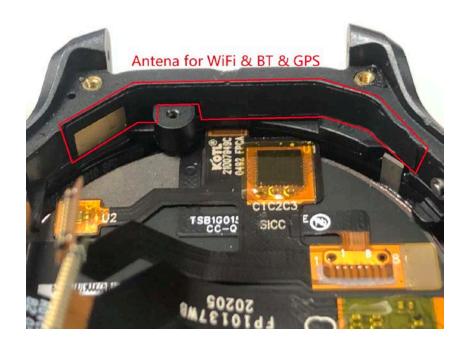

#### **Internal Photos**

| Applicant:                  | WWZN Information Technology Company Limited                          |
|-----------------------------|----------------------------------------------------------------------|
| Address of Applicant:       | Room -101, B1 Floor, Building 1, No.42, Gaoliangqiao Xiejie, Haidian |
|                             | District, Beijing, China                                             |
| Equipment Under Test (EUT): |                                                                      |
| Product Name:               | Smart watch                                                          |
| Model No.:                  | WH12018                                                              |