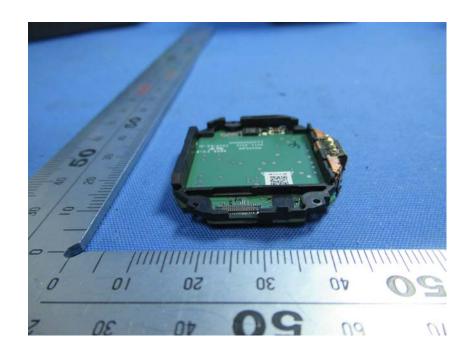

#### **Internal Photos**

| Applicant:                  | WWZN Information Technology Company Limited                          |
|-----------------------------|----------------------------------------------------------------------|
| Address of Applicant:       | Room -101, B1 Floor, Building 1, No.42, Gaoliangqiao Xiejie, Haidian |
|                             | District, Beijing, China                                             |
| Equipment Under Test (EUT): |                                                                      |
| Product Name:               | Smart watch                                                          |
| Model No.:                  | WH12018                                                              |