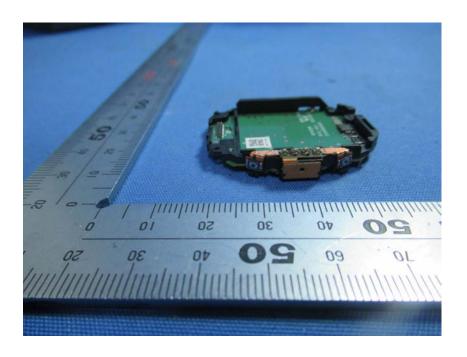

#### **Internal Photos**

| Applicant:                  | WWZN Information Technology Company Limited                          |
|-----------------------------|----------------------------------------------------------------------|
| Address of Applicant:       | Room -101, B1 Floor, Building 1, No.42, Gaoliangqiao Xiejie, Haidian |
|                             | District, Beijing, China                                             |
| Equipment Under Test (EUT): |                                                                      |
| Product Name:               | Smart watch                                                          |
| Model No.:                  | WH12018                                                              |