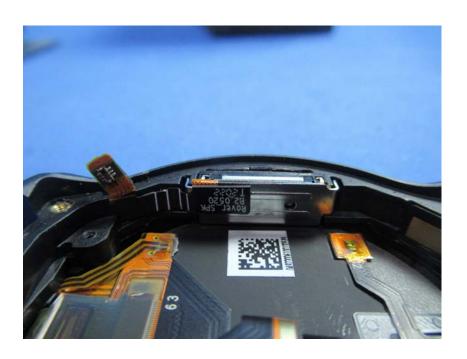

#### **Internal Photos**

| Applicant:                  | WWZN Information Technology Company Limited                          |
|-----------------------------|----------------------------------------------------------------------|
| Address of Applicant:       | Room -101, B1 Floor, Building 1, No.42, Gaoliangqiao Xiejie, Haidian |
|                             | District, Beijing, China                                             |
| Equipment Under Test (EUT): |                                                                      |
| Product Name:               | Smart watch                                                          |
| Model No.:                  | WH12018                                                              |