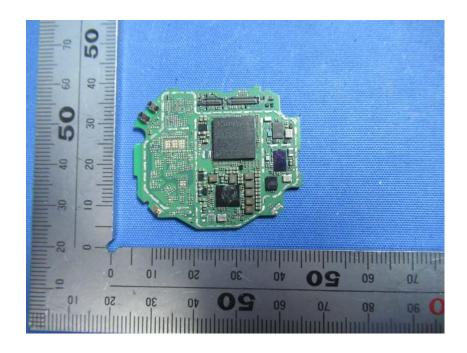

#### **Internal Photos**

| Applicant:                  | WWZN Information Technology Company Limited                          |
|-----------------------------|----------------------------------------------------------------------|
| Address of Applicant:       | Room -101, B1 Floor, Building 1, No.42, Gaoliangqiao Xiejie, Haidian |
|                             | District, Beijing, China                                             |
| Equipment Under Test (EUT): |                                                                      |
| Product Name:               | Smart watch                                                          |
| Model No.:                  | WH12018                                                              |