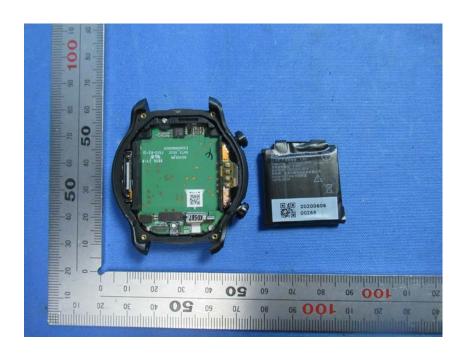

#### **Internal Photos**

| Applicant:                  | WWZN Information Technology Company Limited                          |
|-----------------------------|----------------------------------------------------------------------|
| Address of Applicant:       | Room -101, B1 Floor, Building 1, No.42, Gaoliangqiao Xiejie, Haidian |
|                             | District, Beijing, China                                             |
| Equipment Under Test (EUT): |                                                                      |
| Product Name:               | Smart watch                                                          |
| Model No.:                  | WH12018                                                              |