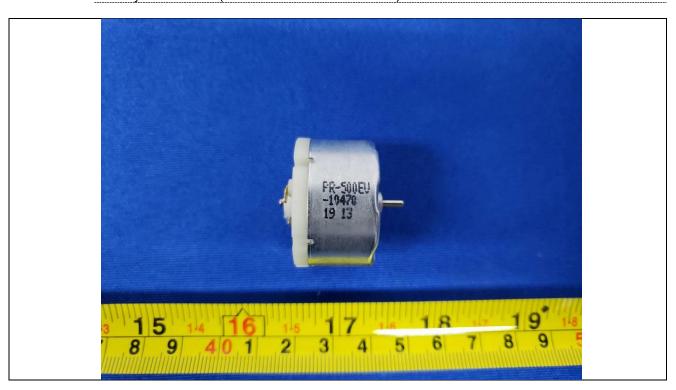

Details of: Wheel drive motor (for RP365-ST/14175/DV)

Details of: Rotary brush motor (for PR-500EV-10470-31.5CB)

Details of: Rotary brush motor (for RC500-KN/10470/DV)

Details of: Motor for rolling brush (for PRI-390SV-20143-66.6CBD/S)