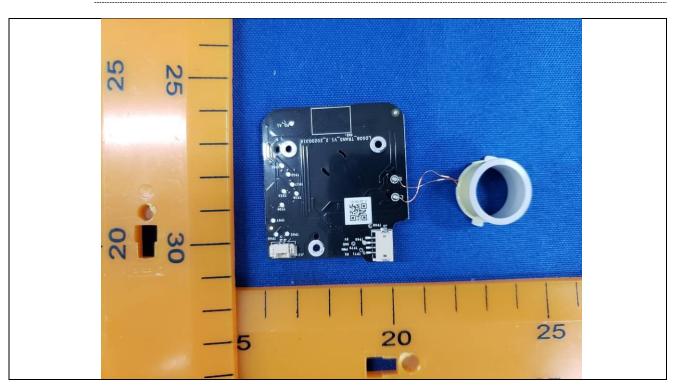

Details of: UV PCB

Details of: Laser module

Details of: Laser PCB

Details of: Laser PCB

Details of: Laser PCB

Details of: Laser PCB

Details of: Internal view of charger base

Details of: PCB of charger base