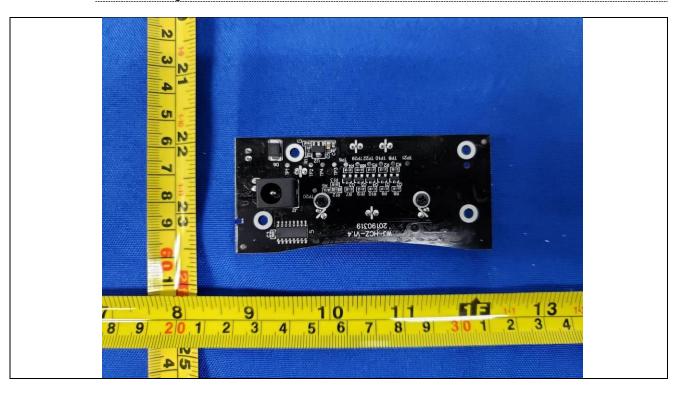

Details of: WIFI antenna

Details of: Control PCB 1#

Details of: Control PCB 1#

Details of: Control PCB 2#

Details of: Control PCB 2#

Details of: Control PCB 3#

Details of: Control PCB 3#

Details of: UV PCB