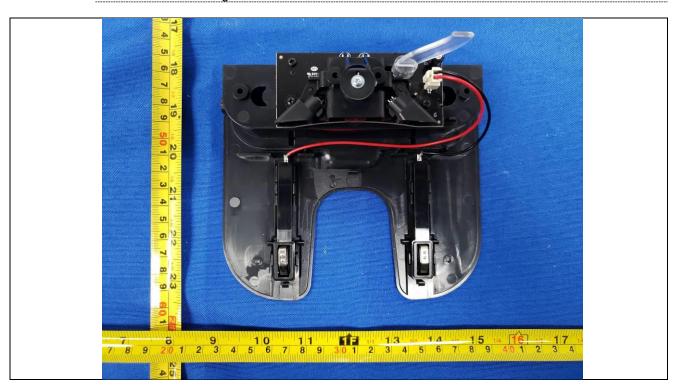

Details of: Internal view (for J300; J300S; J301; J301S; J302S; J306 and J306S)

Details of: Internal view (for J300U; J300SU; J301U; J301SU; J302SU; J302SU; J306U and J306SU)

Details of: Main PCB

Details of: Main PCB