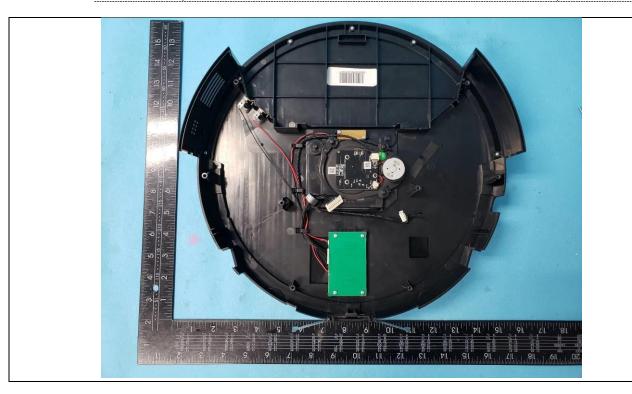

Details of: Internal view (J300, J300S, J300U, J300SU, J301, J301S, J301U and J301SU)

Details of: Internal view (J302, J302S, J302U and J302SU)

Details of: Internal view (for J306, J306S, J306U and J306SU)