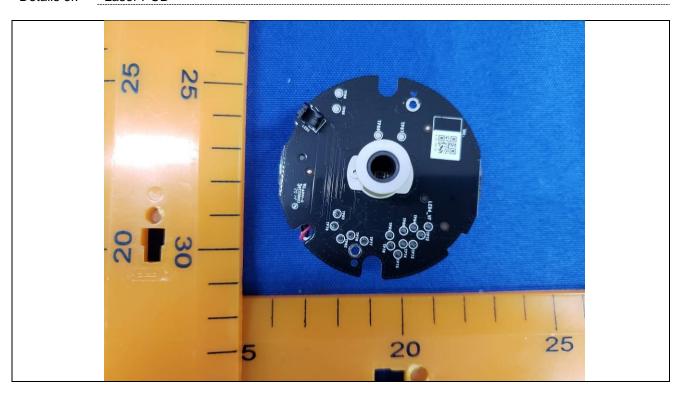

Details of: WIFI antenna

Details of: Control PCB 1#

Details of: Control PCB 1#

Details of: Control PCB 2#

Details of: Control PCB 2#

Details of: Control PCB 3#

Details of: Control PCB 3#

Details of: UV PCB