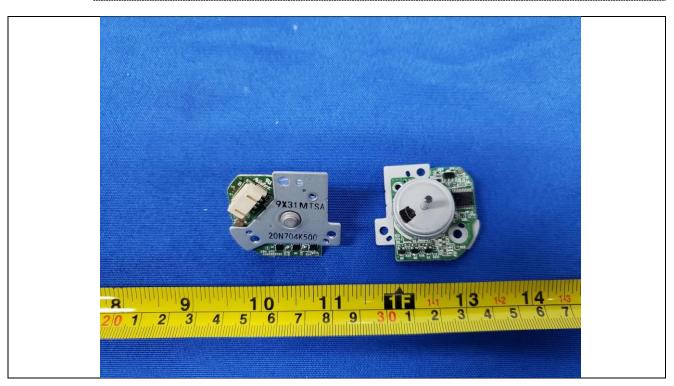

Details of: Motor for rolling brush (for RP390-ST-20143/DV)

Details of: Suction motor (for 20N704K500)

Details of: Suction motor (for 20N704P110)

Details of: Accessory

Details of: Accessory

Accessory
Internal view of remote controller (2)