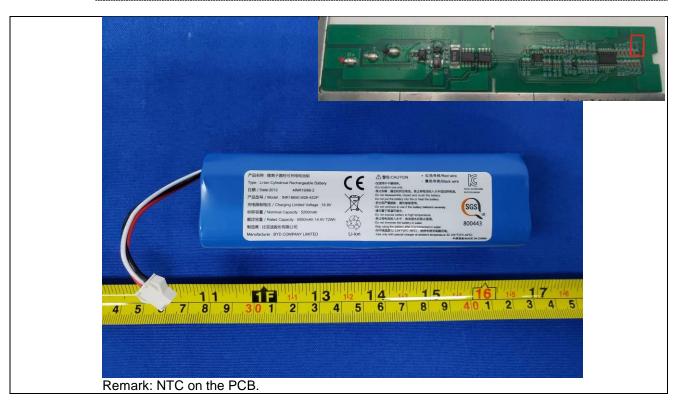

Details of: PCB of charger base

Details of: Battery (for INR18650 M26-4S1P-1)

Details of: Battery (for INR18650 MH1-4S1P)

Details of: Battery (for INR18650 M26-4S2P)

Details of: Wheel drive motor (for PRI-365SV-14175-51CBD/SM)