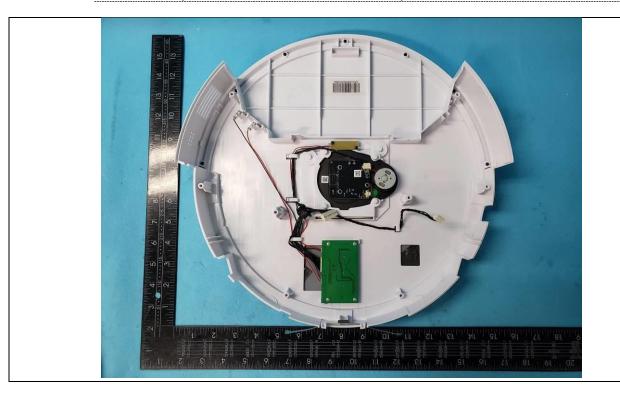

Details of: Internal view (for J300; J300S; J301; J301S; J302S; J306 and J306S)

Details of: Internal view (for J300U; J300SU; J301U; J301SU; J302SU; J302SU; J306U and J306SU)

Details of: Main PCB

Details of: Main PCB