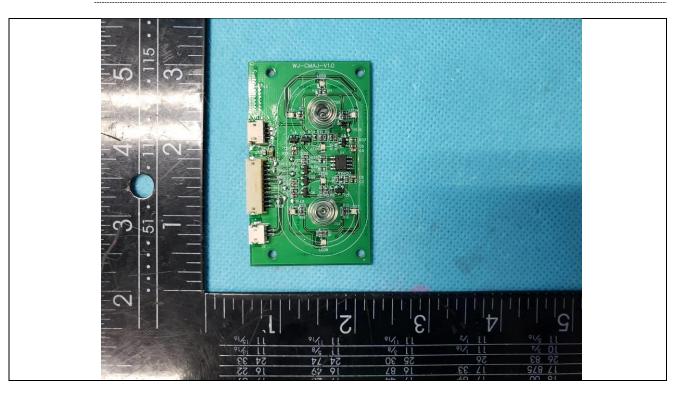

Details of: WIFI antenna

Details of: Control PCB 1#

Details of: Control PCB 1#

Details of: Control PCB 2#

Details of: Control PCB 2#

Details of: Control PCB 3#

Details of: Control PCB 3#

Details of: UV PCB