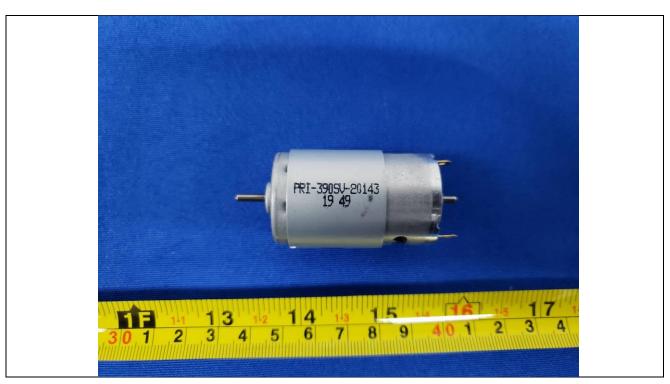

Details of: Wheel drive motor (for RP365-ST/14175/DV)

Details of: Rotary brush motor (for PR-500EV-10470-31.5CB)

Details of: Rotary brush motor (for RC500-KN/10470/DV)

Details of: Motor for rolling brush (for PRI-390SV-20143-66.6CBD/S)