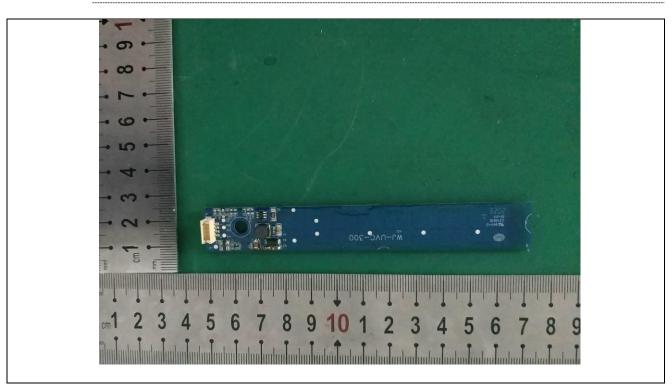

Details of: WIFI antenna

Details of: Control PCB 1#

Details of: Control PCB 1#

Details of: Control PCB 2#

Details of: Control PCB 2#

Details of: Control PCB 3#

Details of: Control PCB 3#

Details of: UV PCB

Details of: UV PCB

Details of: Laser module

Details of: Laser PCB

Details of: Laser PCB

Details of: Laser PCB

Details of: Laser PCB

Details of: Internal view of charger base

Details of: PCB of charger base