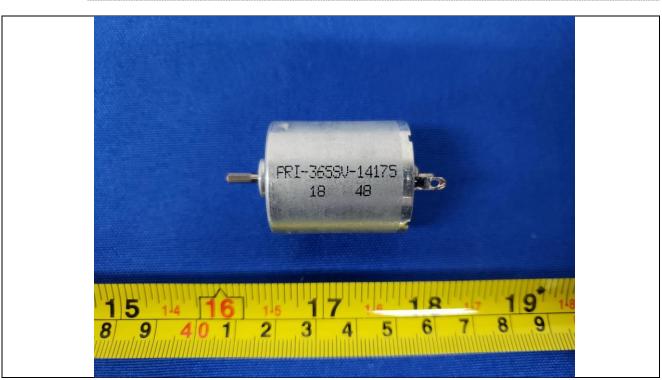

Details of: PCB of charger base

Details of: Battery (for INR18650 M26-4S1P-1)

Details of: Battery (for INR18650 MH1-4S1P)

Details of: Battery (for INR18650 M26-4S2P)

Details of: Wheel drive motor (for PRI-365SV-14175-51CBD/SM)