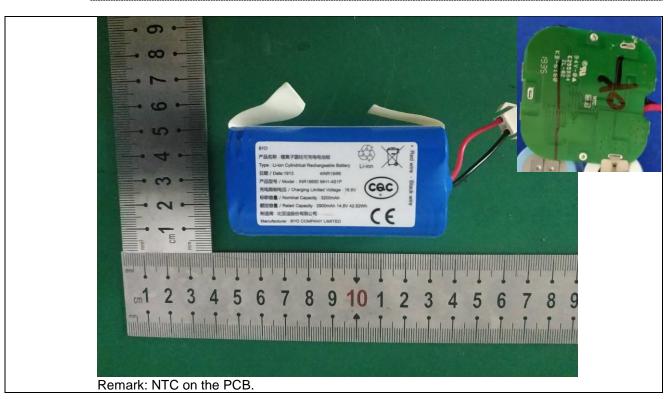

Details of: PCB of charger base

Details of: Battery (for INR18650 M26-4S1P-1)

Details of: Battery (for INR18650 MH1-4S1P)

Details of: Battery (for INR18650 M26-4S2P)

Details of: Wheel drive motor (for PRI-365SV-14175-51CBD/SM)