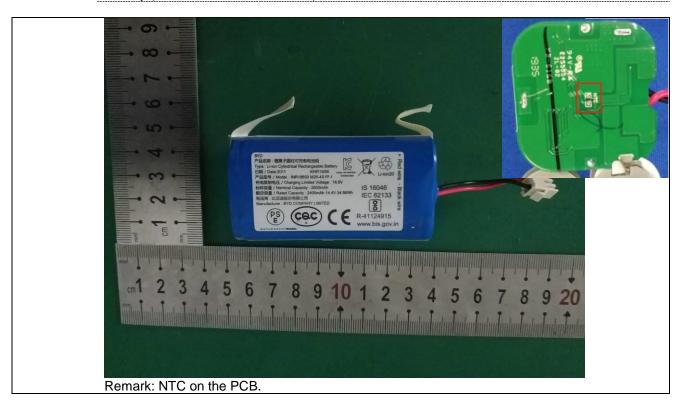

Details of: PCB of charger base

Details of: Battery (for INR18650 M26-4S1P-1)

Details of: Battery (for INR18650 MH1-4S1P)

Details of: Battery (for INR18650 M26-4S2P)

Details of: Wheel drive motor (for PRI-365SV-14175-51CBD/SM)