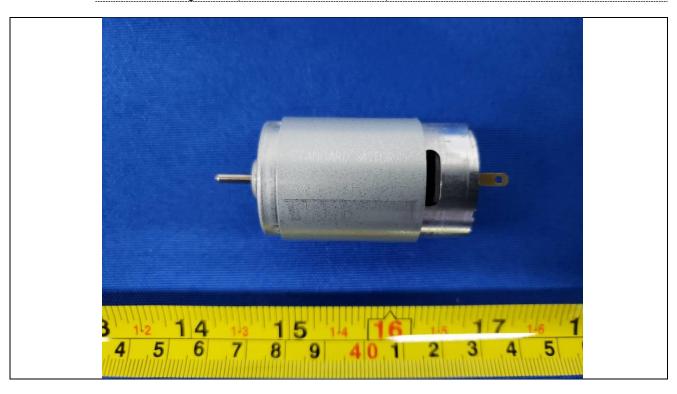

Details of: Wheel drive motor (for RP365-ST/14175/DV)

Details of: Rotary brush motor (for PR-500EV-10470-31.5CB)

Details of: Rotary brush motor (for RC500-KN/10470/DV)

Details of: Motor for rolling brush (for PRI-390SV-20143-66.6CBD/S)

Details of: Motor for rolling brush (for RP390-ST-20143/DV)

Details of: Suction motor (for 20N704K500)

Details of: Suction motor (for 20N704P110)

Details of: Accessory

Details of: Accessory

Accessory
Internal view of remote controller (2)