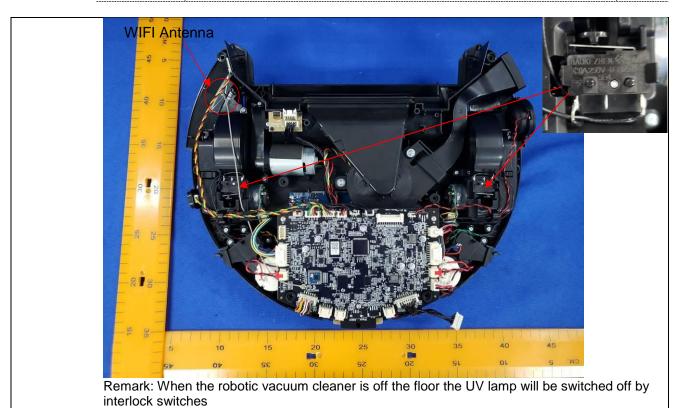

Details of: WIFI antenna

Details of: Control PCB 1#

Details of: Control PCB 1#

Details of: Control PCB 2#

Details of: Control PCB 2#

Details of: Control PCB 3#

Details of: Control PCB 3#

Details of: UV PCB