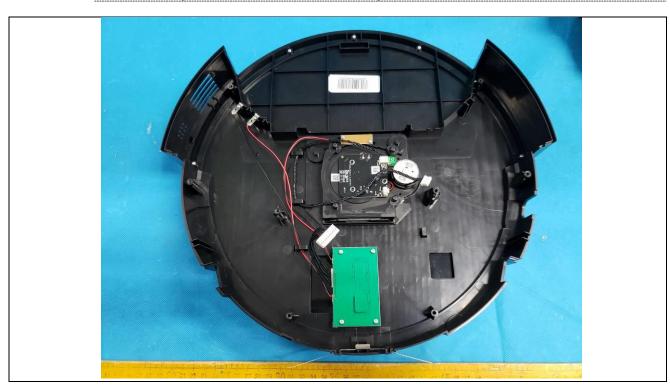

Details of: Internal view (J300, J300S, J300U, J300SU, J301, J301S, J301U and J301SU)

Details of: Internal view (J302, J302S, J302U and J302SU)

Details of: Internal view (for J306, J306S, J306U and J306SU)