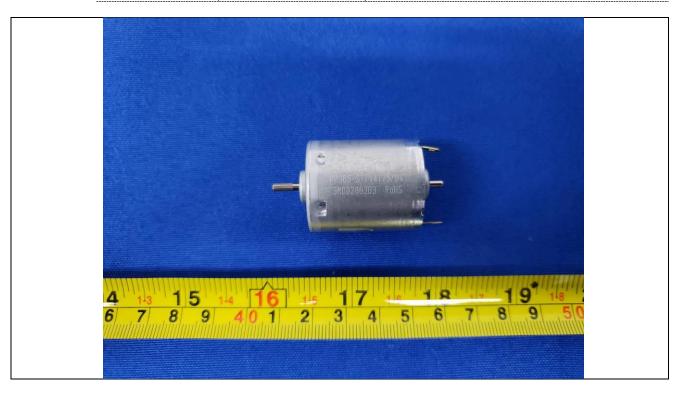

Details of: PCB of charger base

Details of: Battery (for INR18650 M26-4S1P-1)

Details of: Battery (for INR18650 MH1-4S1P)

Details of: Battery (for INR18650 M26-4S2P)

Details of: Wheel drive motor (for PRI-365SV-14175-51CBD/SM)