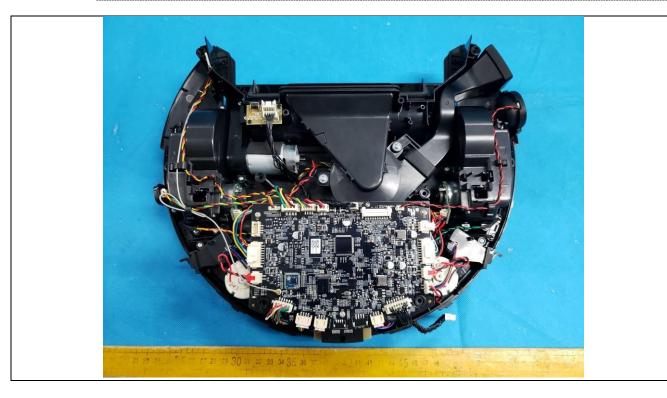

Details of: Internal view (for J300; J300S; J301; J301S; J302S; J306 and J306S)

Details of: Internal view (for J300U; J300SU; J301U; J301SU; J302SU; J302SU; J306U and J306SU)

Details of: Main PCB

Details of: Main PCB