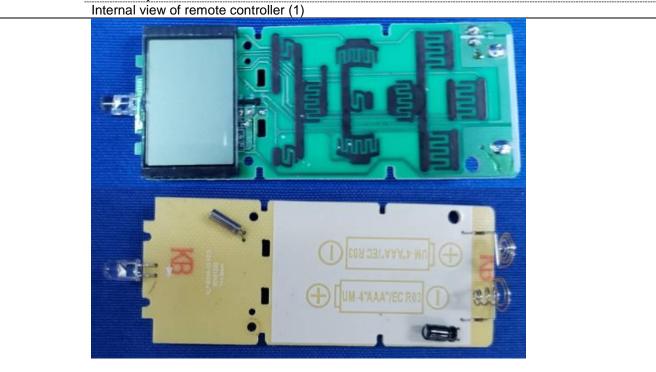

Details of: Motor for rolling brush (for RP390-ST-20143/DV)

Details of: Suction motor (for 20N704K500)

Details of: Suction motor (for 20N704P110)

Details of: Accessory

Details of: Accessory

Accessory
Internal view of remote controller (2)

Details of: Accessory

Accessory
Internal view of remote controller (3)