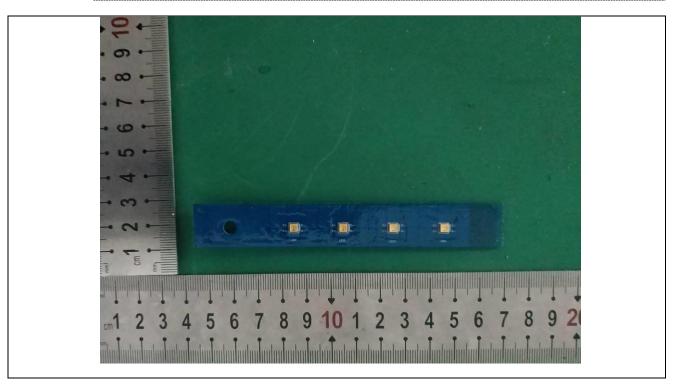

Details of: WIFI antenna

Details of: Control PCB 1#

Details of: Control PCB 1#

Details of: Control PCB 2#

Details of: Control PCB 2#

Details of: Control PCB 3#

Details of: Control PCB 3#

Details of: UV PCB

Details of: UV PCB

Details of: Laser module

Details of: Laser PCB

Details of: Laser PCB

Details of: Laser PCB

Details of: Laser PCB

Details of: Internal view of charger base

Details of: PCB of charger base