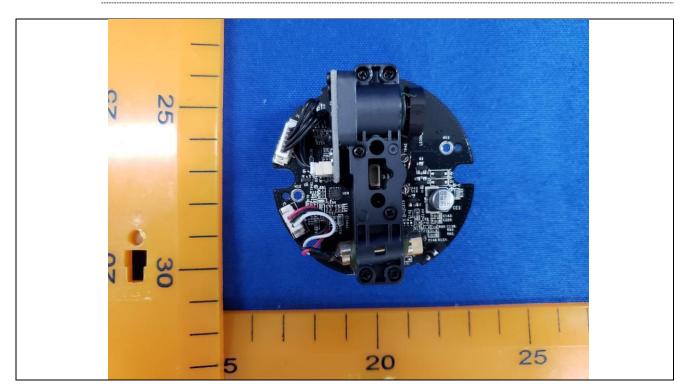

Details of: WIFI antenna

Details of: Control PCB 1#

Details of: Control PCB 1#

Details of: Control PCB 2#

Details of: Control PCB 2#

Details of: Control PCB 3#

Details of: Control PCB 3#

Details of: UV PCB