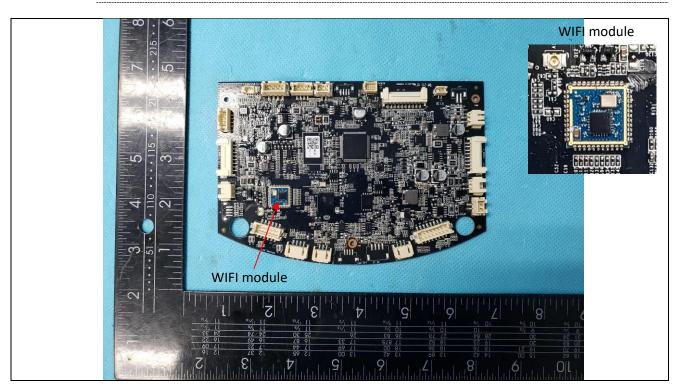

Details of: Internal view (for J300; J300S; J301; J301S; J302S; J306 and J306S)

Details of: Internal view (for J300U; J300SU; J301U; J301SU; J302SU; J302SU; J306U and J306SU)

Details of: Main PCB

Details of: Main PCB

Details of: WIFI antenna

Details of: Control PCB 1#

Details of: Control PCB 1#

Details of: Control PCB 2#

Details of: Control PCB 2#

Details of: Control PCB 3#

Details of: Control PCB 3#

Details of: UV PCB