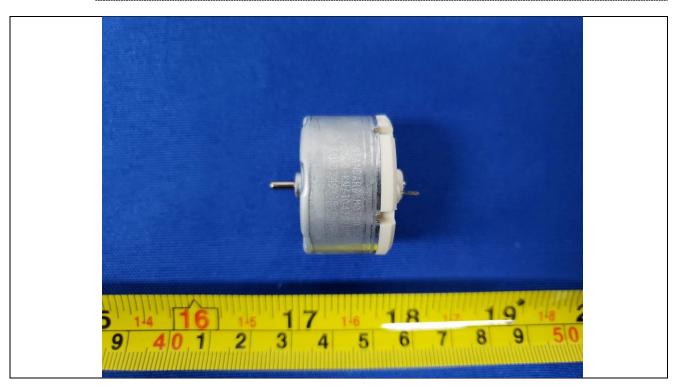

Details of: Wheel drive motor (for RP365-ST/14175/DV)

Details of: Rotary brush motor (for PR-500EV-10470-31.5CB)

Details of: Rotary brush motor (for RC500-KN/10470/DV)

Details of: Motor for rolling brush (for PRI-390SV-20143-66.6CBD/S)