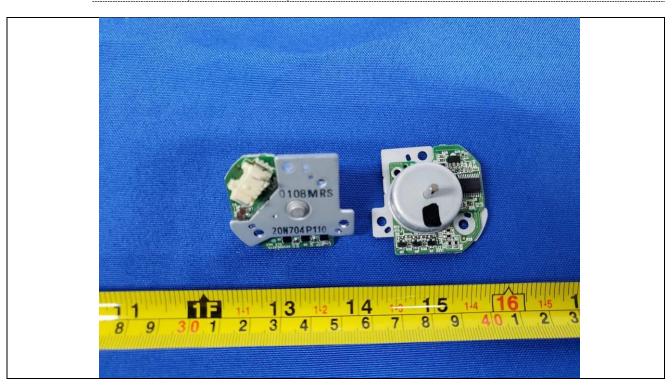

Details of: Motor for rolling brush (for RP390-ST-20143/DV)

Details of: Suction motor (for 20N704K500)

Details of: Suction motor (for 20N704P110)

Details of: Accessory

Details of: Accessory

Accessory
Internal view of remote controller (2)