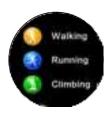

### Sport mode

Enter the interface to perform various sports modes: outdoor running, walking, treadmill, mountain climbing, cycling, basketball, yoga, elliptical machine and other sports modes.

### **Modo Deportes**

Ingresa a esta interfaz para realizar varios deportes: caminar, correr, escalar montaña, ciclismo, baloncesto, yoga, escaladora y otros modos de deportes.

ري كي. أدخل واجهة لأداء مختلف وسائط الرياضة :تشغيل في

الهواء الطلق، والمشي، حلقة مفرغة، وتسلق الجبال، وركوب الدراجات، وكرة السلة، واليوغا، وآلة بيضاوي الشكل وغيرها