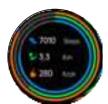

#### Exercise data

Swipe the touch screen from right to left to enter the exercise data interface to view the day's data: steps, distance, and calories.

### Datos de Ejercicios

Deslice la pantalla táctil de derecha a izquierda para entrar en la interfaz de los datos de ejercicios y poder ver los datos del día: pasos, distancia, calorías, etc.