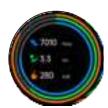

#### Exercise data

Swipe the touch screen from right to left to enter the exercise data interface to view the day's data: steps, distance, and calories.

### Datos de Ejercicios

Deslice la pantalla táctil de derecha a izquierda para entrar en la interfaz de los datos de ejercicios y poder ver los datos del día: pasos, distancia, calorías, etc.