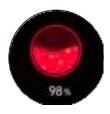

### Blood oxygen monitoring

The red light at the bottom lights up to start the measurement, and the measurement is completed in about 30 to 60 seconds. The measurement value at this time is based on the PPG technology measurement.

#### Oxígeno en la Sangre

La luz roja debajo del reloj se enciende y comienza a medir el oxígeno en la sangre, la medición es completada aproximadamente de 30 a 60 segundos. El valor de la medición está basado en la tecnología de medición PPG.

## مراقبة الأكسجين في الدم

لبدء القياس، ويتم الانتهاء من القياس في حوالي 30 إلى

تستند قيمة القياس في هذا الوقت إلى قياس تكنولوجيا