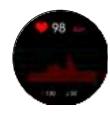

### Heart rate monitoring

The green light at the bottom lights up to start the measurement, and the measurement is completed in about 30 to 60 seconds. The measured value at this time is based on the PPG technology.

#### Ritmo cardiaco

La luz verde debajo del reloj se enciende y comienza a medir el ritmo cardiaco, la medición es completada aproximadamente de 30 a 60 segundos. El valor de la medición está basado en la tecnología de medición PPG.

## مراقبة معدل ضربات القلب

قياًس معدل ضرباًت القلب :يضيء الضوء الأخضر في الأسفّل لبدء القياس، ويتم الانتهاء من الّقياس في حوالي 30 إلى 60 ثانية .

تستند القيمة المقاسة في هذا الوقت إلى تقنية PPG .