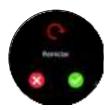

#### Reset

Confirming that the factory reset will erase all personal data.

This manual is for reference, the specific functions and interface may be different from the actual product. Please refer to the actual product.

#### Reinicio de Fabrica

Confirmando el restablecimiento de fábrica borrará todos los datos personales.

Este manual es para referencia, las funciones específicas y la interfaz pueden ser diferentes del producto real. Consulte el producto real.