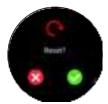

#### Reset

Confirming that the factory reset will erase all personal data.

This manual is for reference, the specific functions and interface may be different from the actual product. Please refer to the actual product.