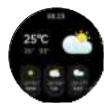

#### Weather

After the watch is connected to the mobile app, the weather will be automatically synchronized to the watch.

#### Clima

Después que el reloj es conectado a la aplicación del teléfono móvil, el clima será sincronizado automáticamente al reloj.

## طقس

بعد توصيل الساعة بتطبيق الجوال، ستتم مزامنة الطقس . تلقائيا مع الساعة.