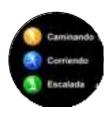

### Sport mode

Enter the interface to perform various sports modes: outdoor running, walking, treadmill, mountain climbing, cycling, basketball, yoga, elliptical machine and other sports modes.

### **Modo Deportes**

Ingresa a esta interfaz para realizar varios deportes: caminar, correr, escalar montaña, ciclismo, baloncesto, yoga, escaladora y otros modos de deportes.

ري كي. أدخل واجهة لأداء مختلف وسائط الرياضة :تشغيل في

الهواء الطلق، والمشي، حلقة مفرغة، وتسلق الجبال، وركوب الدراجات، وكرة السلة، واليوغا، وآلة بيضاوي الشكل وغيرها