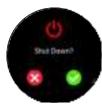

#### Power on/off

Press and hold the button for 3 seconds to power on. The watch will automatically turn on when charging. Click the shutdown icon to shut down.