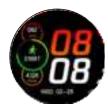

#### Exercise data

Swipe the touch screen from right to left to enter the exercise data interface to view the day's data: steps, distance, and calories.

### Datos de Ejercicios

Deslice la pantalla táctil de derecha a izquierda para entrar en la interfaz de los datos de ejercicios y poder ver los datos del día: pasos, distancia, calorías, etc.