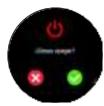

#### Power on/off

Press and hold the button for 3 seconds to power on. The watch will automatically turn on when charging. Click the shutdown icon to shut down.

### Encendido/Apagado

Mantenga presionado el botón durante 3 segundos para iniciar. El reloj se encenderá automáticamente cuando se esté cargando. Haga clic en el icono de apagado para apagar.