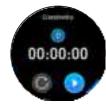

#### Stopwatc

Stopwatch timing-click on the triangle to start, click again to pause, after pausing, click on the left button to restore.

#### Timer

Timer function-After selecting the appropriate time, start the timer. When the timer will end, the watch will vibrate to remind.

08