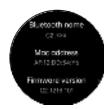

### System info

View the Bluetooth name, Mac address, firmware version number and other information of the watch.