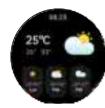

#### Weather

After the watch is connected to the mobile app, the weather will be automatically synchronized to the watch.

#### Clima

Después que el reloj es conectado a la aplicación del teléfono móvil, el clima será sincronizado automáticamente al reloj.