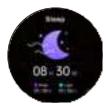

### Sleep monitoring

Shows the sleep monitoring status of the day, the data is updated every day, and the specific data can be synchronized to the APP to view.

06

#### Monitoreo del sueño

Muestra el estado del sueño del día, la información es actualizada cada día y esta información puede ser sincronizada con la aplicación para su visualización en el teléfono móvil.

# مراقبة النوم

إظهار حالة مراقبة السكون لليوم، ويتم تحديث البيانات 