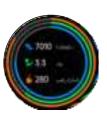

#### Exercise data

Swipe the touch screen from right to left to enter the exercise data interface to view the day's data: steps, distance, and calories.

### Heart rate monitoring

The green light at the bottom lights up to start the measurement, and the measurement is completed in about 30 to 60 seconds. The measured value at this time is based on the PPG technology.

### Blood oxygen monitoring

The red light at the bottom lights up to start the measurement, and the measurement is completed in about 30 to 60 seconds. The measurement value at this time is based on the PPG technology measurement.

### Datos de Ejercicios

Deslice la pantalla táctil de derecha a izquierda para entrar en la interfaz de los datos de ejercicios y poder ver los datos del día: pasos, distancia, calorías, etc.

#### Ritmo cardiaco

La luz verde debajo del reloj se enciende y comienza a medir el ritmo cardiaco, la medición es completada aproximadamente de 30 a 60 segundos. El valor de la medición está basado en la tecnología de medición PPG.

#### Oxígeno en la Sangre

La luz roja debajo del reloj se enciende y comienza a medir el oxígeno en la sangre, la medición es completada aproximadamente de 30 a 60 segundos. El valor de la medición está basado en la tecnología de medición PPG.