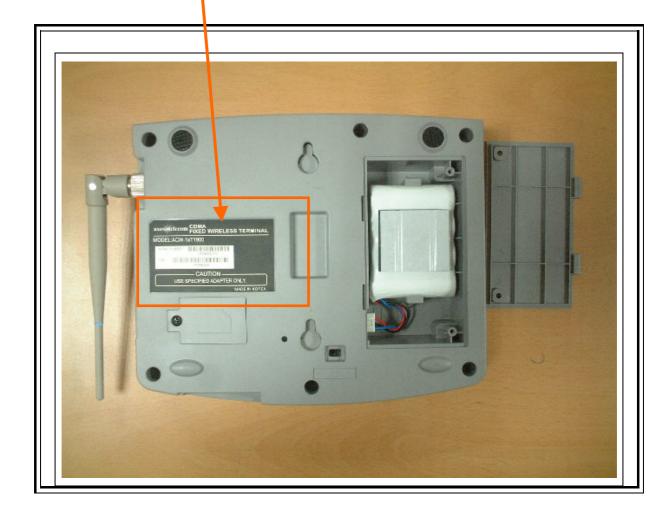

## FCC ID SAMPLE LABEL & LOCATION

## LABELLING REQUIREMENTS PER §2.925

The Label shown shall be permanently affixed at a conspicuous location on the device and be readily visible to the user at the time of purchase

FCC ID: RFLACW1XT1900

## CDMA FIXED WIRELESS TERMINAL

FCC ID: RLFACW1XT1900 MODEL: ACW-1XT1900

Serial Number:

## ESN:

This device complies with Part 15 of the FCC Rules. Operation is subject to the following two conditions: (1)this device may not cause harmful interference, and (2) this device must accept any interference received, including interference that may cause undesired operation.

MADE IN KOREA

FCC ID: RFLACW1XT1900