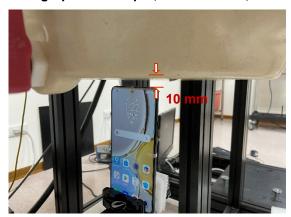

#### Body - distance between flat phantom and EUT is 10 mm

Photograph 13. Hotspot, Front Surface, 10mm

Photograph 14. Hotspot, Front Surface, 10mm

Photograph 15. Hotspot, Back Surface, 10mm

Photograph 16. Hotspot, Back Surface, 10mm