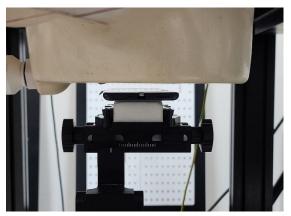

#### Body worn- distance between flat phantom and mobile phone is 15 mm

Photograph 10. Body-worn, Front Surface, 15mm

Photograph 11. Body-worn, Back Surface, 15mm Photograph 12. Body-worn, Back Surface, 15mm