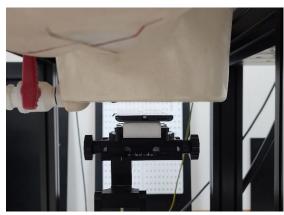

#### Body worn- distance between flat phantom and mobile phone is 15 mm

Photograph 10. Body-worn, Front Surface, 15mm

Photograph 11. Body-worn, Back Surface, 15mm Photograph 12. Body-worn, Back Surface, 15mm