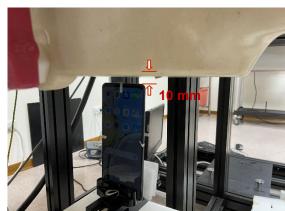

#### Body - distance between flat phantom and EUT is 10 mm

Photograph 13. Hotspot, Front Surface, 10mm

Photograph 14. Hotspot, Front Surface, 10mm

Photograph 15. Hotspot, Back Surface, 10mm

Photograph 16. Hotspot, Back Surface, 10mm