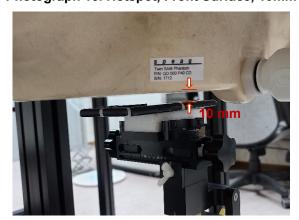

#### Body - distance between flat phantom and EUT is 10 mm

Photograph 13. Hotspot, Front Surface, 10mm

Photograph 14. Hotspot, Front Surface, 10mm

Photograph 15. Hotspot, Back Surface, 10mm

Photograph 16. Hotspot, Back Surface, 10mm