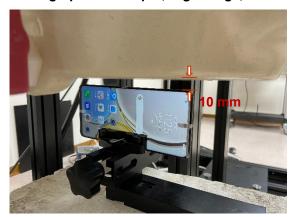

#### Body - distance between flat phantom and EUT is 10 mm

Photograph 13. Hotspot, Front Surface, 10mm

Photograph 14. Hotspot, Front Surface, 10mm

Photograph 15. Hotspot, Back Surface, 10mm

Photograph 16. Hotspot, Back Surface, 10mm