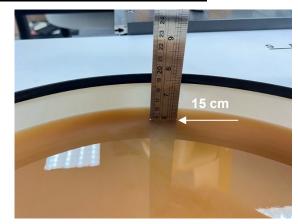

## Photograph of the Tissue Simulant Fluid liquid depth (Head & Body)

Fig.2.1 Fig.2.2

Unless otherwise stated the results shown in this test report refer only to the sample(s) tested and such sample(s) are retained for 90 days only.