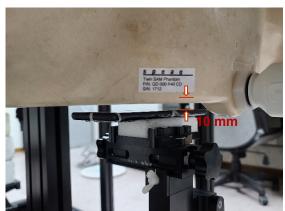

#### Body worn- distance between flat phantom and mobile phone is 15 mm

Photograph 10. Body-worn, Front Surface, 15mm

Photograph 11. Body-worn, Back Surface, 15mm Photograph 12. Body-worn, Back Surface, 15mm