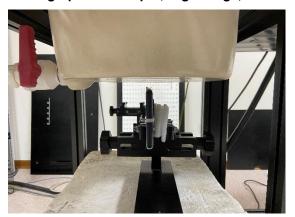

#### **Head Mode**

Photograph 1. Head, Right Touch, 0mm

**Touch** 

Photograph 2. Head, Right Touch, 0mm

Photograph 3. Head, Right Tilt, 0mm

Photograph 4. Head, Right Tilt, 0mm

Photograph 5. Head, Left Touch, 0mm