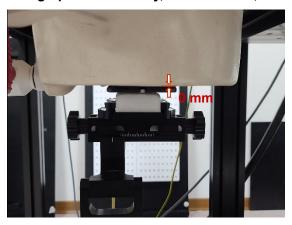

#### Body worn- distance between flat phantom and mobile phone is 15 mm

Photograph 10. Body-worn, Front Surface, 15mm

Photograph 11. Body-worn, Back Surface, 15mm Photograph 12. Body-worn, Back Surface, 15mm