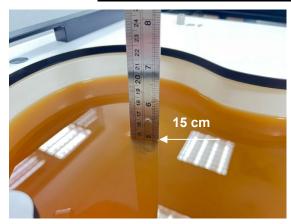

## Photograph of the Tissue Simulant Fluid liquid depth (Head & Body)

Fig.2.1 Fig.2.2

Unless otherwise stated the results shown in this test report refer only to the sample(s) tested and such sample(s) are retained for 90 days only.