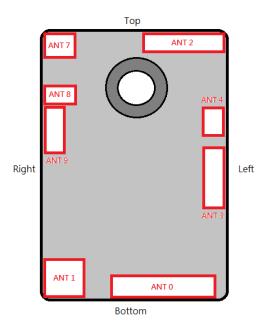

SGS Taiwan Ltd.

Rev: 01

Page: 12 of 12

**Back View** 

Photograph 41. Antenna position of EUT

- End of Report -

Unless otherwise stated the results shown in this test report refer only to the sample(s) tested and such sample(s) are retained for 90 days only.