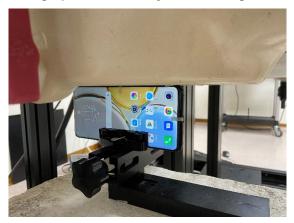

#### **Head Mode**

Photograph 1. Head, Right Touch, 0mm

**Touch** 

Photograph 2. Head, Right Touch, 0mm

Photograph 3. Head, Right Tilt, 0mm

Photograph 4. Head, Right Tilt, 0mm

Photograph 5. Head, Left Touch, 0mm