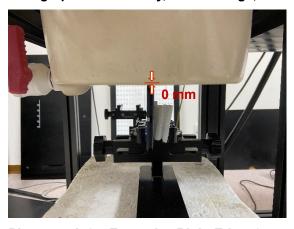

#### **Head Mode**

Photograph 1. Head, Right Touch, 0mm

**Touch** 

Photograph 2. Head, Right Touch, 0mm

Photograph 3. Head, Right Tilt, 0mm

Photograph 4. Head, Right Tilt, 0mm

Photograph 5. Head, Left Touch, 0mm