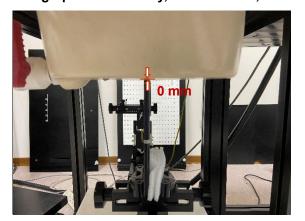

#### **Head Mode**

Photograph 1. Head, Right Touch, 0mm

**Touch** 

Photograph 2. Head, Right Touch, 0mm

Photograph 3. Head, Right Tilt, 0mm

Photograph 4. Head, Right Tilt, 0mm

Photograph 5. Head, Left Touch, 0mm