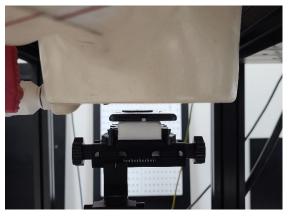

#### Body - distance between flat phantom and EUT is 10 mm

Photograph 13. Hotspot, Front Surface, 10mm

Photograph 14. Hotspot, Front Surface, 10mm

Photograph 15. Hotspot, Back Surface, 10mm

Photograph 16. Hotspot, Back Surface, 10mm