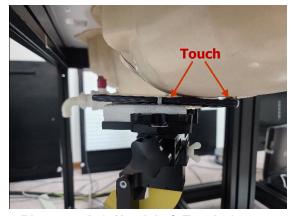

#### **Head Mode**

Photograph 1. Head, Right Touch, 0mm

**Touch** 

Photograph 2. Head, Right Touch, 0mm

Photograph 3. Head, Right Tilt, 0mm

Photograph 4. Head, Right Tilt, 0mm

Photograph 5. Head, Left Touch, 0mm