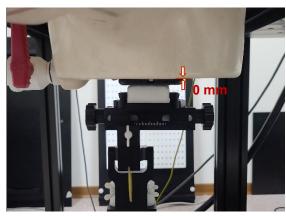

#### **Head Mode**

Photograph 1. Head, Right Touch, 0mm

**Touch** 

Photograph 2. Head, Right Touch, 0mm

Photograph 3. Head, Right Tilt, 0mm

Photograph 4. Head, Right Tilt, 0mm

Photograph 5. Head, Left Touch, 0mm