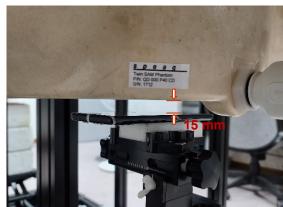

#### Body worn- distance between flat phantom and mobile phone is 15 mm

Photograph 10. Body-worn, Front Surface, 15mm

Photograph 11. Body-worn, Back Surface, 15mm Photograph 12. Body-worn, Back Surface, 15mm