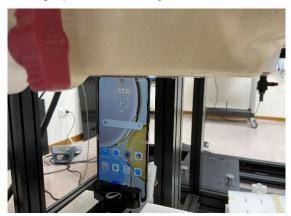

#### **Head Mode**

Photograph 1. Head, Right Touch, 0mm

**Touch** 

Photograph 2. Head, Right Touch, 0mm

Photograph 3. Head, Right Tilt, 0mm

Photograph 4. Head, Right Tilt, 0mm

Photograph 5. Head, Left Touch, 0mm