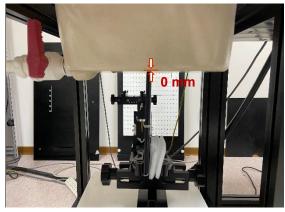

#### **Head Mode**

Photograph 7. Head, Left Tilt, 0mm

Photograph 8. Head, Left Tilt, 0mm

Unless otherwise stated the results shown in this test report refer only to the sample(s) tested and such sample(s) are retained for 90 days only.