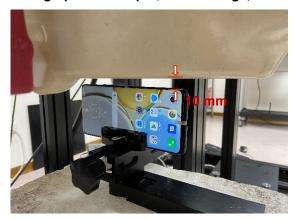

#### Body - distance between flat phantom and EUT is 10 mm

Photograph 13. Hotspot, Front Surface, 10mm

Photograph 14. Hotspot, Front Surface, 10mm

Photograph 15. Hotspot, Back Surface, 10mm

Photograph 16. Hotspot, Back Surface, 10mm