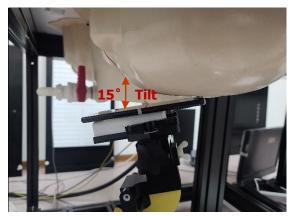

#### **Head Mode**

Photograph 1. Head, Right Touch, 0mm

**Touch** 

Photograph 2. Head, Right Touch, 0mm

Photograph 3. Head, Right Tilt, 0mm

Photograph 4. Head, Right Tilt, 0mm

Photograph 5. Head, Left Touch, 0mm