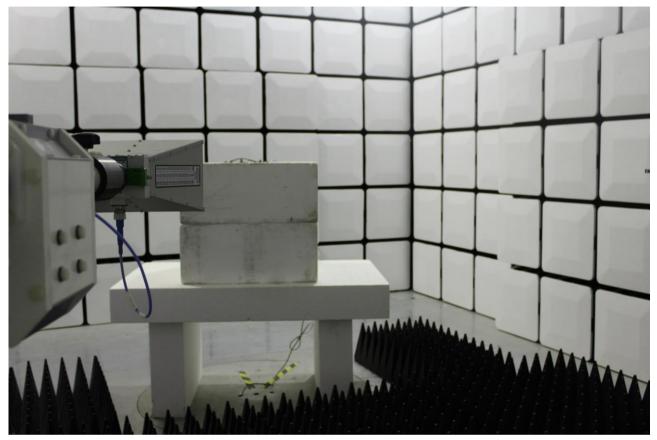

Page: 4 of 4

**1.3** Setup for Unwanted Emissions that fall Outside of the Restricted Bands(Radiated) and Unwanted Emissions in the Restricted Bands (Radiated) above 1GHz (Test Location: SGS-CSTC STANDARDS TECHNICAL SERVICES (XI 'AN) CO., LTD.)