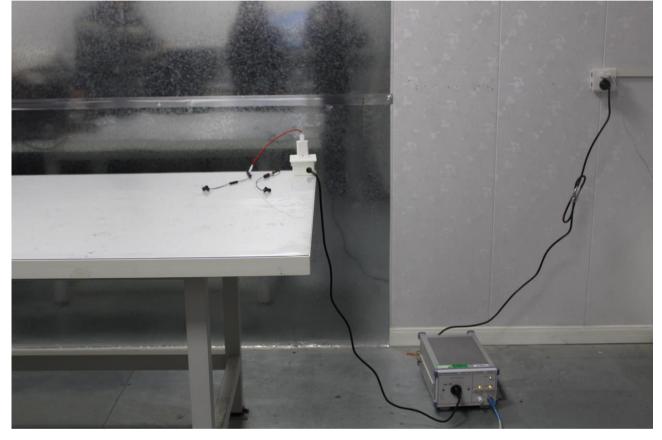

## 1 Photographs – RF

Test model No.: E303A

1.1 Setup for AC Power Line Conducted Emissions below 30MHz

(Test Location: SGS-CSTC STANDARDS TECHNICAL SERVICES (XI 'AN) CO., LTD.)

Unless otherwise agreed in writing, this document is issued by the Company subject to its General Conditions of Service printed overleaf, available on request or accessible at http://www.sgs.com/en/Terms-and-Conditions.aspx and, for electronic format documents, subject to Terms and Conditions for Electronic Documents at http://www.sgs.com/en/Terms-and-Conditions/Terms-en-Document.aspx. Attention is drawn to the limitation of liability, indemnification and jurisdiction issues defined therein. Any holder of this document is advised that information contained hereon reflects the Company's findings at the time of its intervention only and within the limits of Client's instructions, if any. The Company's sole responsibility is to its Client and this document does not exconerate parties to a transaction from exercising all their rights and obligations under the transaction documents. This document is unlawful and offenders may be prosecuted to the fullest extent of the law. Unless otherwise stated the results shown in this test report refor only to the sample(s) test partetion, for do days only. Attention: To check the authenticity of testing /inspection report & certificate, please contact us at telephone: (86-755) 8307 1443, or email: ON Doccheck@sss.com