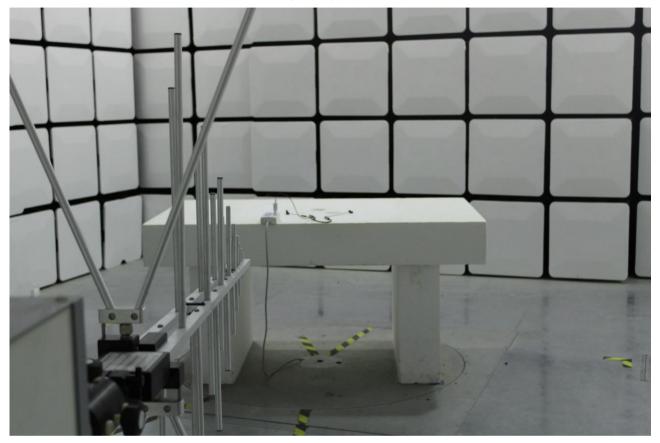

Page: 3 of 4

**1.2** Setup for Unwanted Emissions that fall Outside of the Restricted Bands(Radiated) and Unwanted Emissions in the Restricted Bands (Radiated) below 1GHz (Test Location: SGS-CSTC STANDARDS TECHNICAL SERVICES (XI 'AN) CO., LTD.)