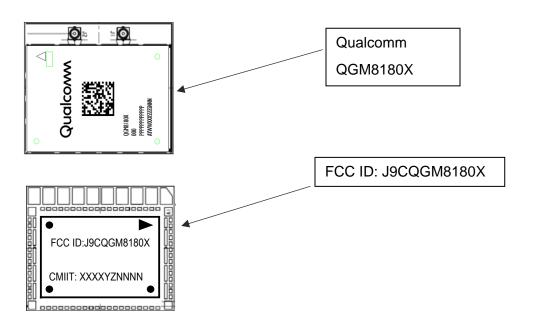

## 1 Label Information

The label shall be permanently fixed at a prominent position on the host device.

The label contains the following information:

- Model No.: QGM8180X
- Federal Communications Commission (FCC) ID: J9CQGM8180X

### Module marking

### **Product label**

Contains RF Module QGM8180X FCC ID: J9CQGM8180X

Figure 1-1 Label information