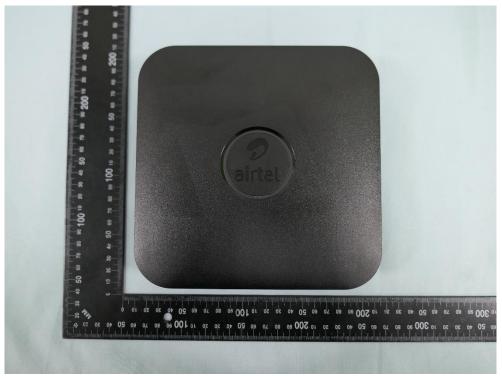

Product: Dual Band ONT Brand Name: Airtel Model Number: AOT-4221SR

# External Photograph

#### (1) EUT Photo



## (2) EUT Photo





# (3) EUT Photo



## (4) EUT Photo





### (5) EUT Photo



## (6) EUT Photo





## (7) EUT Photo



### (8) Adapter Photo (MSA-C2000IS12.0-24W-IN)





### (9) Adapter Photo (MSA-C2000IS12.0-24W-IN)



## (10) Adapter Photo (MSA-C2000IS12.0-24W-IN)





### (11) Adapter Photo (MSA-C2000IS12.0-24W-IN)



## (12) Adapter Photo (MSA-C2000IS12.0-24W-IN)





### (13) Adapter Photo (MSA-C2000IS12.0-24W-IN)



## (14) Adapter Photo (MSA-C2000IS12.0-24W-IN)





#### (15) Adapter Photo (MSA-C2000IS12.0-24W-IN)



### (16) Adapter Photo (WS1202000A10F1)





### (17) Adapter Photo (WS1202000A10F1)



# (18) Adapter Photo (WS1202000A10F1)





### (19) Adapter Photo (WS1202000A10F1)



## (20) Adapter Photo (WS1202000A10F1)





### (21) Adapter Photo (WS1202000A10F1)