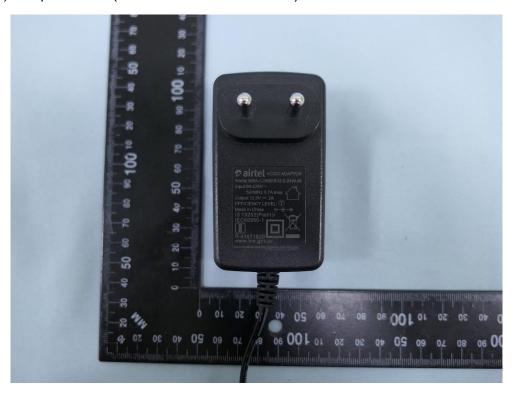

Product: Dual Band ONT Brand Name: Airtel Model Number: AOT-4221SR

# External Photograph

#### (1) EUT Photo



## (2) EUT Photo





# (3) EUT Photo



## (4) EUT Photo





### (5) EUT Photo



## (6) EUT Photo





## (7) EUT Photo



### (8) Adapter Photo (MSA-C2000IS12.0-24W-IN)





### (9) Adapter Photo (MSA-C2000IS12.0-24W-IN)



## (10) Adapter Photo (MSA-C2000IS12.0-24W-IN)





### (11) Adapter Photo (MSA-C2000IS12.0-24W-IN)



## (12) Adapter Photo (MSA-C2000IS12.0-24W-IN)





### (13) Adapter Photo (MSA-C2000IS12.0-24W-IN)



## (14) Adapter Photo (MSA-C2000IS12.0-24W-IN)





#### (15) Adapter Photo (MSA-C2000IS12.0-24W-IN)



### (16) Adapter Photo (WS1202000A10F1)





### (17) Adapter Photo (WS1202000A10F1)



# (18) Adapter Photo (WS1202000A10F1)





### (19) Adapter Photo (WS1202000A10F1)



## (20) Adapter Photo (WS1202000A10F1)





### (21) Adapter Photo (WS1202000A10F1)



## (22) Adapter Photo (WS1202000A10F1)





#### (23) Adapter Photo (WS1202000A10F1)



## (24) Lan Cable Photo