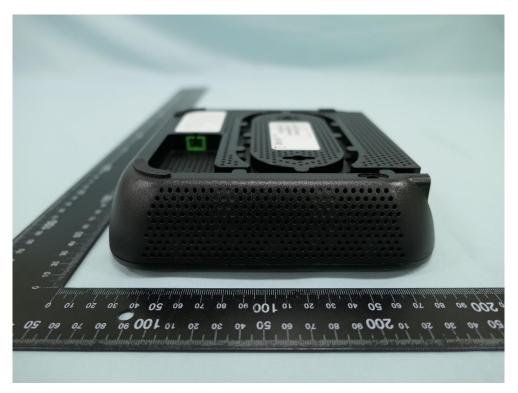

Product: Dual Band ONT Brand Name: Airtel Model Number: AOT-4221SR

# External Photograph

#### (1) EUT Photo



## (2) EUT Photo





# (3) EUT Photo



## (4) EUT Photo





### (5) EUT Photo



## (6) EUT Photo





## (7) EUT Photo



### (8) Adapter Photo (MSA-C2000IS12.0-24W-IN)





### (9) Adapter Photo (MSA-C2000IS12.0-24W-IN)



## (10) Adapter Photo (MSA-C2000IS12.0-24W-IN)





### (11) Adapter Photo (MSA-C2000IS12.0-24W-IN)



## (12) Adapter Photo (MSA-C2000IS12.0-24W-IN)





### (13) Adapter Photo (MSA-C2000IS12.0-24W-IN)



## (14) Adapter Photo (MSA-C2000IS12.0-24W-IN)





#### (15) Adapter Photo (MSA-C2000IS12.0-24W-IN)



### (16) Adapter Photo (WS1202000A10F1)





### (17) Adapter Photo (WS1202000A10F1)



# (18) Adapter Photo (WS1202000A10F1)





### (19) Adapter Photo (WS1202000A10F1)



## (20) Adapter Photo (WS1202000A10F1)





### (21) Adapter Photo (WS1202000A10F1)



## (22) Adapter Photo (WS1202000A10F1)





#### (23) Adapte