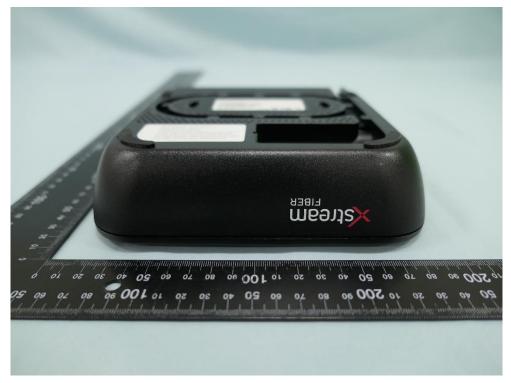

Product: Dual Band ONT Brand Name: Airtel Model Number: AOT-4221SR

# External Photograph

#### (1) EUT Photo



## (2) EUT Photo





# (3) EUT Photo



## (4) EUT Photo





### (5) EUT Photo



## (6) EUT Photo





## (7) EUT Photo



### (8) Adapter Photo (MSA-C2000IS12.0-24W-IN)





### (9) Adapter Photo (MSA-C2000IS12.0-24W-IN)



## (10) Adapter Photo (MSA-C2000IS12.0-24W-IN)





### (11) Adapter Photo (MSA-C2000IS12.0-24W-IN)



## (12) Adapter Photo (MSA-C2000IS12.0-24W-IN)





### (13) Adapter Photo (MSA-C2000IS12.0-24W-IN)



## (14) Adapter Photo (MSA-C2000IS12.0-24W-IN)





#### (15) Adapter Photo (MSA-C2000IS12.0-24W-IN)



### (16) Adapter Photo (WS1202000A10F1)





### (17) Adapter Photo (WS1202000A10F1)



# (18) Adapter Photo (WS1202000A10F1)





### (19) Adapter Photo (WS1202000A10F1)



## (20) Adapter Photo (WS1202000A10F1)





### (21) Adapter Photo (WS1202000A10F1)



## (22) Adapter Photo (WS1202000A10F1)