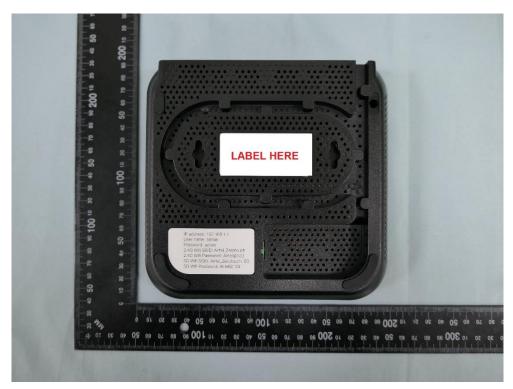

Product: Dual Band ONT Brand Name: Airtel Model Number: AOT-4221SR

# External Photograph

#### (1) EUT Photo



## (2) EUT Photo





# (3) EUT Photo



## (4) EUT Photo





### (5) EUT Photo



## (6) EUT Photo





## (7) EUT Photo



### (8) Adapter Photo (MSA-C2000IS12.0-24W-IN)





### (9) Adapter Photo (MSA-C2000IS12.0-24W-IN)



## (10) Adapter Photo (MSA-C2000IS12.0-24W-IN)





### (11) Adapter Photo (MSA-C2000IS12.0-24W-IN)



## (12) Adapter Photo (MSA-C2000IS12.0-24W-IN)





### (13) Adapter Photo (MSA-C2000IS12.0-24W-IN)



## (14) Adapter Photo (MSA-C2000IS12.0-24W-IN)





#### (15) Adapter Photo (MSA-C2000IS12.0-24W-IN)



### (16) Adapter Photo (WS1202000A10F1)





### (17) Adapter Photo (WS1202000A10F1)



# (18) Adapter Photo (WS1202000A10F1)





### (19) Adapter Photo (WS1202000A10F1)



## (20) Adapter Photo (WS1202000A10F1)





### (21) Adapter Photo (WS1202000A10F1)



## (22) Adapter Pho