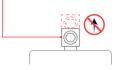

### The Installation and Usage of Dripper Bracket

The dripper holder can be easily installed and removed. Please remove the silicone pad before installation.

→The connecting piece/screw on the back of the base is fixed and should not be pulled out.