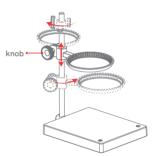

# Package contents & functions

### The Installation and Usage of Dripper Bracket

The dripper holder can be easily installed and removed. Please remove the silicone pad before installation.

→The connecting piece/screw on the back of the base is fixed and should not be pulled out.

 Loosen the large side knob to move the dripper holder freely to adaprt to different height combinations of the dripper and the coffee server.
 After the height is adjusted to the proper height, the knob needs to be securely tightened.