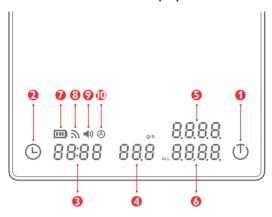

#### Introduction to Buttons and Display Area

1 Power/Tare Button: Press to power on

Short press to tare

Long press 2 seconds to power off

7 Timer Button: Short press to start/pause timer

Press for 1 second to reset timer

Press for 5 seconds to turn on/off the beep

Quick press 8 times to turn on/off auto timer mode

- Time: Max recording time is 59m:59s
- 4 Flow Rate: The current speed of water injection
- Weight of Coffee: The weight of coffee after extraction
- 6 Weight of Total Water: Total water injection weight during extraction
- Battery Indicator: Shows remaining power level
- 8 Connection Indicator: Shows if it is connected with Application
- Sound Indicator
- Auto Timer Indicator

PS: The sticker on the panel when shipped marks each function and description of each key. It can be removed after you are familiar with the operations.

**Auto Timer Mode** 

The mode is based on ONLY regular mode which is when the device is NOT connected with App or Mini Program.