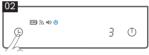

#### Introduction to Buttons and Display Area

1 Power/Tare Button: Press to power on

Short press to tare

Long press 2 seconds to power off

7 Timer Button: Short press to start/pause timer

Press for 1 second to reset timer

Press for 5 seconds to turn on/off the beep

Quick press 8 times to turn on/off auto timer mode

- Time: Max recording time is 59m:59s
- 4 Flow Rate: The current speed of water injection
- Weight of Coffee: The weight of coffee after extraction
- 6 Weight of Total Water: Total water injection weight during extraction
- Battery Indicator: Shows remaining power level
- 8 Connection Indicator: Shows if it is connected with Application
- Sound Indicator
- Auto Timer Indicator