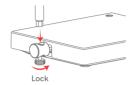

### The Installation and Usage of Dripper Bracket

The dripper holder can be easily installed and removed. Please remove the silicone pad before installation.

→The connecting piece/screw on the back of the base is fixed and should not be pulled out.