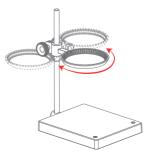

Loosen Tighten

Insert the rod into the hole as shown, fix and tighten the screw below the connecting piece to fix the bracket (see the figure below).

When the dripper holder is locked, it can still rotate freely from the middle position to the left and right. Do not exceed the angle range.