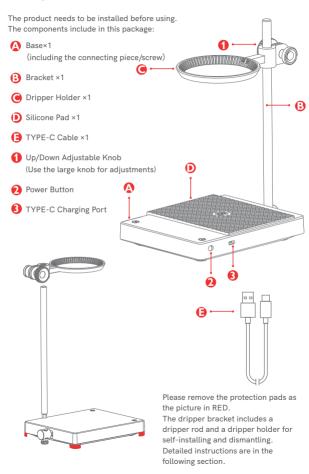

# Package contents & functions

### The Installation and Usage of Dripper Bracket

The dripper holder can be easily installed and removed. Please remove the silicone pad before installation.

→The connecting piece/screw on the back of the base is fixed and should not be pulled out.

 Loosen the large side knob to move the dripper holder freely to adaprt to different height combinations of the dripper and the coffee server.
 After the height is adjusted to the proper height, the knob needs to be securely tightened.

Loosen Tighten

Insert the rod into the hole as shown, fix and tighten the screw below the connecting piece to fix the bracket (see the figure below).

When the dripper holder is locked, it can still rotate freely from the middle position to the left and right. Do not exceed the angle range.