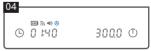

#### Introduction to Buttons and Display Area

1 Power/Tare Button: Press to power on

Short press to tare

Long press 2 seconds to power off

7 Timer Button: Short press to start/pause timer

Press for 1 second to reset timer

Press for 5 seconds to turn on/off the beep

Quick press 8 times to turn on/off auto timer mode

- Time: Max recording time is 59m:59s
- 4 Flow Rate: The current speed of water injection
- Weight of Coffee: The weight of coffee after extraction
- 6 Weight of Total Water: Total water injection weight during extraction
- Battery Indicator: Shows remaining power level
- 8 Connection Indicator: Shows if it is connected with Application
- Sound Indicator
- Auto Timer Indicator