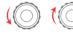

 Loosen the large side knob to move the dripper holder freely to adaprt to different height combinations of the dripper and the coffee server.
 After the height is adjusted to the proper height, the knob needs to be securely tightened.

Loosen Tighten

Insert the rod into the hole as shown, fix and tighten the screw below the connecting piece to fix the bracket (see the figure below).

When the dripper holder is locked, it can still rotate freely from the middle position to the left and right. Do not exceed the angle range.