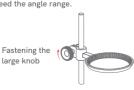

 Loosen the large side knob to move the dripper holder freely to adaprt to different height combinations of the dripper and the coffee server.
 After the height is adjusted to the proper height, the knob needs to be securely tightened.

Loosen Tighten

Insert the rod into the hole as shown, fix and tighten the screw below the connecting piece to fix the bracket (see the figure below).

When the dripper holder is locked, it can still rotate freely from the middle position to the left and right. Do not exceed the angle range.