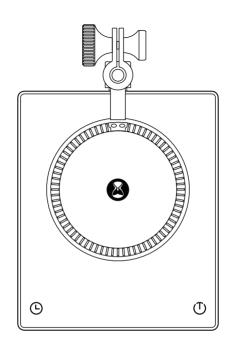

#### Introduction to Buttons and Display Area

1 Power/Tare Button: Press to power on

Short press to tare

Long press 2 seconds to power off

7 Timer Button: Short press to start/pause timer

Press for 1 second to reset timer

Press for 5 seconds to turn on/off the beep

Quick press 8 times to turn on/off auto timer mode

- Time: Max recording time is 59m:59s
- 4 Flow Rate: The current speed of water injection
- Weight of Coffee: The weight of coffee after extraction
- 6 Weight of Total Water: Total water injection weight during extraction
- Battery Indicator: Shows remaining power level
- 8 Connection Indicator: Shows if it is connected with Application
- Sound Indicator
- Auto Timer Indicator