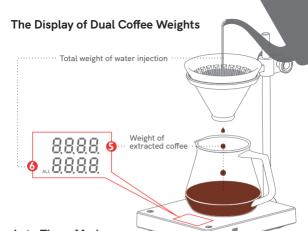

Press for 5 seconds to turn on/off the beep

Quick press 8 times to turn on/off auto timer mode

- Time: Max recording time is 59m:59s
- 4 Flow Rate: The current speed of water injection
- Weight of Coffee: The weight of coffee after extraction
- 6 Weight of Total Water: Total water injection weight during extraction
- Battery Indicator: Shows remaining power level
- 8 Connection Indicator: Shows if it is connected with Application
- Sound Indicator
- Auto Timer Indicator