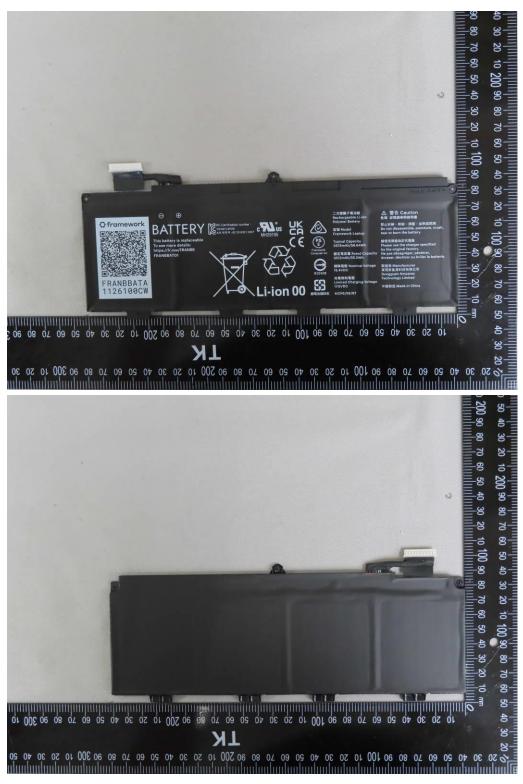

## Report No.: TERF2207001059~63ER-P Page: 11 of 16

Unless otherwise stated the results shown in this test report refer only to the sample(s) tested and such sample(s) are retained for 90 days only.

除非另有說明,此報告結果僅對測試之樣品負責,同時此樣品僅保留90天。本報告未經本公司書面許可,不可部份複製。