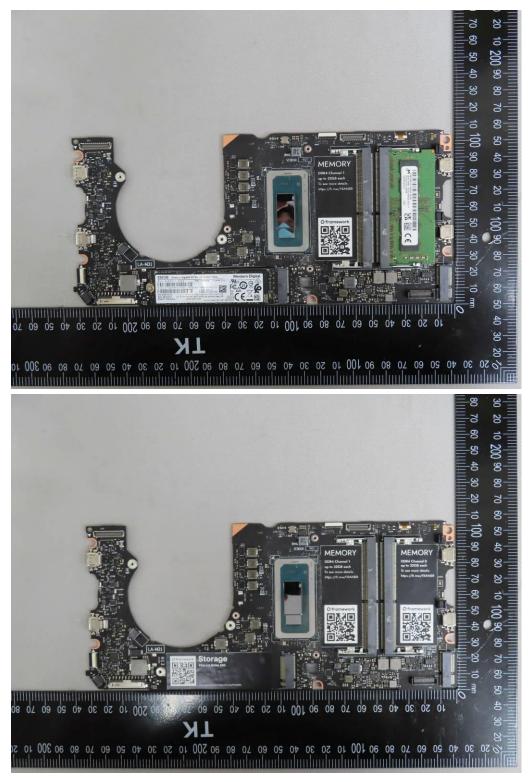

## Report No.: TERF2207001059~63ER-P Page: 11 of 16

Unless otherwise stated the results shown in this test report refer only to the sample(s) tested and such sample(s) are retained for 90 days only.

除非另有說明,此報告結果僅對測試之樣品負責,同時此樣品僅保留90天。本報告未經本公司書面許可,不可部份複製。