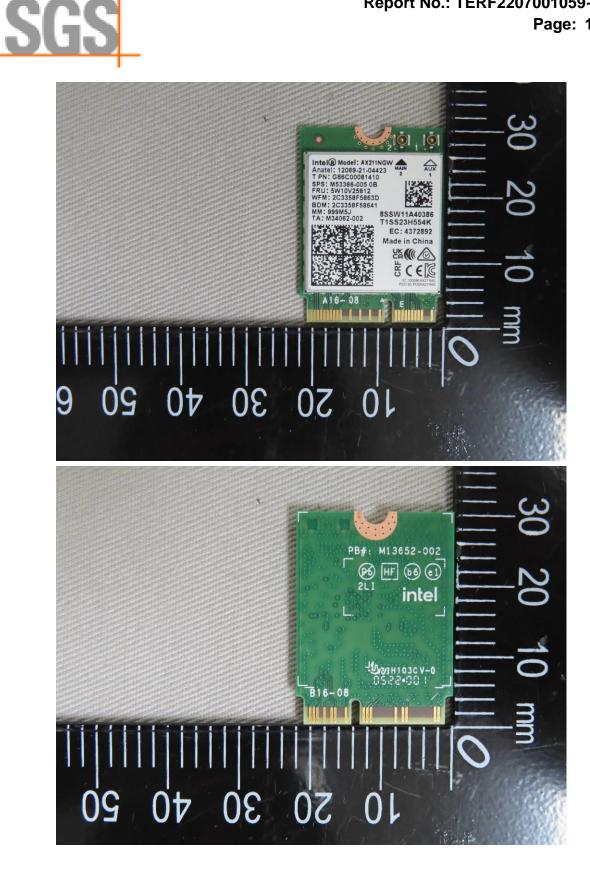

## Report No.: TERF2207001059~63ER-P Page: 11 of 16

Unless otherwise stated the results shown in this test report refer only to the sample(s) tested and such sample(s) are retained for 90 days only.

除非另有說明,此報告結果僅對測試之樣品負責,同時此樣品僅保留90天。本報告未經本公司書面許可,不可部份複製。