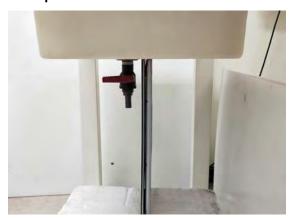

#### Photograph of the tissue simulant fluid liquid depth (Body)

Fig.2.2

Unless otherwise stated the results shown in this test report refer only to the sample(s) tested and such sample(s) are retained for 90 days only.