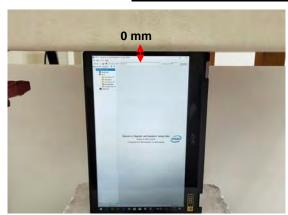

#### Body - distance between flat phantom and EUT is 0 mm

Fig.3 EUT Back side to flat phantom

Fig.4 EUT Top side to flat phantom

Fig.5 EUT Bottom side to flat phantom

Unless otherwise stated the results shown in this test report refer only to the sample(s) tested and such sample(s) are retained for 90 days only. 除非早有铅明,件据华廷国佛教训献之样具色者,同时件撰具届保留的子。大器华主领太公司事而许可,不可部份推制。