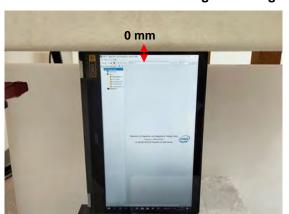

#### Body - distance between flat phantom and EUT is 0 mm

Fig.3 EUT Back side to flat phantom

Fig.4 EUT Top side to flat phantom

Fig.5 EUT Bottom side to flat phantom

Unless otherwise stated the results shown in this test report refer only to the sample(s) tested and such sample(s) are retained for 90 days only. 除非早有铅明,件据华廷国佛教训献之样具色者,同时件撰具届保留的子。大器华主领太公司事而许可,不可部份推制。