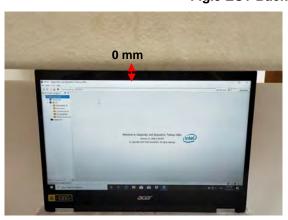

#### Body - distance between flat phantom and EUT is 0 mm

Fig.6 EUT Right side to flat phantom

Fig.7 EUT Left side to flat phantom

Unless otherwise stated the results shown in this test report refer only to the sample(s) tested and such sample(s) are retained for 90 days only.