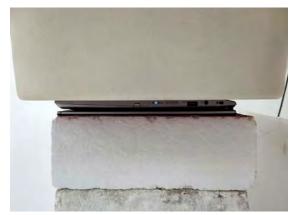

#### Photograph of the tissue simulant fluid liquid depth (Body)

Fig.2.2

Unless otherwise stated the results shown in this test report refer only to the sample(s) tested and such sample(s) are retained for 90 days only.