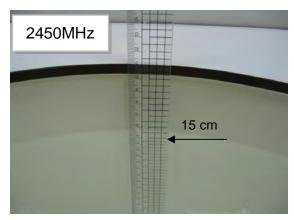

#### Photograph of the tissue simulant fluid liquid depth (Body)

Fig.2.2

Unless otherwise stated the results shown in this test report refer only to the sample(s) tested and such sample(s) are retained for 90 days only.