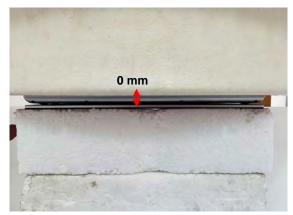

#### Body - distance between flat phantom and EUT is 0 mm

Fig.3 EUT Back side to flat phantom

Fig.4 EUT Top side to flat phantom

Fig.5 EUT Bottom side to flat phantom

Unless otherwise stated the results shown in this test report refer only to the sample(s) tested and such sample(s) are retained for 90 days only. 除非早有铅明,件据华廷国佛教训献之样具色者,同时件撰具届保留的子。大器华主领太公司事而许可,不可部份推制。