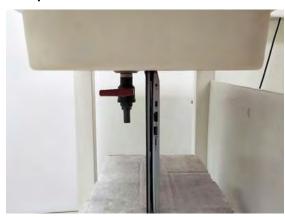

#### Photograph of the tissue simulant fluid liquid depth (Body)

Fig.2.2

Unless otherwise stated the results shown in this test report refer only to the sample(s) tested and such sample(s) are retained for 90 days only.