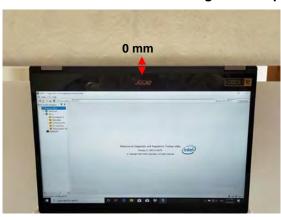

#### Body - distance between flat phantom and EUT is 0 mm

Fig.3 EUT Back side to flat phantom

Fig.4 EUT Top side to flat phantom

Fig.5 EUT Bottom side to flat phantom

Unless otherwise stated the results shown in this test report refer only to the sample(s) tested and such sample(s) are retained for 90 days only. 除非早有铅明,件据华廷国佛教训献之样具色者,同时件撰具届保留的子。大器华主领太公司事而许可,不可部份推制。