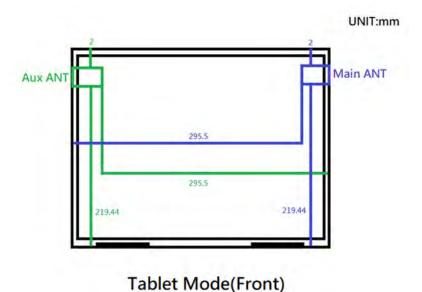

SGS Taiwan Ltd.

No.134,Wu Kung Road, New Taipei Industrial Park, Wuku District, New Taipei City, Taiwan 24803/新北市五股區新北產業園區五工路 134 號 t (886-2) 2299-3279

Rev: 01

Page: 6 of 6

Fig.10 Antenna location of EUT (tablet mode)