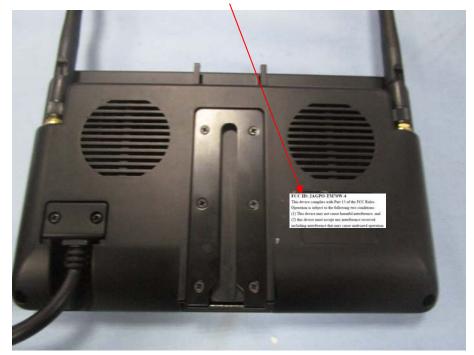

## **EXHIBIT 1 - PRODUCT LABELING**

## **Proposed FCC ID Label Format**

| FCC ID: 2AGPO-TM70W-4                                      |
|------------------------------------------------------------|
| This device complies with Part 15 of the FCC Rules.        |
| Operation is subject to the following two conditions:      |
| (1) This device may not cause harmful interference, and    |
| (2) this device must accept any interference received,     |
| including interference that may cause undesired operation. |

## **Proposed Label Location on EUT**

FCC ID Label Location