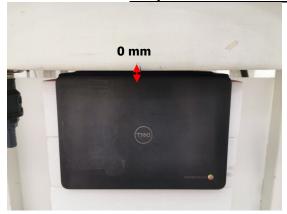

SGS Taiwan Ltd.

No.134,Wu Kung Road, New Taipei Industrial Park, Wuku District, New Taipei City, Taiwan/新北市五股區新北產業園區五工路 134 號

Rev: 01

Page: 3 of 5

Body - distance between flat phantom and EUT is 0 mm

Photograph 2. Body, Bottom Surface, 0mm