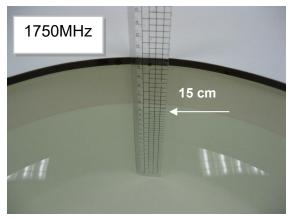

## Photograph of the tissue simulant fluid liquid depth (Head)

Fig.2.1

Fig.2.2

Fig.2.3

Fig.2.4

Fig.2.5

Fig.2.6

Unless otherwise stated the results shown in this test report refer only to the sample(s) tested and such sample(s) are retained for 90 days only. 除非见有论明,此据华结里倚影测述之缘是台香,同時件操品倚保留的形。木都华丰德木公司事而纯可,不可部份推测。