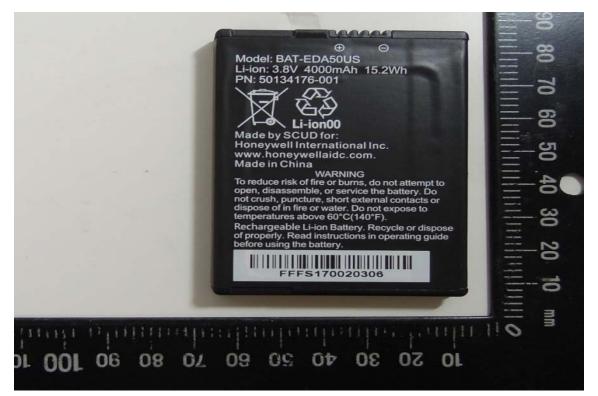

# Front View of Battery

SG

**Back View of Battery** 

Unless otherwise stated the results shown in this test report refer only to the sample(s) tested and such sample(s) are retained for 90 days only.