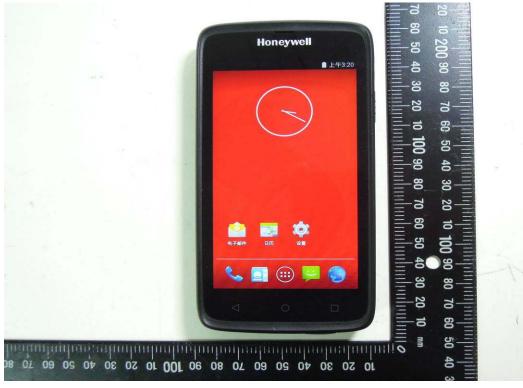

# Front View of EUT (Black)

Unless otherwise stated the results shown in this test report refer only to the sample(s) tested and such sample(s) are retained for 90 days only.