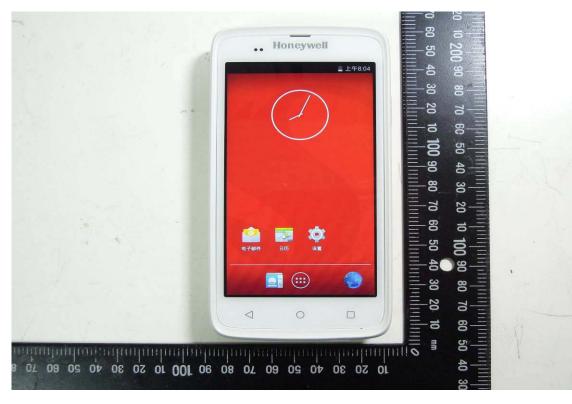

# Front View of EUT (White)

Unless otherwise stated the results shown in this test report refer only to the sample(s) tested and such sample(s) are retained for 90 days only.