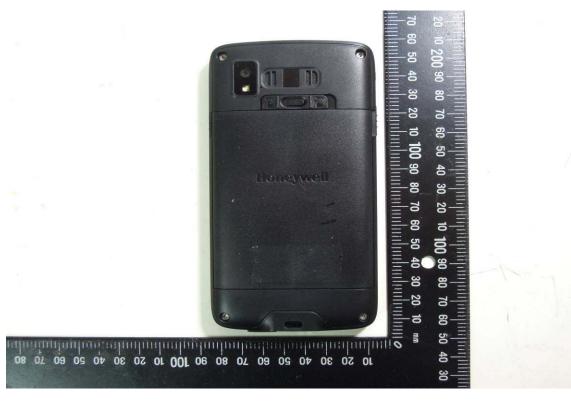

#### Back View of EUT

Side View of EUT – 1

Unless otherwise stated the results shown in this test report refer only to the sample(s) tested and such sample(s) are retained for 90 days only.