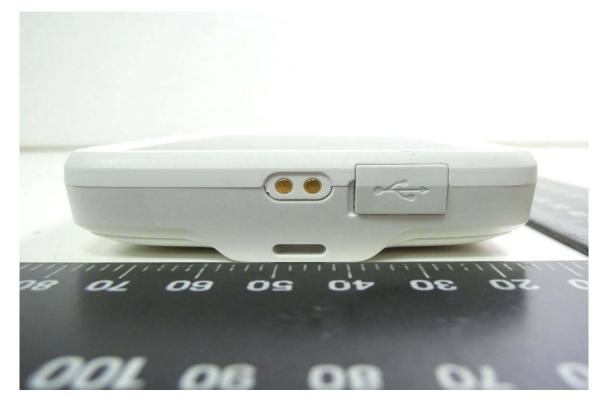

#### Back View of EUT

Side View of EUT – 1

Unless otherwise stated the results shown in this test report refer only to the sample(s) tested and such sample(s) are retained for 90 days only.