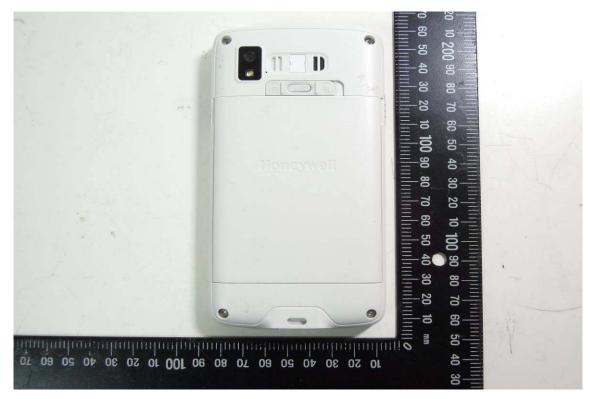

# Back View of EUT

Side View of EUT – 1

Unless otherwise stated the results shown in this test report refer only to the sample(s) tested and such sample(s) are retained for 90 days only.