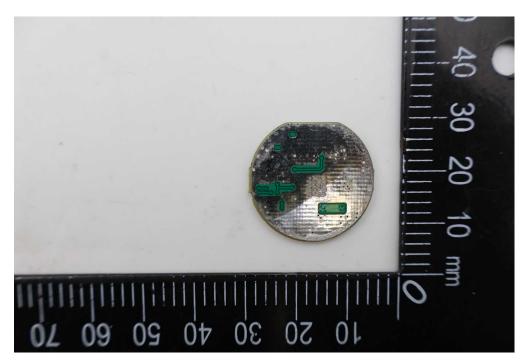

SGS Taiwan Ltd.

台灣檢驗科技股份有限公司

No.134,Wu Kung Road, New Taipei Industrial Park, Wuku District, New Taipei City, Taiwan/新北市五股區新北產業園區五工路 134 號

www.sgs.com.tw

Page: 5 of 6

WPT Antenna

Unless otherwise stated the results shown in this test report refer only to the sample(s) tested and such sample(s) are retained for 90 days only.