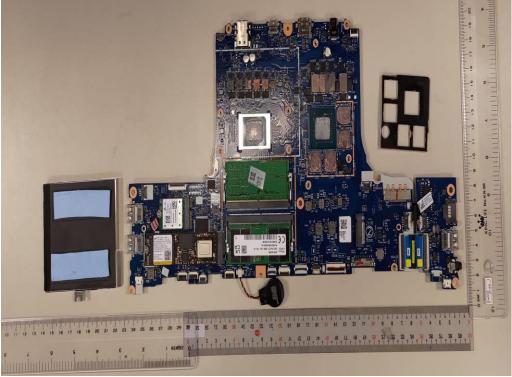

No.134,Wu Kung Road, New Taipei Industrial Park, Wuku District, New Taipei City, Taiwan/新北市五股區新北產業園區五工路 134 號

Report No.: E2/2022/30007~12-P

Page: 7 of 11

Unless otherwise stated the results shown in this test report refer only to the sample(s) tested and such sample(s) are retained for 90 days only. 除非另有說明,此報告結果僅對測試之樣品負責,同時此樣品僅保留90天。本報告未經本公司書面許可,不可部份複製。