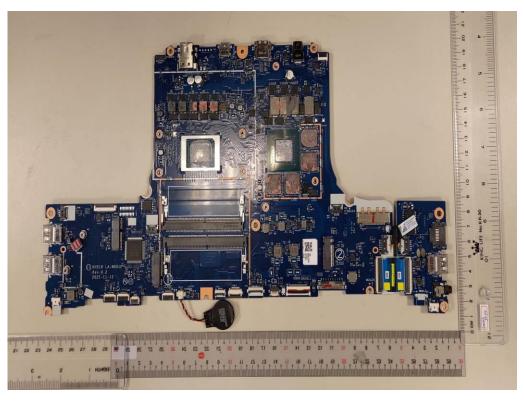

No.134,Wu Kung Road, New Taipei Industrial Park, Wuku District, New Taipei City, Taiwan/新北市五股區新北產業園區五工路 134 號

Report No.: E2/2022/30007~12-P

Page: 7 of 11

Unless otherwise stated the results shown in this test report refer only to the sample(s) tested and such sample(s) are retained for 90 days only. 除非另有說明,此報告結果僅對測試之樣品負責,同時此樣品僅保留90天。本報告未經本公司書面許可,不可部份複製。