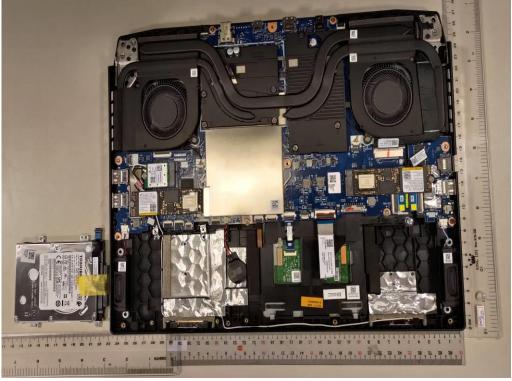

No.134,Wu Kung Road, New Taipei Industrial Park, Wuku District, New Taipei City, Taiwan/新北市五股區新北產業園區五工路 134 號

Report No.: E2/2022/30007~12-P

Page: 7 of 11

Unless otherwise stated the results shown in this test report refer only to the sample(s) tested and such sample(s) are retained for 90 days only. 除非另有說明,此報告結果僅對測試之樣品負責,同時此樣品僅保留90天。本報告未經本公司書面許可,不可部份複製。