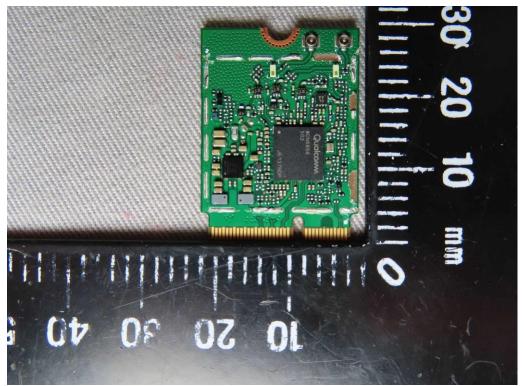

No.134,Wu Kung Road, New Taipei Industrial Park, Wuku District, New Taipei City, Taiwan/新北市五股區新北產業園區五工路 134 號

Report No.: E2/2022/30007~12-P

Page: 7 of 11

Unless otherwise stated the results shown in this test report refer only to the sample(s) tested and such sample(s) are retained for 90 days only. 除非另有說明,此報告結果僅對測試之樣品負責,同時此樣品僅保留90天。本報告未經本公司書面許可,不可部份複製。