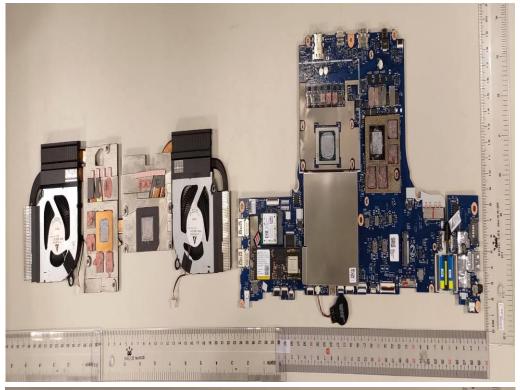

No.134,Wu Kung Road, New Taipei Industrial Park, Wuku District, New Taipei City, Taiwan/新北市五股區新北產業園區五工路 134 號

Report No.: E2/2022/30007~12-P

Page: 7 of 11

Unless otherwise stated the results shown in this test report refer only to the sample(s) tested and such sample(s) are retained for 90 days only. 除非另有說明,此報告結果僅對測試之樣品負責,同時此樣品僅保留90天。本報告未經本公司書面許可,不可部份複製。