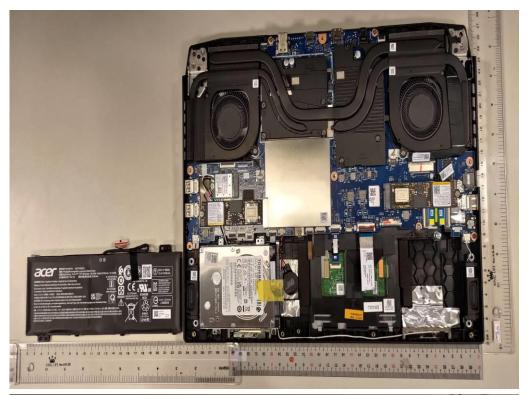

No.134,Wu Kung Road, New Taipei Industrial Park, Wuku District, New Taipei City, Taiwan/新北市五股區新北產業園區五工路 134 號

Report No.: E2/2022/30007~12-P

Page: 7 of 11

Unless otherwise stated the results shown in this test report refer only to the sample(s) tested and such sample(s) are retained for 90 days only. 除非另有說明,此報告結果僅對測試之樣品負責,同時此樣品僅保留90天。本報告未經本公司書面許可,不可部份複製。