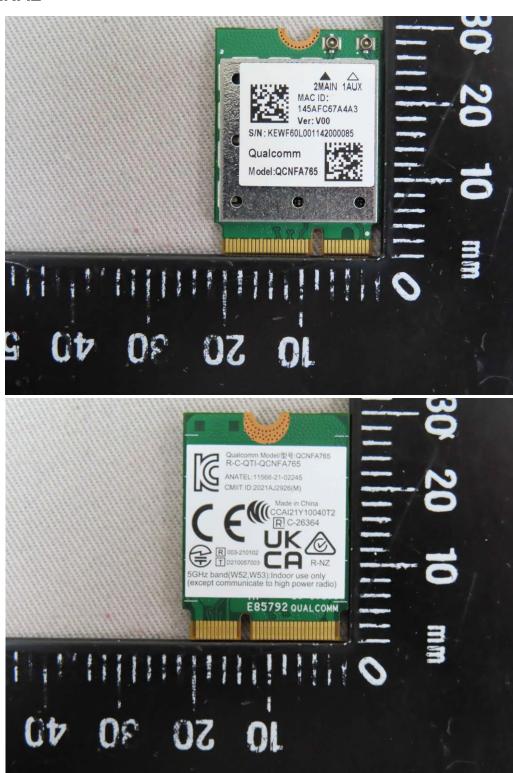

No.134,Wu Kung Road, New Taipei Industrial Park, Wuku District, New Taipei City, Taiwan/新北市五股區新北產業園區五工路 134 號

Report No.: E2/2022/30007~12-P

Page: 7 of 11

Unless otherwise stated the results shown in this test report refer only to the sample(s) tested and such sample(s) are retained for 90 days only. 除非另有說明,此報告結果僅對測試之樣品負責,同時此樣品僅保留90天。本報告未經本公司書面許可,不可部份複製。