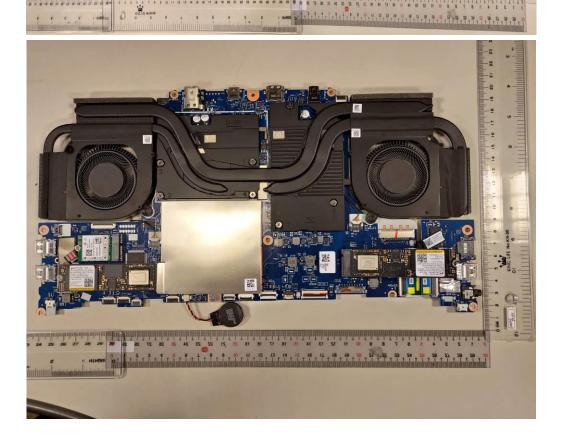

No.134,Wu Kung Road, New Taipei Industrial Park, Wuku District, New Taipei City, Taiwan/新北市五股區新北產業園區五工路 134 號

Report No.: E2/2022/30007~12-P

Page: 7 of 11

Unless otherwise stated the results shown in this test report refer only to the sample(s) tested and such sample(s) are retained for 90 days only. 除非另有說明,此報告結果僅對測試之樣品負責,同時此樣品僅保留90天。本報告未經本公司書面許可,不可部份複製。