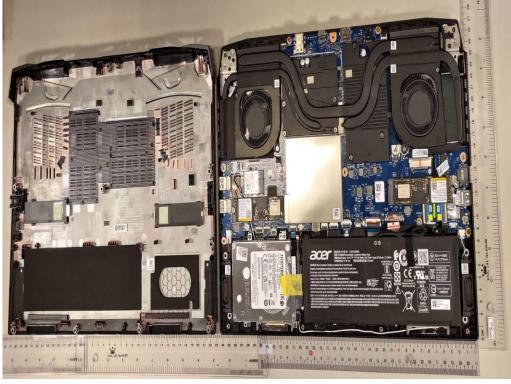

No.134,Wu Kung Road, New Taipei Industrial Park, Wuku District, New Taipei City, Taiwan/新北市五股區新北產業園區五工路 134 號

Report No.: E2/2022/30007~12-P

Page: 7 of 11

Unless otherwise stated the results shown in this test report refer only to the sample(s) tested and such sample(s) are retained for 90 days only. 除非另有說明,此報告結果僅對測試之樣品負責,同時此樣品僅保留90天。本報告未經本公司書面許可,不可部份複製。