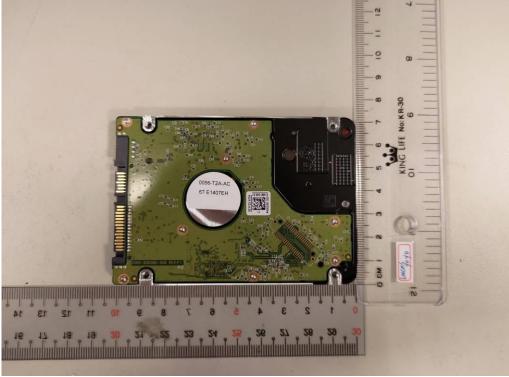

No.134,Wu Kung Road, New Taipei Industrial Park, Wuku District, New Taipei City, Taiwan/新北市五股區新北產業園區五工路 134 號

Page: 11 of 11

WIFI&BT Antenna

Unless otherwise stated the results shown in this test report refer only to the sample(s) tested and such sample(s) are retained for 90 days only. 除非另有說明,此報告結果僅對測試之樣品負責,同時此樣品僅保留90天。本報告未經本公司書面許可,不可部份複製。