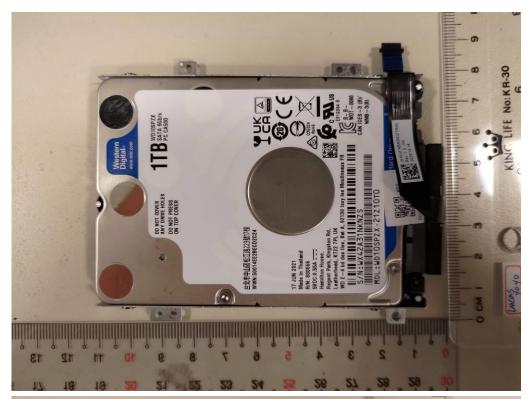

No.134,Wu Kung Road, New Taipei Industrial Park, Wuku District, New Taipei City, Taiwan/新北市五股區新北產業園區五工路 134 號

Page: 11 of 11

WIFI&BT Antenna

Unless otherwise stated the results shown in this test report refer only to the sample(s) tested and such sample(s) are retained for 90 days only. 除非另有說明,此報告結果僅對測試之樣品負責,同時此樣品僅保留90天。本報告未經本公司書面許可,不可部份複製。