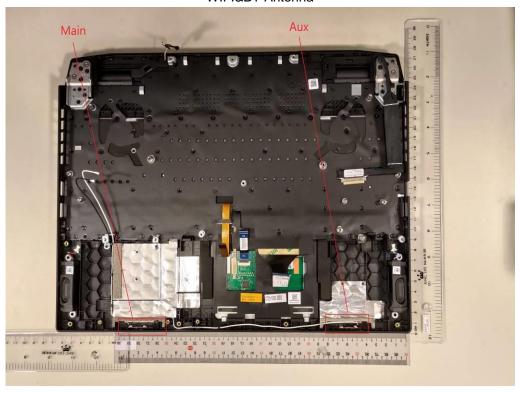

No.134,Wu Kung Road, New Taipei Industrial Park, Wuku District, New Taipei City, Taiwan/新北市五股區新北產業園區五工路 134 號

Page: 11 of 11

WIFI&BT Antenna

Unless otherwise stated the results shown in this test report refer only to the sample(s) tested and such sample(s) are retained for 90 days only. 除非另有說明,此報告結果僅對測試之樣品負責,同時此樣品僅保留90天。本報告未經本公司書面許可,不可部份複製。