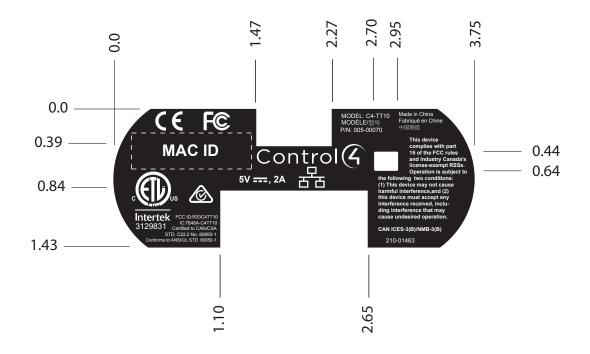

### 3. DOCUMENT SCHEDULE:

SHEET 1: ARTWORK

SHEET 2: LABEL PLACEMENT

## TOLERANCES:

(ALL DIMENSIONS ARE IN MM)
DECIMAL: ± 0.508
2 DECIMAL: ± 0.254
3 DECIMAL: ± 0.127
RAD/CHAM: ± 0.508

AD/CHAM: ± 0.508 ANGLE: ± 1.00°

THE INFORMATION CONTAINED IN THIS DRAWING AND THE ASSOCIATED CAD DATA IS CONFIDENTIAL, AND IS THE SOLE PROPERTY OF CONTROLA. ANY USE, REPRODUCTION, OR DISCLOSURE - IN WHOLE OR IN PART - WITHOUT WRITTEN PERMISSION FROM CONTROL4 IS PROHIBITED

## 3. **DOCUMENT SCHEDULE:**

SHEET 1: ARTWORK

SHEET 2: LABEL PLACEMENT

## TOLERANCES:

(ALL DIMENSIONS ARE IN MM)
DECIMAL: ± 0.508
2 DECIMAL: ± 0.254
3 DECIMAL: ± 0.127

RAD/CHAM: ± 0.508 ANGLE: ± 1.00°

THE INFORMATION CONTAINED IN THIS DRAWING AND THE ASSOCIATED CAD DATA IS CONFIDENTIAL, AND IS THE SOLE PROPERTY OF CONTROLA. ANY USE, REPRODUCTION, OR DISCLOSURE - IN WHOLE OR IN PART - WITHOUT WRITTEN PERMISSION FROM CONTROLA IS PROHIBITED