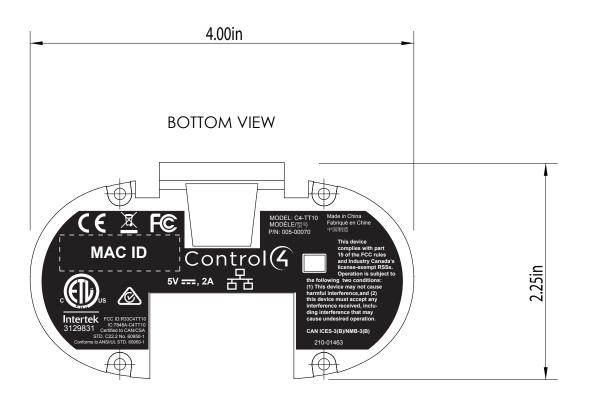

### 3. DOCUMENT SCHEDULE:

SHEET 1: ARTWORK

SHEET 2: LABEL PLACEMENT

## 3. **DOCUMENT SCHEDULE:**

SHEET 1: ARTWORK

SHEET 2: LABEL PLACEMENT