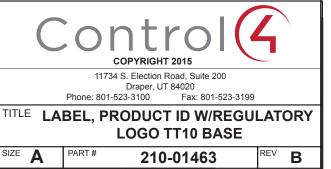

11734 S. Election Road, Suite 200

Draper, UT 84020 Phone: 801-523-3100 Fax: 801-523-3199

# LOGO TT10 BASE

SIZE **A** PART # **210-01463** REV **B**SCALE 1:1 DO NOT SCALE SHEET 1 OF 2

| NO. | REVISIONS          | DATE     | BY  |
|-----|--------------------|----------|-----|
| Α   | PRODUCTION RELEASE | 11/17/15 | MDL |
|     |                    |          |     |
|     |                    |          |     |
|     |                    |          |     |
|     |                    |          |     |

11734 S. Election Road, Suite 200 Draper, UT 84020

Phone: 801-523-3100 Fax: 801-523-3199

TITLE

LABEL, PRODUCT ID W/REGULATORY LOGOS, C4-tt10

 SIZE
 A
 PART#
 210-01499
 REV
 A

 SCALE
 1:1
 DO NOT SCALE
 SHEET
 1 OF 2