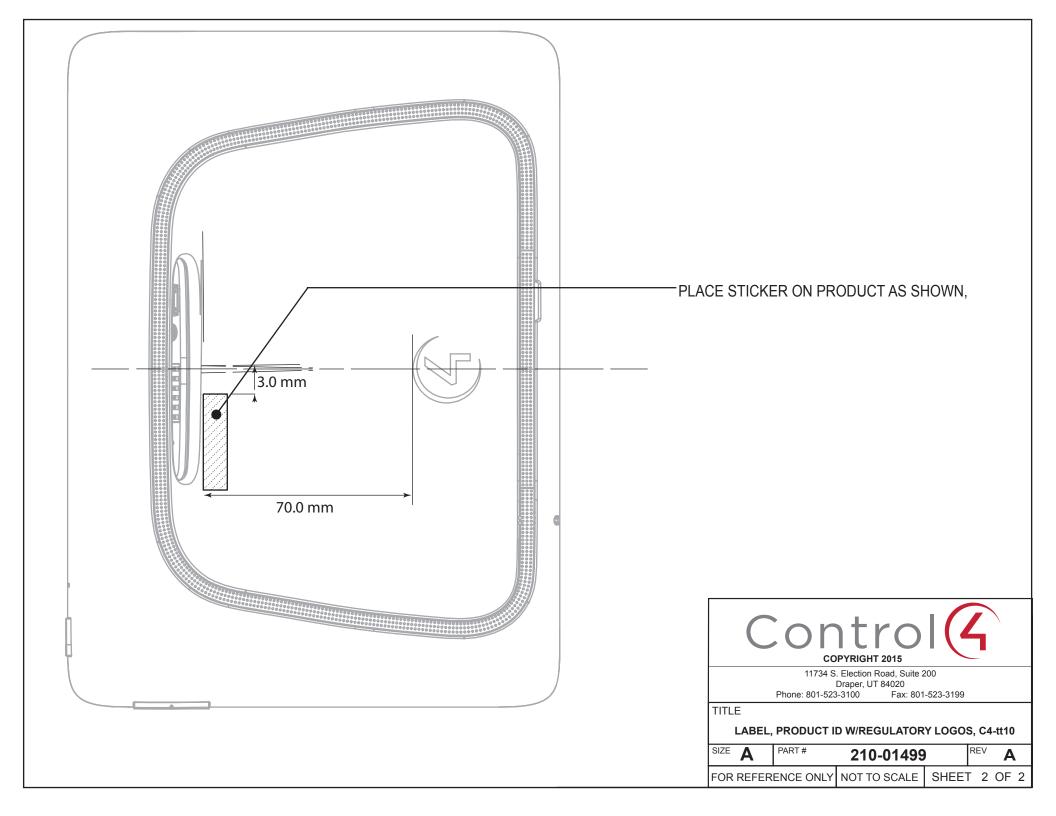

## 2. PRINTING:

PRINT COLOR: Pantone 426C BLK (Black)

USE SHEET 2 FOR LABEL PLACEMENT REFERENCE

PDF DOCUMENT IS FOR REFERENCE ONLY

### 3. DOCUMENT SCHEDULE:

SHEET 1: ARTWORK

SHEET 2: LABEL PLACEMENT

### 2. PRINTING:

PRINT COLOR: PANTONE 426C BLK (Black)

USE SHEET 2 FOR LABEL PLACEMENT REFERENCE PDF DOCUMENT IS FOR REFERENCE ONLY

## 3. **DOCUMENT SCHEDULE:**

SHEET 1: ARTWORK

SHEET 2: LABEL PLACEMENT