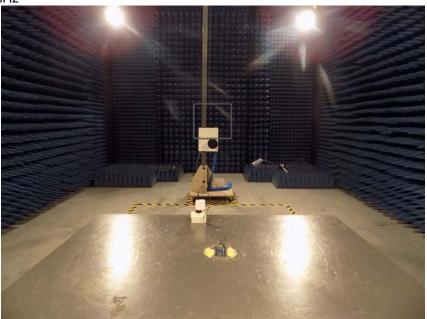

# 1. Photos of TX Radiated Emission Test (In Anechoic Chamber)

9KHz~30MHz

30MHz-1GHz

Copyright of this report is owned by Centre of Testing Service and may not be reproduced other than in full except with the written approval of the issuing Company.