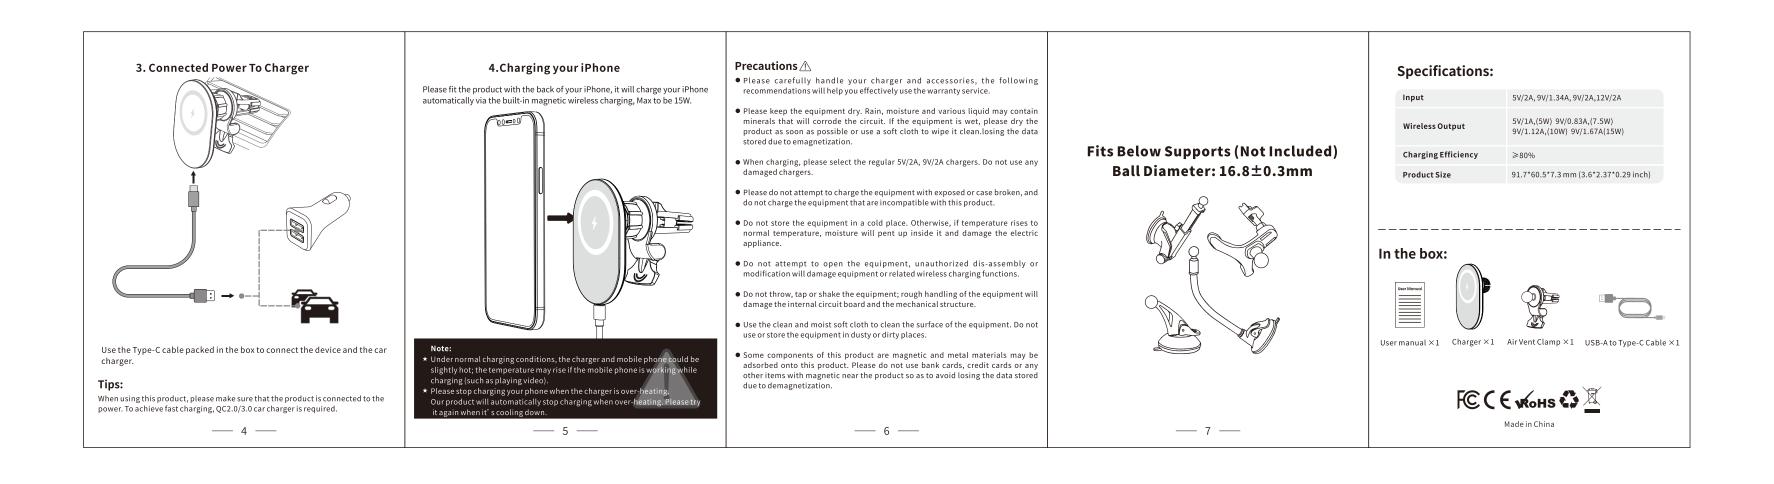

| 品名: | Maghold S01-5号风口夹-说明书 | 规格: | 100g 双胶纸 黑白 正反印刷 风琴折 四折页<br>尺寸:85x110 mm |
|-----|-----------------------|-----|------------------------------------------|
| 版本: | 20220214              |     |                                          |
| 制作: | 李志敏                   |     |                                          |
| 料号: |                       |     |                                          |