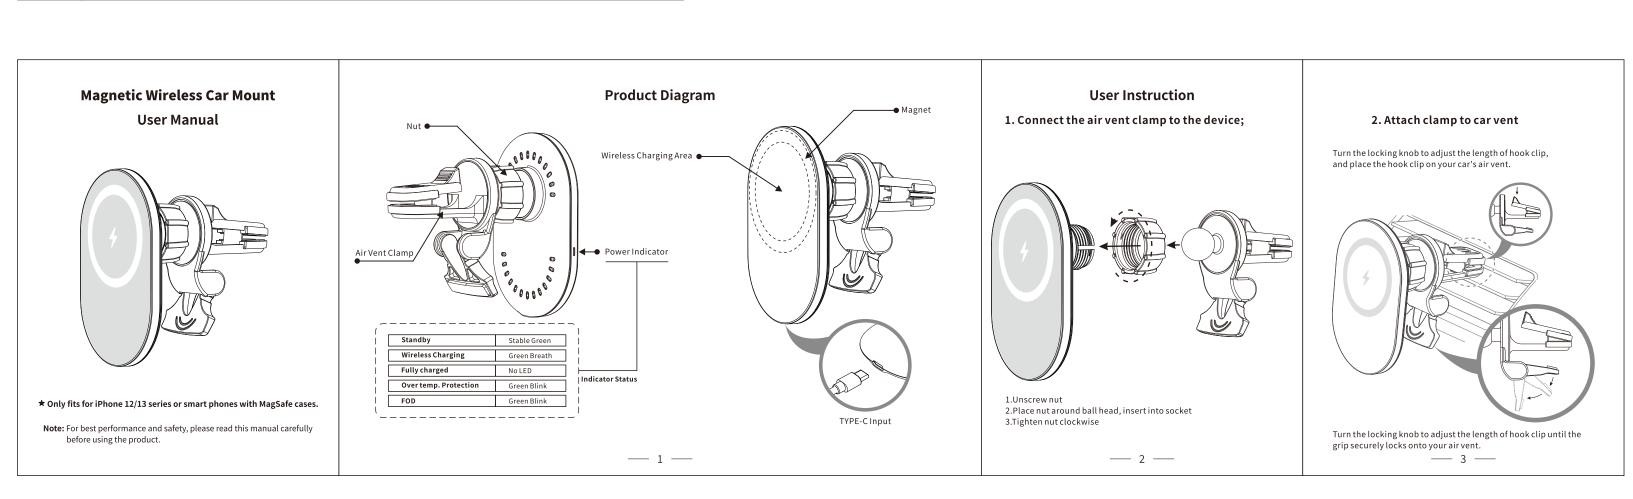

| 品名: | Maghold S01-5号风口夹-说明书 | 规格: | 100g 双胶纸 黑白 正反印刷 风琴折 四折页<br>尺寸:85x110 mm |
|-----|-----------------------|-----|------------------------------------------|
| 版本: | 20220214              |     |                                          |
| 制作: | 李志敏                   |     |                                          |
| 料号: |                       |     |                                          |